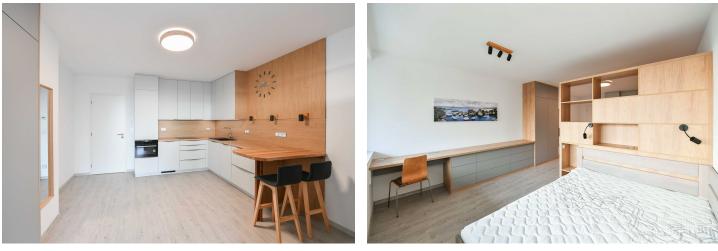

The interior features a living room with a fully fitted open plan kitchen, a separate bedroom zone, a shower bathroom with a toilet, and an entrance hall with a built-in wardrobe.

Laminate floors, tiles, security entry door, ample custom-made built-in storage, pleated blinds, central heating, underfloor heating throughout, washer, dryer, dishwasher, induction hob, combination oven, video entry phone, elevator. A **garage parking** space is included in the rent.