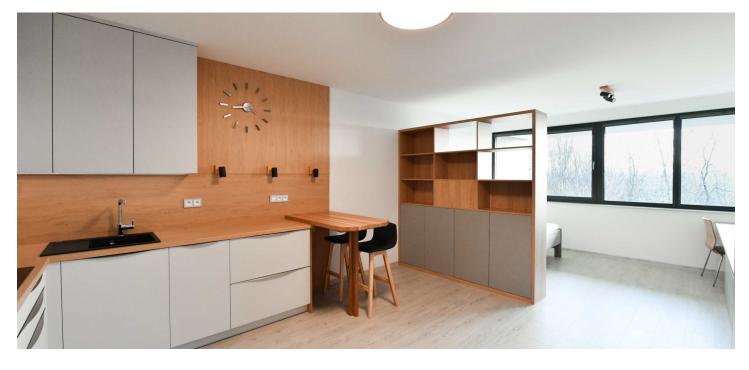

The interior features a living room with a fully fitted open plan kitchen, a separate bedroom zone, a shower bathroom with a toilet, and an entrance hall with a built-in wardrobe.

Laminate floors, tiles, security entry door, ample custom-made built-in storage, pleated blinds, central heating, underfloor heating throughout, washer, dryer, dishwasher, induction hob, combination oven, video entry phone, elevator. A **garage parking** space is included in the rent.