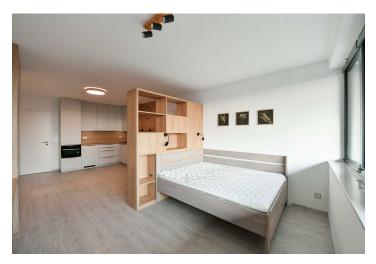

The interior features a living room with a fully fitted open plan kitchen, a separate bedroom zone, a shower bathroom with a toilet, and an entrance hall with a built-in wardrobe.

Laminate floors, tiles, security entry door, ample custom-made built-in storage, pleated blinds, central heating, underfloor heating throughout, washer, dryer, dishwasher, induction hob, combination oven, video entry phone, elevator. A **garage parking** space is included in the rent.