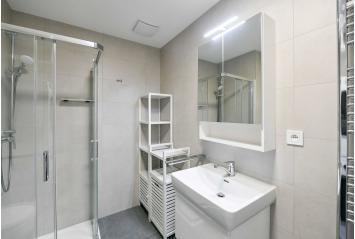

The interior features a living room with a fully fitted open plan kitchen, a separate bedroom zone, a shower bathroom with a toilet, and an entrance hall with a built-in wardrobe.

Laminate floors, tiles, security entry door, ample custom-made built-in storage, pleated blinds, central heating, underfloor heating throughout, washer, dryer, dishwasher, induction hob, combination oven, video entry phone, elevator. A **garage parking** space is included in the rent.