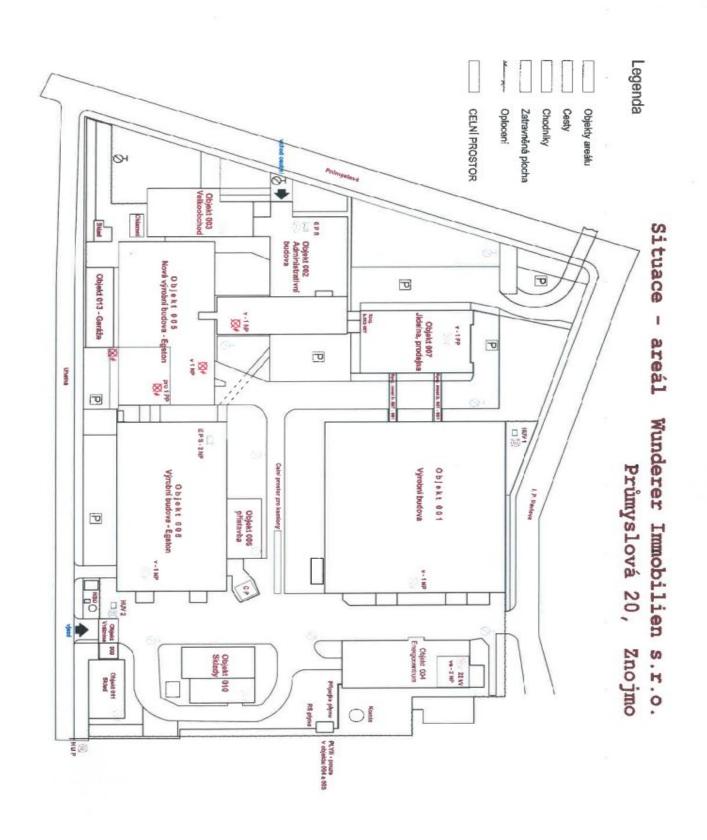

#### Key investment criteria:

- multi-functional area for production, storage and business purposes with its own energy center, offices, canteen and gatehouse
- it is accessible via a paved road and connected to all utility networks
- the complex includes several separate buildings, **regularly maintained**, aged 6-49 years
- outdoor parking area
- convenient location in the industrial part of Znojmo, 52 km southwest of Brno, 10 km from the border with Austria

#### Property description:

- 001 Production building
  - o 5 floors, total area of 13,423 m<sup>2</sup>
  - floor construction height: ground floor 4.17 m, 1st-3rd floors 6.60 m,
    4th floor 6.9 m
  - floors: concrete in the production area, ceramic and PVC in the hygienic area
  - equipment: 4 freight elevators and a passenger elevator, sanitary facilities and changing rooms, heating with a steam and hot water system
  - use: workshop and machine rooms, storage rooms on the ground floor
  - o leased until 9/30/2026
  - ground floor part in the shape of the U letter, connected to the highrise building, total area of 2,720 m²
  - structural height of floors: 1st underground floor 4.80 m, ground floor
    4.10 m, 1st-3rd floors 3.3 m, 4th floor 3.6 m, 5th floor 4.1 m, 6th floor
    1.85 m
  - equipment: passenger lift with a load capacity of 500 kg, entrance hall with concierge and visitor's room, areas for relaxation and gathering,

#### ·

Ask for price

sanitary facilities

- use: offices and operating rooms on the 1st 4th floors
- leased until 9/30/2026
  - 2 above-ground and 1 underground floors, total area of 1,100 m<sup>2</sup>
  - structural height of floors: 1.underground-ground floors 4.8 m, 1st floor 5.5 m
  - floors: concrete, ceramic tiles in the dressing room, washroom and toilet
  - equipment: new gas boiler
  - use: on the ground floor are boiler room, water treatment plant, compressor room, LV substation, warehouses, workshops and sanitary equipment, on the 1st floor HV substation, offices, laboratory, the dressing room with washroom and hygiene equipment, on the 1st underground floor condensate tank
  - 2 floors, total area of 2,116 m<sup>2</sup>
  - structural height of floors: 1st underground floor 5.2 m, ground floor 8.3 m
  - equipment: ridge skylight for natural lighting, administrative and sanitary facilities
  - use: production premises
  - leased until 5/31/2032
  - 6 above-ground floors, total area of 13,734 m²
  - structural height of all floors: 5.4 m
  - structural height of the extension ceiling: 6.2 m
  - floors: concrete with a cast sadurite top layer, ceramic tiles in the sanitary area
  - equipment: passenger lift (capacity 500 kg), 2 freight lifts (capacity 5000 kg), cargo ramp
  - use: production areas, storage areas, offices and sanitary facilities,
    HVAC machine rooms
  - rented until 9/30/2026.
  - 2 above-ground and 1 underground floors, total area of 1,600 m<sup>2</sup>
  - floors: ceramic and partly concrete in the basement
  - equipment: 2 staircases, standard kitchen equipment, sanitary facilities, air conditioning
  - use: on the 1st underground floor are storage areas, **cold rooms**, food preparation rooms, on the ground floor is **a kitchen with storage areas**, on the 1st floor is **canteen**
  - leased for an indefinite period with a notice period of 3 months
- the purchase price also includes other smaller storage areas, garages, a gatehouse, a brick chimney and an outdoor parking area Location