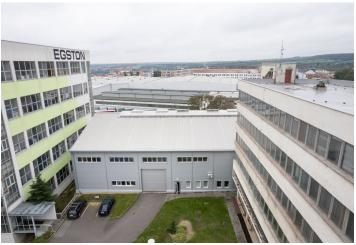

#### Ask for price

An offer of an industrial area in the southern part of Znojmo, in the tourist-attractive Podyjí, not far from the border with Austria. A significant part of the buildings is leased for production or storage purposes, which makes the complex an interesting investment opportunity. The area is excellently accessible for trucks and is located near the freight station, with the possibility of using a connecting rail yard.

#### Key investment criteria:

- multi-functional area for production, storage and business purposes with its own energy center, offices, canteen and gatehouse
- it is accessible via a paved road and connected to all utility networks
- the complex includes several separate buildings, **regularly maintained**, aged 6-49 years
- outdoor parking area
- convenient location in the industrial part of Znojmo, 52 km southwest of Brno, 10 km from the border with Austria

#### Property description:

- 001 Production building
  - o 5 floors, total area of 13,423 m<sup>2</sup>
  - floor construction height: ground floor 4.17 m, 1st-3rd floors 6.60 m,
    4th floor 6.9 m
  - floors: concrete in the production area, ceramic and PVC in the hygienic area
  - equipment: 4 freight elevators and a passenger elevator, sanitary facilities and changing rooms, heating with a steam and hot water system
  - use: workshop and machine rooms, storage rooms on the ground floor
  - o leased until 9/30/2026
  - ground floor part in the shape of the U letter, connected to the highrise building, total area of 2,720 m²
  - structural height of floors: 1st underground floor 4.80 m, ground floor
    4.10 m, 1st-3rd floors 3.3 m, 4th floor 3.6 m, 5th floor 4.1 m, 6th floor
    1.85 m
  - equipment: passenger lift with a load capacity of 500 kg, entrance hall with concierge and visitor's room, areas for relaxation and gathering,