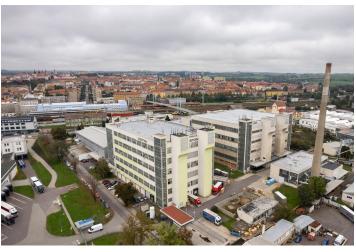

### Ask for price

**Znojmo** is the second largest city in the South Moravian Region, located 52 km southwest of Brno and approx. 10 km from the border with Austria. The place is located in the **industrial zone** of the southern part of the city below the main railway station and is very accessible for trucks. There is **a freight station** nearby with the possibility of using a connecting rail yard.