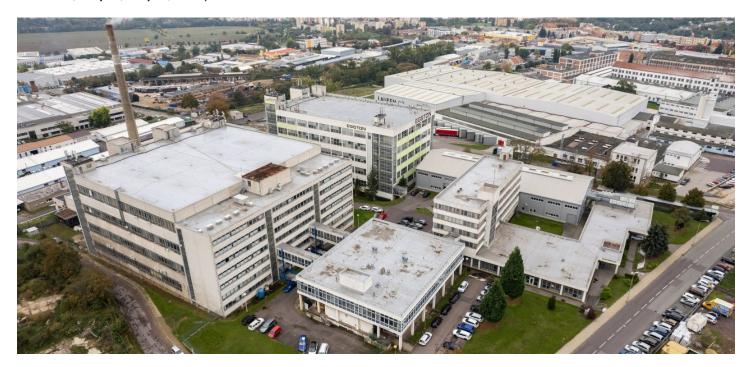

## Warehouse space

Ask for price

35 000 m², Znojmo, Znojmo, Průmyslová

35 000 m², Znojmo, Znojmo, Průmyslová

| Total area       | 35 000 m² |
|------------------|-----------|
| Plot             | 29 145 m² |
| Reference number | 107871    |

#### Ask for price

An offer of an industrial area in the southern part of Znojmo, in the tourist-attractive Podyjí, not far from the border with Austria. A significant part of the buildings is leased for production or storage purposes, which makes the complex an interesting investment opportunity. The area is excellently accessible for trucks and is located near the freight station, with the possibility of using a connecting rail yard.

#### Key investment criteria:

- multi-functional area for production, storage and business purposes with its own energy center, offices, canteen and gatehouse
- it is accessible via a paved road and connected to all utility networks
- the complex includes several separate buildings, **regularly maintained**, aged 6-49 years
- outdoor parking area
- convenient location in the industrial part of Znojmo, 52 km southwest of Brno, 10 km from the border with Austria