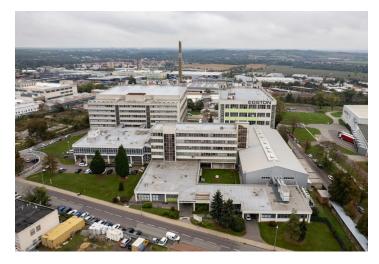

## Warehouse space

Ask for price

35 000 m², Znojmo, Znojmo, Průmyslová

35 000 m², Znojmo, Znojmo, Průmyslová

| Total area       | 35 000 m² |
|------------------|-----------|
| Plot             | 29 145 m² |
| Reference number | 107871    |

#### Ask for price

An offer of an industrial area in the southern part of Znojmo, in the tourist-attractive Podyjí, not far from the border with Austria. A significant part of the buildings is leased for production or storage purposes, which makes the complex an interesting investment opportunity. The area is excellently accessible for trucks and is located near the freight station, with the possibility of using a connecting rail yard.

#### Key investment criteria:

- multi-functional area for production, storage and business purposes with its own energy center, offices, canteen and gatehouse
- it is accessible via a paved road and connected to all utility networks
- the complex includes several separate buildings, **regularly maintained**, aged 6-49 years
- outdoor parking area
- convenient location in the industrial part of Znojmo, 52 km southwest of Brno, 10 km from the border with Austria