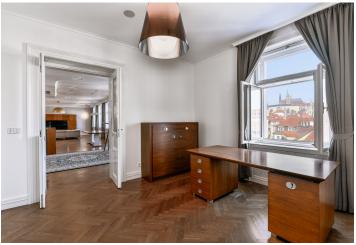

The layout of this exceptional apartment consists of nearly **one hundred square meters of living space**, an open kitchen, a spacious hall with a **balcony** and its own separate entrance from the building corridor, as well as an office and three bedrooms with walk-in closets and en-suite bathrooms. One of the bathrooms provides access to **another balcony**. The layout is complemented by two technical rooms, a space for a washer/dryer, and a cleaning room. If needed, the hall can be converted into another room.

The interior has undergone a sensitive, complete renovation, with doors replicating the originals, oak parquet floors in a classic pattern, and bathrooms featuring Villeroy & Boch sanitary ware and large-format natural stone tiles. A striking feature is the Venetian stucco and backlit niche suitable for displaying art. Comfort is enhanced by air conditioning, central gas heating, built-in speakers, a smart home system, and a security camera system. The kitchen is fully equipped with Miele appliances, and the office includes a chilled wine cellar. Both the building and the apartment have undergone costly renovations, and the building offers a spacious elevator, reception, and an underground garage with two parking spaces reserved for the apartment. The apartment also includes a cellar.