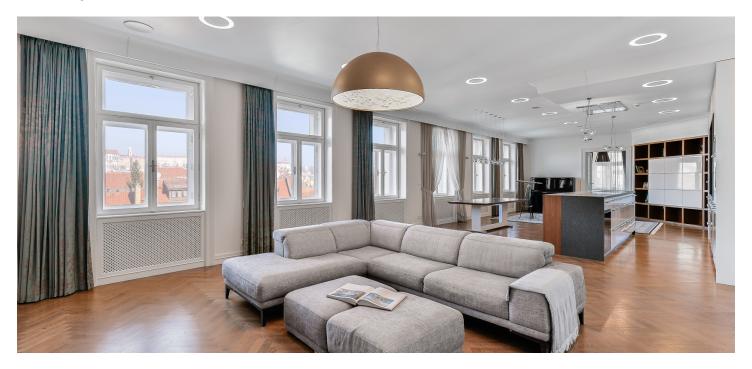

The layout of this exceptional apartment consists of nearly **one hundred square meters of living space**, an open kitchen, a spacious hall with a **balcony** and its own separate entrance from the building corridor, as well as an office and three bedrooms with walk-in closets and en-suite bathrooms. One of the bathrooms provides access to **another balcony**. The layout is complemented by two technical rooms, a space for a washer/dryer, and a cleaning room. If needed, the hall can be converted into another room.

The interior has undergone a sensitive, complete renovation, with doors replicating the originals, oak parquet floors in a classic pattern, and bathrooms featuring Villeroy & Boch sanitary ware and large-format natural stone tiles. A striking feature is the Venetian stucco and backlit niche suitable for displaying art. Comfort is enhanced by air conditioning, central gas heating, built-in speakers, a smart home system, and a security camera system. The kitchen is fully equipped with Miele appliances, and the office includes a chilled wine cellar. Both the building and the apartment have undergone costly renovations, and the building offers a spacious elevator, reception, and an underground garage with two parking spaces reserved for the apartment. The apartment also includes a cellar.