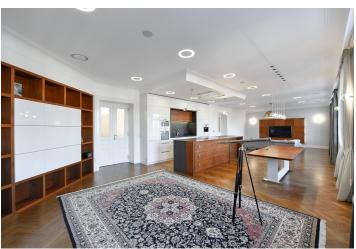

The layout of this exceptional apartment consists of nearly **one hundred square meters of living space**, an open kitchen, a spacious hall with a **balcony** and its own separate entrance from the building corridor, as well as an office and three bedrooms with walk-in closets and en-suite bathrooms. One of the bathrooms provides access to **another balcony**. The layout is complemented by two technical rooms, a space for a washer/dryer, and a cleaning room. If needed, the hall can be converted into another room.

The interior has undergone a sensitive, complete renovation, with doors replicating the originals, oak parquet floors in a classic pattern, and bathrooms featuring Villeroy & Boch sanitary ware and large-format natural stone tiles. A striking feature is the Venetian stucco and backlit niche suitable for displaying art. Comfort is enhanced by air conditioning, central gas heating, built-in speakers, a smart home system, and a security camera system. The kitchen is fully equipped with Miele appliances, and the office includes a chilled wine cellar. Both the building and the apartment have undergone costly renovations, and the building offers a spacious elevator, reception, and an underground garage with two parking spaces reserved for the apartment. The apartment also includes a cellar.