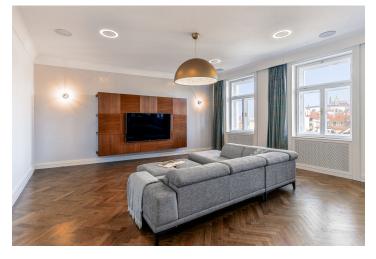

The layout of this exceptional apartment consists of nearly **one hundred square meters of living space**, an open kitchen, a spacious hall with a **balcony** and its own separate entrance from the building corridor, as well as an office and three bedrooms with walk-in closets and en-suite bathrooms. One of the bathrooms provides access to **another balcony**. The layout is complemented by two technical rooms, a space for a washer/dryer, and a cleaning room. If needed, the hall can be converted into another room.

The interior has undergone a sensitive, complete renovation, with doors replicating the originals, oak parquet floors in a classic pattern, and bathrooms featuring Villeroy & Boch sanitary ware and large-format natural stone tiles. A striking feature is the Venetian stucco and backlit niche suitable for displaying art. Comfort is enhanced by air conditioning, central gas heating, built-in speakers, a smart home system, and a security camera system. The kitchen is fully equipped with Miele appliances, and the office includes a chilled wine cellar. Both the building and the apartment have undergone costly renovations, and the building offers a spacious elevator, reception, and an underground garage with two parking spaces reserved for the apartment. The apartment also includes a cellar.