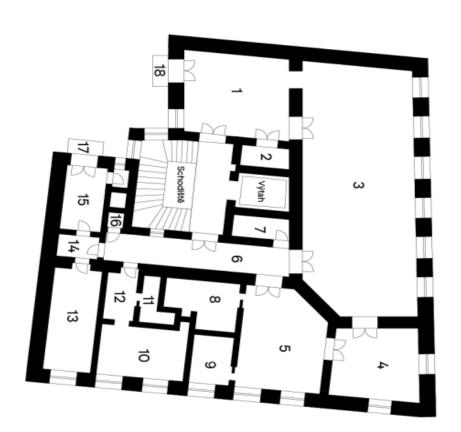

## **Apartment Four-bedroom (5+kk)**

€ 3 526 347 | CZK 88 000 000

277 m², Prague 1, Malá Strana, Všehrdova

| Celk           | 8      | 17     | 6                | 귱        | 4       | ಚ       | 12      | ⇉        | ᆼ       | 9     | œ        | 7               | 6      | G       | 4                | ω             | 2                  | _            |
|----------------|--------|--------|------------------|----------|---------|---------|---------|----------|---------|-------|----------|-----------------|--------|---------|------------------|---------------|--------------------|--------------|
| Celková plocha | Balkon | Balkon | Pradelna - úklid | Koupelna | Předsíň | Ložnice | Předsíň | Koupelna | Ložnice | Šatna | Koupelna | WC s předsíňkou | Chodba | Ložnice | Salon - pracovna | Obytná kuchyň | Technická místnost | Vstupní hala |

4,00 m² 94,00 m² 94,00 m² 22,80 m² 28,20 m² 17,70 m² 2,81 m² 9,65 m² 6,26 m² 15,44 m² 3,86 m² 5,13 m² 18,77 m² 3,20 m² 11,32 m² 1,90 m² 1,10 m² 1,10 m²

4. NP