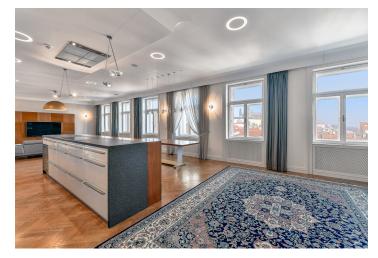

The layout of this exceptional apartment consists of nearly **one hundred square meters of living space**, an open kitchen, a spacious hall with a **balcony** and its own separate entrance from the building corridor, as well as an office and three bedrooms with walk-in closets and en-suite bathrooms. One of the bathrooms provides access to **another balcony**. The layout is complemented by two technical rooms, a space for a washer/dryer, and a cleaning room. If needed, the hall can be converted into another room.

The interior has undergone a sensitive, complete renovation, with doors replicating the originals, oak parquet floors in a classic pattern, and bathrooms featuring Villeroy & Boch sanitary ware and large-format natural stone tiles. A striking feature is the Venetian stucco and backlit niche suitable for displaying art. Comfort is enhanced by air conditioning, central gas heating, built-in speakers, a smart home system, and a security camera system. The kitchen is fully equipped with Miele appliances, and the office includes a chilled wine cellar. Both the building and the apartment have undergone costly renovations, and the building offers a spacious elevator, reception, and an underground garage with two parking spaces reserved for the apartment. The apartment also includes a cellar.