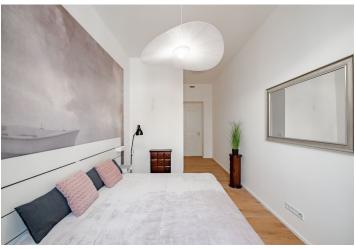

\* Area of the unit according to the Civil Code. The area consists of the sum total area of the entire unit bounded by perimeter walls.

This apartment with high ceilings, designer furnishings, and the option of seating on the gallery-style corridor is located on the 3rd floor of a beautifully renovated historic building with an elevator. The elegant Neo-Renaissance residence stands in the very heart of the city, close to Wenceslas Square and Vrchlického Gardens, which are set to undergo an extensive revitalization.

The layout consists of a living room, kitchen, and dining area, two bedrooms, a bathroom (with a walk-in shower and toilet), a separate guest toilet, and an entrance hall. One of the bedrooms features a built-in sleeping loft. The apartment is accessed via a gallery-style corridor, which can also be used for outdoor seating.

The timeless interior was designed by an architectural studio. The high-quality equipment includes wooden floors, soundproof windows, central heating, and recuperation. The kitchen is fully equipped, the purchase price includes all interior furnishings. The entire building was successfully renovated in 2019 under the direction of the renowned OOOOX studio. It is equipped with a modern elevator and security camera system, and the apartment includes a private storage unit.