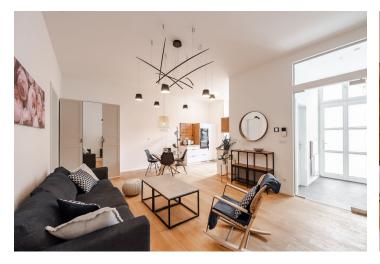

The layout consists of a living room, kitchen, and dining area, two bedrooms, a bathroom (with a walk-in shower and toilet), a separate guest toilet, and an entrance hall. One of the bedrooms features a built-in sleeping loft. The apartment is accessed via a gallery-style corridor, which can also be used for outdoor seating.

The timeless interior was designed by an architectural studio. The high-quality equipment includes wooden floors, soundproof windows, central heating, and recuperation. The kitchen is fully equipped, the purchase price includes all interior furnishings. The entire building was successfully renovated in 2019 under the direction of the renowned OOOOX studio. It is equipped with a modern elevator and security camera system, and the apartment includes a private storage unit.