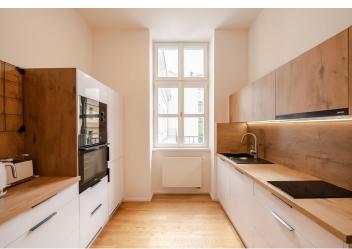

The timeless interior was designed by an architectural studio. The high-quality equipment includes wooden floors, soundproof windows, central heating, and recuperation. The kitchen is fully equipped, the purchase price includes all interior furnishings. The entire building was successfully renovated in 2019 under the direction of the renowned OOOOX studio. It is equipped with a modern elevator and security camera system, and the apartment includes a private storage unit.