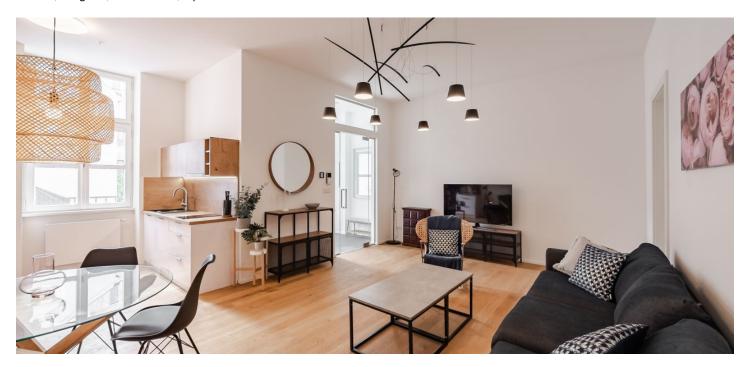

\* Area of the unit according to the Civil Code. The area consists of the sum total area of the entire unit bounded by perimeter walls.

This apartment with high ceilings, designer furnishings, and the option of seating on the gallery-style corridor is located on the 3rd floor of a beautifully renovated historic building with an elevator. The elegant Neo-Renaissance residence stands in the very heart of the city, close to Wenceslas Square and Vrchlického Gardens, which are set to undergo an extensive revitalization.

The layout consists of a living room, kitchen, and dining area, two bedrooms, a bathroom (with a walk-in shower and toilet), a separate guest toilet, and an entrance hall. One of the bedrooms features a built-in sleeping loft. The apartment is accessed via a gallery-style corridor, which can also be used for outdoor seating.

The timeless interior was designed by an architectural studio. The high-quality equipment includes wooden floors, soundproof windows, central heating, and recuperation. The kitchen is fully equipped, the purchase price includes all interior furnishings. The entire building was successfully renovated in 2019 under the direction of the renowned OOOOX studio. It is equipped with a modern elevator and security camera system, and the apartment includes a private storage unit.