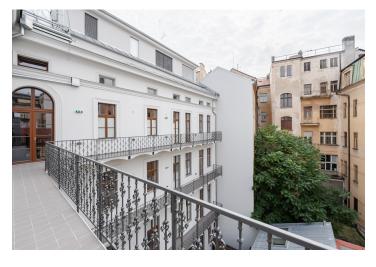

\* Area of the unit according to the Civil Code. The area consists of the sum total area of the entire unit bounded by perimeter walls.

This apartment with high ceilings, designer furnishings, and the option of seating on the gallery-style corridor is located on the 3rd floor of a beautifully renovated historic building with an elevator. The elegant Neo-Renaissance residence stands in the very heart of the city, close to Wenceslas Square and Vrchlického Gardens, which are set to undergo an extensive revitalization.

The neighborhood is full of restaurants and shops, with theaters, cinemas, the State Opera, and the National Museum within walking distance. Excellent public transport access is ensured by all metro lines and multiple tram connections. After the planned revitalization of the park by the Main Railway Station, and a new tram stop will be just a few steps from the building.