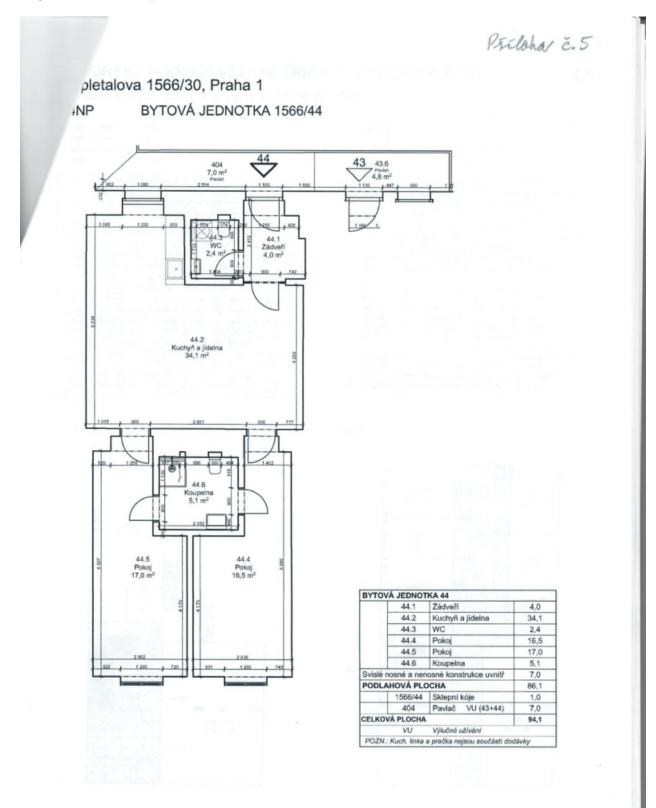

#### € 995 602 I CZK 24 900 000

86.1 m², Prague 1, Nové Město, Opletalova

| Total area       | 90 m²  |
|------------------|--------|
| Floor area*      | 86 m²  |
| Balcony          | 4 m²   |
| Parking          | -      |
| Cellar           | Yes    |
| PENB             | D      |
| Reference number | 107865 |

The layout consists of a living room, kitchen, and dining area, two bedrooms, a bathroom (with a walk-in shower and toilet), a separate guest toilet, and an entrance hall. One of the bedrooms features a built-in sleeping loft. The apartment is accessed via a gallery-style corridor, which can also be used for outdoor seating.

Floor area 86.1 m², balcony 3.5 m².

The ownership of this unit and the adjoining one includes the right to use a 7 m² balcony.