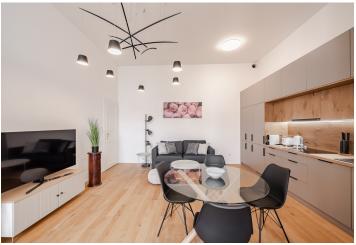

\* Area of the unit according to the Civil Code. The area consists of the sum total area of the entire unit bounded by perimeter walls.

This apartment with high ceilings, designer furnishings, and the possibility of seating on the balcony for exclusive use is located on the 3rd floor of a Neo-Renaissance building with an elevator in the very center of the city, close to Wenceslas Square and Vrchlické Sady Park, which will undergo extensive revitalization.

The apartment's layout consists of a living room with an open plan kitchen, a bedroom, a bathroom (with a shower and toilet), and an entry hall. The entrance is via a gallery-style corridor, which can be used as an outdoor seating area.

The timeless interior was designed by an architectural studio. The high-quality equipment includes wooden floors, soundproof windows, central heating. The kitchen is fully equipped and the purchase price includes all interior furnishings. The entire building was successfully renovated in 2019 by the renowned OOOOX studio. It is equipped with an elevator and a security camera system, and the apartment comes with a cellar.