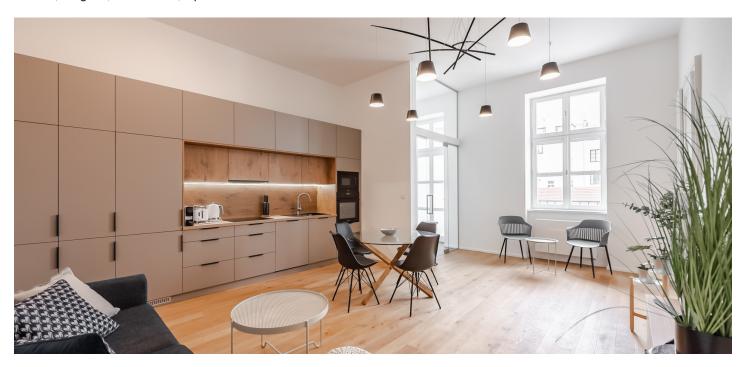

The apartment's layout consists of a living room with an open plan kitchen, a bedroom, a bathroom (with a shower and toilet), and an entry hall. The entrance is via a gallery-style corridor, which can be used as an outdoor seating area.

The timeless interior was designed by an architectural studio. The high-quality equipment includes wooden floors, soundproof windows, central heating. The kitchen is fully equipped and the purchase price includes all interior furnishings. The entire building was successfully renovated in 2019 by the renowned OOOOX studio. It is equipped with an elevator and a security camera system, and the apartment comes with a cellar.