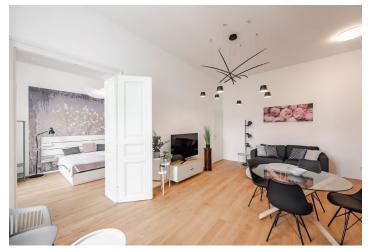

The apartment's layout consists of a living room with an open plan kitchen, a bedroom, a bathroom (with a shower and toilet), and an entry hall. The entrance is via a gallery-style corridor, which can be used as an outdoor seating area.

The timeless interior was designed by an architectural studio. The high-quality equipment includes wooden floors, soundproof windows, central heating. The kitchen is fully equipped and the purchase price includes all interior furnishings. The entire building was successfully renovated in 2019 by the renowned OOOOX studio. It is equipped with an elevator and a security camera system, and the apartment comes with a cellar.