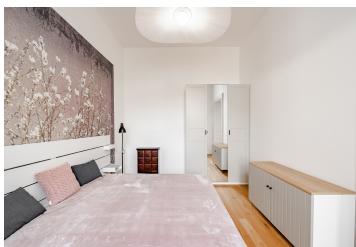

The apartment's layout consists of a living room with an open plan kitchen, a bedroom, a bathroom (with a shower and toilet), and an entry hall. The entrance is via a gallery-style corridor, which can be used as an outdoor seating area.

The timeless interior was designed by an architectural studio. The high-quality equipment includes wooden floors, soundproof windows, central heating. The kitchen is fully equipped and the purchase price includes all interior furnishings. The entire building was successfully renovated in 2019 by the renowned OOOOX studio. It is equipped with an elevator and a security camera system, and the apartment comes with a cellar.