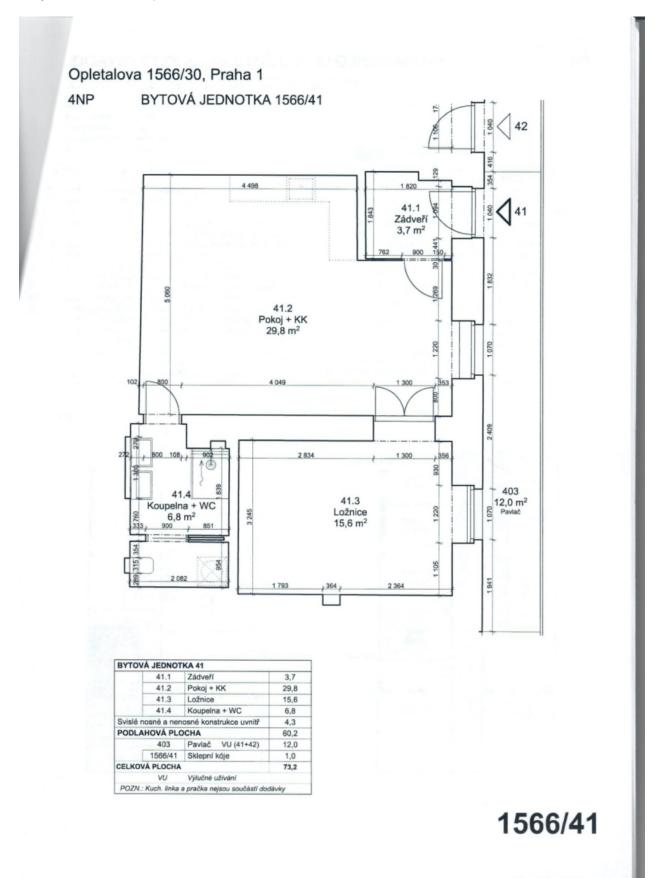

#### € 599 760 I CZK 15 000 000

60.2 m², Prague 1, Nové Město, Opletalova

| Total area       | 66 m²  |
|------------------|--------|
| Floor area*      | 60 m²  |
| Balcony          | 6 m²   |
| Parking          | -      |
| Cellar           | Yes    |
| PENB             | D      |
| Reference number | 107863 |

The apartment's layout consists of a living room with an open plan kitchen, a bedroom, a bathroom (with a shower and toilet), and an entry hall. The entrance is via a gallery-style corridor, which can be used as an outdoor seating area.

Floor area 60.2 m², balcony 6 m².

The ownership of this unit and the adjoining one includes the right to use a 12 m² balcony.