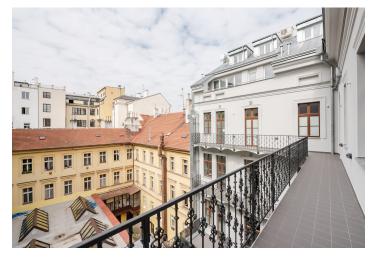

\* Area of the unit according to the Civil Code. The area consists of the sum total area of the entire unit bounded by perimeter walls.

This apartment with high ceilings, designer furnishings, and the possibility of seating on the balcony for exclusive use is located on the 3rd floor of a Neo-Renaissance building with an elevator in the very center of the city, close to Wenceslas Square and Vrchlické Sady Park, which will undergo extensive revitalization.

Floor area 60.2 m², balcony 6 m².

The ownership of this unit and the adjoining one includes the right to use a 12 m² balcony.