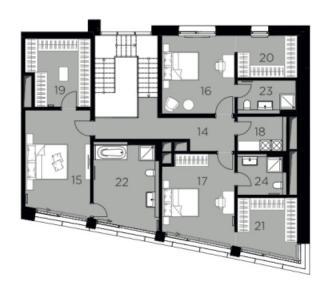

#### **■** RIVERSIDE

| 14 | CHODBA / CORRIDOR            | 12,6 m <sup>2</sup> |
|----|------------------------------|---------------------|
| 15 | IZBA / ROOM                  | 21,6 m <sup>2</sup> |
| 16 | IZBA / ROOM                  | 18,3 m              |
| 17 | IZBA / ROOM                  | 19,8 m              |
| 18 | SKLAD / STORAGE              | 5,5 m <sup>2</sup>  |
| 19 | ŠATNÍK / CLOSET              | 13,3 m              |
| 20 | ŠATNÍK / CLOSET              | 8,2 m <sup>2</sup>  |
| 21 | ŠATNÍK / CLOSET              | 11,1 m <sup>2</sup> |
| 22 | KÚPEĽŇA S WC / BATHROOM + WC | 17,3 m <sup>2</sup> |
| 23 | KÚPEĽŇA S WC / BATHROOM + WC | 6,1 m <sup>2</sup>  |
| 24 | KÚPEĽŇA S WC / BATHROOM + WC | 6,1 m²              |