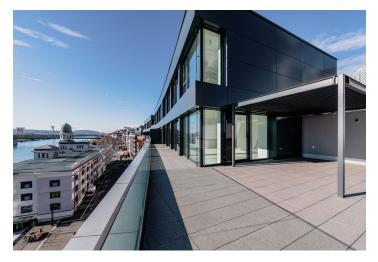

\* Area of the unit according to the Civil Code. The area consists of the sum total area of the entire unit bounded by perimeter walls.

Luxury duplex located on the 6th and 7th floors of the residential project, which elegantly lines the Danube riverfront. Its exceptionally spacious terrace offers unobstructed views of the river and its excellent location directly next to the Eurovea shopping center guarantees perfectly comfortable urban living.

On the ground floor, there is a generous hallway, a study or guest bedroom with an en-suite bathroom, as well as a separate walk-in wardrobe, a toilet, and a storage room. The duplex's main feature is the spacious living room connected to the kitchen and dining area with several accesses to the 192 m² south-facing terrace—an ideal place to relax overlooking the Danube River and its floodplain forests.

The location in the heart of Bratislava's downtown offers everything you need: complete urban amenities, educational and medical facilities, sports grounds, and shopping opportunities. Evening walks along the **Danube promenade** and easy access to the historic center are also major advantages.