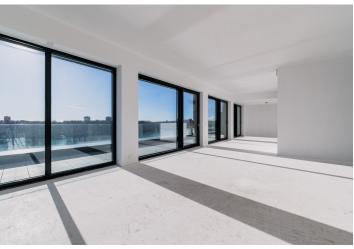

\* Area of the unit according to the Civil Code. The area consists of the sum total area of the entire unit bounded by perimeter walls.

Luxury duplex located on the 6th and 7th floors of the residential project, which elegantly lines the Danube riverfront. Its exceptionally spacious terrace offers unobstructed views of the river and its excellent location directly next to the Eurovea shopping center guarantees perfectly comfortable urban living.

On the ground floor, there is a generous hallway, a study or guest bedroom with an en-suite bathroom, as well as a separate walk-in wardrobe, a toilet, and a storage room. The duplex's main feature is the spacious living room connected to the kitchen and dining area with several accesses to the 192 m² south-facing terrace—an ideal place to relax overlooking the Danube River and its floodplain forests.

The duplex is currently available as an unfinished apartment, which includes large-format aluminum triple-glazed windows, high ceilings, a preparation for a smart home system, air-conditioning, and individual heating control. Security and privacy are guaranteed by the low number of apartments per floor, exclusive common areas, and direct access to the Eurovea shopping center with a wide range of services. It is possible to buy parking spaces in the basement.