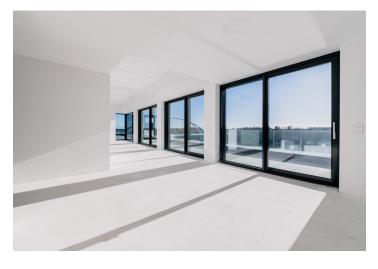

The duplex is currently available as an unfinished apartment, which includes large-format aluminum triple-glazed windows, high ceilings, a preparation for a smart home system, air-conditioning, and individual heating control. Security and privacy are guaranteed by the low number of apartments per floor, exclusive common areas, and direct access to the Eurovea shopping center with a wide range of services. It is possible to buy parking spaces in the basement.