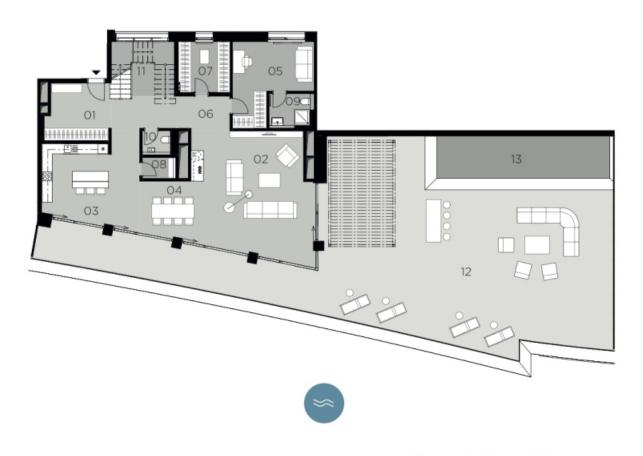

# RIVERSIDE

| 01 | PREDSIEŇ / HALL              | 11,5 m <sup>2</sup> |
|----|------------------------------|---------------------|
| 02 | OBÝVACIA IZBA / LIVING ROOM  | 44,9 m <sup>2</sup> |
| 03 | KUCHYŇA / KITCHEN            | 24,0 m <sup>2</sup> |
| 04 | JEDÁLEŇ / DINING ROOM        | 11,7 m <sup>2</sup> |
| 05 | PRACOVŇA / HOME OFFICE       | 16,8 m              |
| 06 | CHODBA / CORRIDOR            | 14,7 m              |
| 07 | ŠATNÍK / CLOSET              | 8,2 m               |
| 08 | SKLAD / STORAGE              | 2,2 m               |
| 09 | KÚPEĽŇA S WC / BATHROOM + WC | 4,6 m <sup>2</sup>  |
| 10 | KÚPEĽŇA S WC / BATHROOM + WC | 2,1 m               |
| 11 | SCHODISKO / STAIRS           | 11,0 m              |
| 12 | TERASA / TERRACE             | 192,1 m             |
| 13 | KVETINÁČ / PLANT POT         | 27,2 m              |