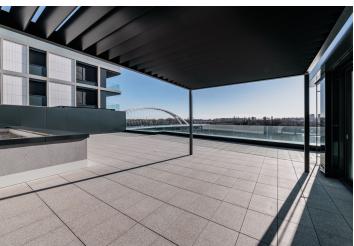

On the ground floor, there is a generous hallway, a study or guest bedroom with an en-suite bathroom, as well as a separate walk-in wardrobe, a toilet, and a storage room. The duplex's main feature is the spacious living room connected to the kitchen and dining area with several accesses to the 192 m² south-facing terrace—an ideal place to relax overlooking the Danube River and its floodplain forests.