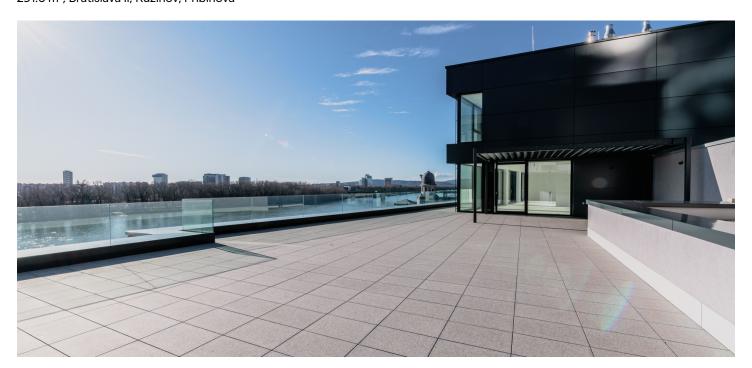

\* Area of the unit according to the Civil Code. The area consists of the sum total area of the entire unit bounded by perimeter walls.

Luxury duplex located on the 6th and 7th floors of the residential project, which elegantly lines the Danube riverfront. Its exceptionally spacious terrace offers unobstructed views of the river and its excellent location directly next to the Eurovea shopping center guarantees perfectly comfortable urban living.

On the ground floor, there is a generous hallway, a study or guest bedroom with an en-suite bathroom, as well as a separate walk-in wardrobe, a toilet, and a storage room. The duplex's main feature is the spacious living room connected to the kitchen and dining area with several accesses to the 192 m² south-facing terrace—an ideal place to relax overlooking the Danube River and its floodplain forests.

The location in the heart of Bratislava's downtown offers everything you need: complete urban amenities, educational and medical facilities, sports grounds, and shopping opportunities. Evening walks along the **Danube promenade** and easy access to the historic center are also major advantages.