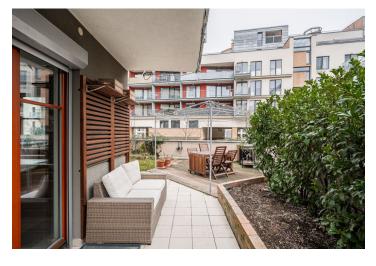

\* Area of the unit according to the Civil Code. The area consists of the sum total area of the entire unit bounded by perimeter walls.

Rented

Benefiting from a garden, this furnished 2-bathroom apartment on the upper ground floor of a residential project with underground parking and plenty of greenery is nicely located in a pretty natural park-like area under the Baba neighborhood, with full amenities in close vicinity. Within quick reach of the Vltava riverbank, Šárka Valley, and Stromovka Park, a few short tram/bus stops from the Dejvická metro station (5 min. to the city center). Conveniently located for the airport and numerous Prague 6 international schools.

The interior features a living room with a fully fitted open plan kitchen and dining area, a master bedroom with a built-in wardrobe and an en-suite bathroom (bathtub, toilet), a bedroom with a built-in wardrobe, a family bathroom (walk-in shower, bidet, toilet), a utility room, and an entrance hall with a built-in wardrobe. The **garden** is accessible from the living room and one bedroom.