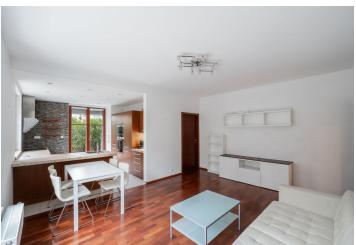

The interior features a living room with a fully fitted open plan kitchen and dining area, a master bedroom with a built-in wardrobe and an en-suite bathroom (bathtub, toilet), a bedroom with a built-in wardrobe, a family bathroom (walk-in shower, bidet, toilet), a utility room, and an entrance hall with a built-in wardrobe. The **garden** is accessible from the living room and one bedroom.

Hardwood floors, tiles, automatic exterior roller blinds, pleated blinds, automatic awning, central heating, Siemens appliances, washer, dryer, Bosch dishwasher, induction stove top, microwave oven, video entry phone, cellar, garden house, lawn mower, automatic irrigation, misting system, security cameras in the building. A garage parking space is included.