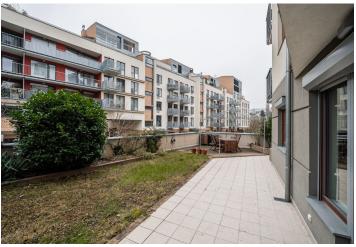

\* Area of the unit according to the Civil Code. The area consists of the sum total area of the entire unit bounded by perimeter walls.

Rented

Benefiting from a garden, this furnished 2-bathroom apartment on the upper ground floor of a residential project with underground parking and plenty of greenery is nicely located in a pretty natural park-like area under the Baba neighborhood, with full amenities in close vicinity. Within quick reach of the Vltava riverbank, Šárka Valley, and Stromovka Park, a few short tram/bus stops from the Dejvická metro station (5 min. to the city center). Conveniently located for the airport and numerous Prague 6 international schools.

The interior features a living room with a fully fitted open plan kitchen and dining area, a master bedroom with a built-in wardrobe and an en-suite bathroom (bathtub, toilet), a bedroom with a built-in wardrobe, a family bathroom (walk-in shower, bidet, toilet), a utility room, and an entrance hall with a built-in wardrobe. The **garden** is accessible from the living room and one bedroom.

Hardwood floors, tiles, automatic exterior roller blinds, pleated blinds, automatic awning, central heating, Siemens appliances, washer, dryer, Bosch dishwasher, induction stove top, microwave oven, video entry phone, cellar, garden house, lawn mower, automatic irrigation, misting system, security cameras in the building. A garage parking space is included.