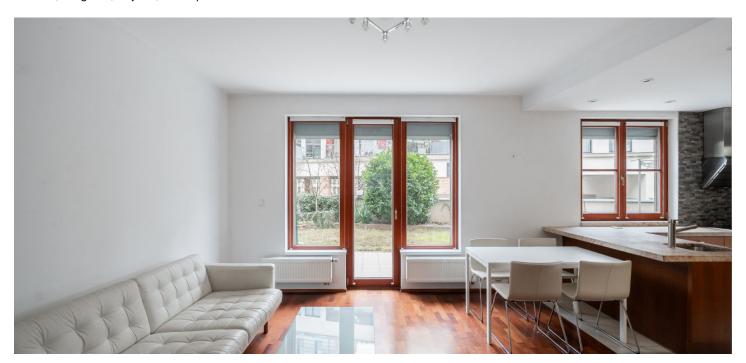

\* Area of the unit according to the Civil Code. The area consists of the sum total area of the entire unit bounded by perimeter walls.

Rented

Benefiting from a garden, this furnished 2-bathroom apartment on the upper ground floor of a residential project with underground parking and plenty of greenery is nicely located in a pretty natural park-like area under the Baba neighborhood, with full amenities in close vicinity. Within quick reach of the Vltava riverbank, Šárka Valley, and Stromovka Park, a few short tram/bus stops from the Dejvická metro station (5 min. to the city center). Conveniently located for the airport and numerous Prague 6 international schools.

The interior features a living room with a fully fitted open plan kitchen and dining area, a master bedroom with a built-in wardrobe and an en-suite bathroom (bathtub, toilet), a bedroom with a built-in wardrobe, a family bathroom (walk-in shower, bidet, toilet), a utility room, and an entrance hall with a built-in wardrobe. The **garden** is accessible from the living room and one bedroom.

Hardwood floors, tiles, automatic exterior roller blinds, pleated blinds, automatic awning, central heating, Siemens appliances, washer, dryer, Bosch dishwasher, induction stove top, microwave oven, video entry phone, cellar, garden house, lawn mower, automatic irrigation, misting system, security cameras in the building. A garage parking space is included.