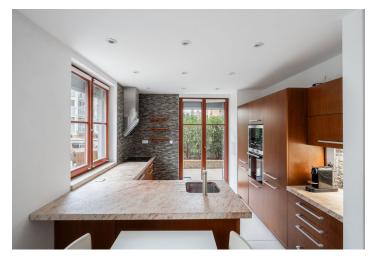

The interior features a living room with a fully fitted open plan kitchen and dining area, a master bedroom with a built-in wardrobe and an en-suite bathroom (bathtub, toilet), a bedroom with a built-in wardrobe, a family bathroom (walk-in shower, bidet, toilet), a utility room, and an entrance hall with a built-in wardrobe. The **garden** is accessible from the living room and one bedroom.

Hardwood floors, tiles, automatic exterior roller blinds, pleated blinds, automatic awning, central heating, Siemens appliances, washer, dryer, Bosch dishwasher, induction stove top, microwave oven, video entry phone, cellar, garden house, lawn mower, automatic irrigation, misting system, security cameras in the building. A garage parking space is included.