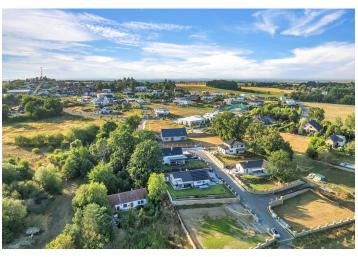

#### € 360 505 I CZK 9 000 000

This south-facing plot suitable for building a family house, is located on a quiet cul-de-sac in the Central Bohemian village of Sulice, 7 km from the entrance to the Prague Ring Road near Jesenice. Beyond the village, you'll find the beautiful green area of the Sázava Hills, which, in addition to a network of hiking trails and bike paths, offers many castles, chateaux, and natural attractions. The village itself has supermarkets, restaurants, a kindergarten, an elementary school, and a sports hall.

The building plot, covering an area of 865 m<sup>2</sup>, is located within a development of modern family houses. It is accessible via a public asphalt road and is connected to all **utility networks** (electricity, gas, water, sewerage).

The village of **Sulice** is situated on the edge of the Sázava Hills, known for its beautiful nature, diverse forests, river valleys, and peaceful landscapes, offering a wide range of **outdoor activities**. The surrounding area includes schools, kindergartens, a post office, supermarkets, restaurants, the **Oaks Prague** golf course, and the Velké Popovice Brewery. The capital city is easily accessible by car (6 km to the entrance to the Prague Ring Road), by bus to the Budějovická metro station, or by regular train connections from **Strančice**.