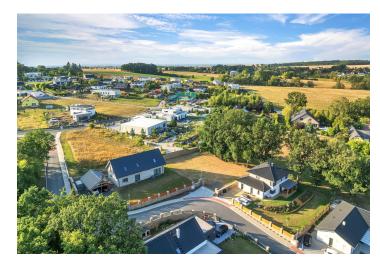

The village of **Sulice** is situated on the edge of the Sázava Hills, known for its beautiful nature, diverse forests, river valleys, and peaceful landscapes, offering a wide range of **outdoor activities**. The surrounding area includes schools, kindergartens, a post office, supermarkets, restaurants, the **Oaks Prague** golf course, and the Velké Popovice Brewery. The capital city is easily accessible by car (6 km to the entrance to the Prague Ring Road), by bus to the Budějovická metro station, or by regular train connections from **Strančice**.