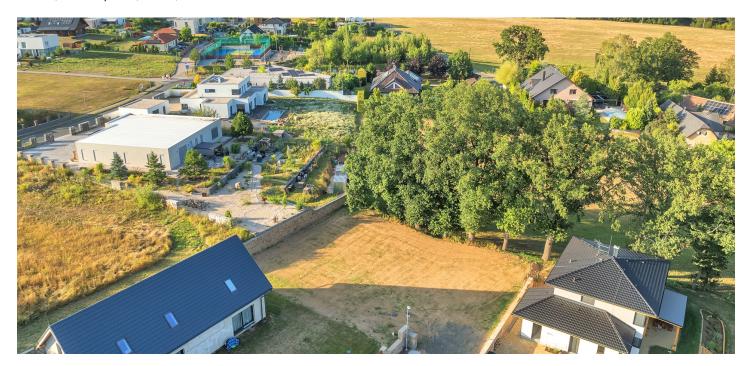

#### € 360 505 I CZK 9 000 000

This south-facing plot suitable for building a family house, is located on a quiet cul-de-sac in the Central Bohemian village of Sulice, 7 km from the entrance to the Prague Ring Road near Jesenice. Beyond the village, you'll find the beautiful green area of the Sázava Hills, which, in addition to a network of hiking trails and bike paths, offers many castles, chateaux, and natural attractions. The village itself has supermarkets, restaurants, a kindergarten, an elementary school, and a sports hall.

The building plot, covering an area of 865 m<sup>2</sup>, is located within a development of modern family houses. It is accessible via a public asphalt road and is connected to all **utility networks** (electricity, gas, water, sewerage).

The village of **Sulice** is situated on the edge of the Sázava Hills, known for its beautiful nature, diverse forests, river valleys, and peaceful landscapes, offering a wide range of **outdoor activities**. The surrounding area includes schools, kindergartens, a post office, supermarkets, restaurants, the **Oaks Prague** golf course, and the Velké Popovice Brewery. The capital city is easily accessible by car (6 km to the entrance to the Prague Ring Road), by bus to the Budějovická metro station, or by regular train connections from **Strančice**.