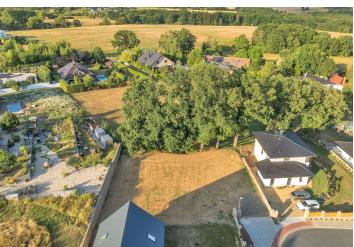

The building plot, covering an area of 865 m<sup>2</sup>, is located within a development of modern family houses. It is accessible via a public asphalt road and is connected to all **utility networks** (electricity, gas, water, sewerage).

Plot area 865 m².