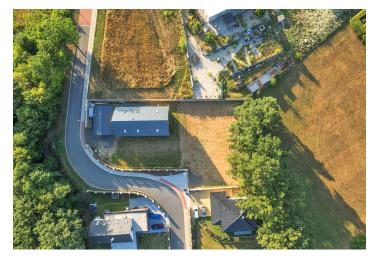

The building plot, covering an area of 865 m<sup>2</sup>, is located within a development of modern family houses. It is accessible via a public asphalt road and is connected to all **utility networks** (electricity, gas, water, sewerage).

Plot area 865 m².