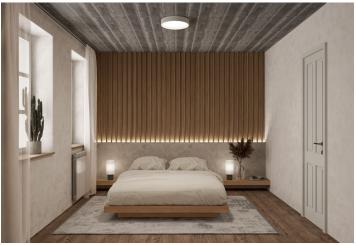

The ground-floor unit features a living room with a preparation for a kitchenette, a main bedroom with an en-suite bathroom, a second bedroom, a central bathroom, a utility room, and an entry hall. Both bathrooms feature a shower and toilet. The living room will have direct access to a northeast-facing garden with a terrace.

High-quality standard includes wooden plank flooring, wooden Euro windows with triple glazing, wooden interior doors, Grohe sanitary ware, a Polysan shower, a recuperation unit, a heat pump for hot water, and electric storage radiators. Security features include magnetic sensors with wiring to all windows and entrance doors. The chalet-style building will have a facade clad in wood and natural stone, while the terrace surface will be made of Siberian larch. The unit comes with one outdoor parking space. Shared facilities include a ski storeroom, a secure bike storeroom, a wellness area with a sauna, shower, and toilet, and an entrance hall with electric boot dryers.