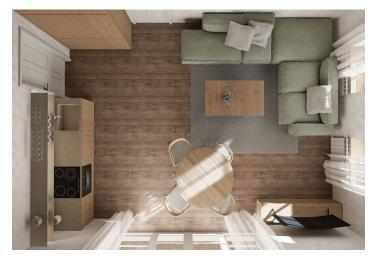

The ground-floor unit features a living room with a preparation for a kitchenette, a main bedroom with an en-suite bathroom, a second bedroom, a central bathroom, a utility room, and an entry hall. Both bathrooms feature a shower and toilet. The living room will have direct access to a northeast-facing garden with a terrace.