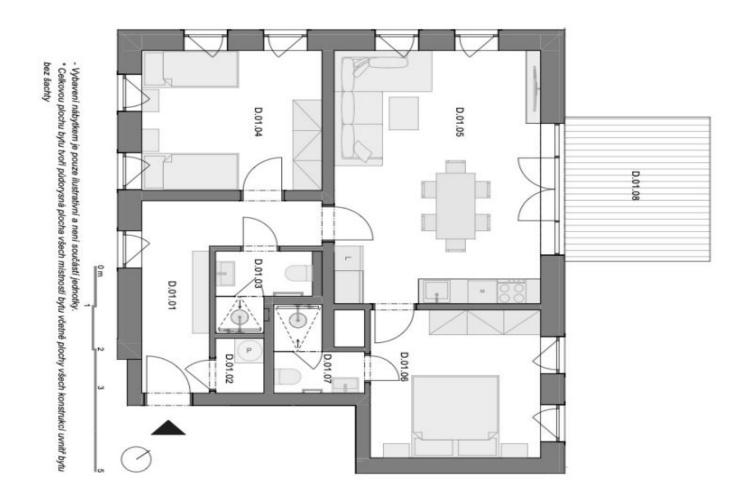

The ground-floor unit features a living room with a preparation for a kitchenette, a main bedroom with an en-suite bathroom, a second bedroom, a central bathroom, a utility room, and an entry hall. Both bathrooms feature a shower and toilet. The living room will have direct access to a northeast-facing garden with a terrace.