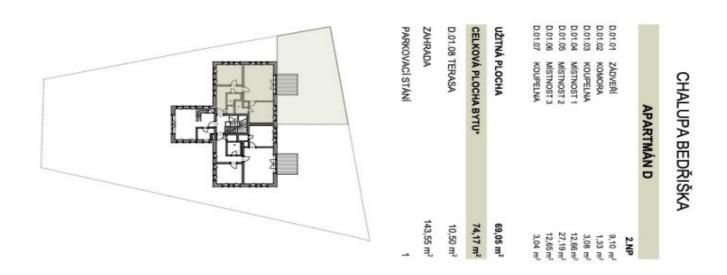

## € 472 357 I CZK 11 792 390

74.17 m², Jablonec nad Nisou, Bedřichov

| 85 m²                   |
|-------------------------|
| 74 m²                   |
| 11 m²                   |
| 144 m²                  |
| 1 outdoor parking space |
| -                       |
| В                       |
| 107733                  |
|                         |

The unit will be officially classified as an accommodation unit.

Floor area 74.17 m², garden 143.55 m², terrace 10.5 m².