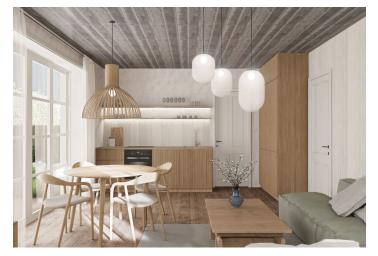

The ground-floor unit features a living room with a preparation for a kitchenette, a main bedroom with an en-suite bathroom, a second bedroom, a central bathroom, a utility room, and an entry hall. Both bathrooms feature a shower and toilet. The living room will have direct access to a northeast-facing garden with a terrace.

High-quality standard includes wooden plank flooring, wooden Euro windows with triple glazing, wooden interior doors, Grohe sanitary ware, a Polysan shower, a recuperation unit, a heat pump for hot water, and electric storage radiators. Security features include magnetic sensors with wiring to all windows and entrance doors. The chalet-style building will have a facade clad in wood and natural stone, while the terrace surface will be made of Siberian larch. The unit comes with one outdoor parking space. Shared facilities include a ski storeroom, a secure bike storeroom, a wellness area with a sauna, shower, and toilet, and an entrance hall with electric boot dryers.