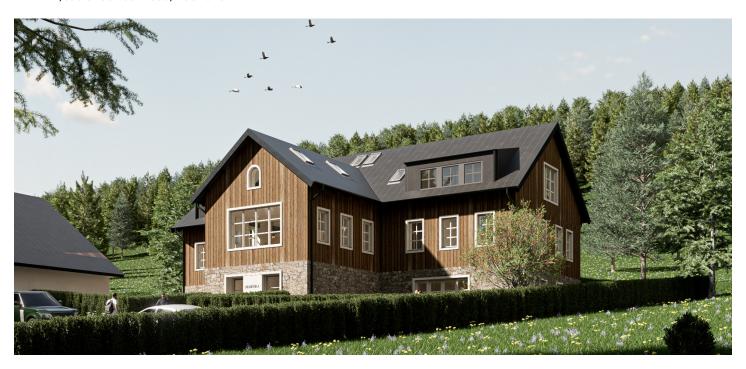

\* Area of the unit according to the Civil Code. The area consists of the sum total area of the entire unit bounded by perimeter walls.

This new accommodation unit with a large garden and parking space is being built in an energy-efficient new development designed in a traditional mountain style. The building, which will house seven units, will also feature a wellness area with a sauna. The apartment complex is located in the popular resort of Bedřichov, just a few minutes' walk from a ski resort and approximately an hour's drive from the outskirts of Prague. Completion is scheduled for July 2025.

The location is easily accessible, situated by a year-round maintained road. A ski resort is within walking distance, and a cross-country skiing area is just 1 km away. Outside the winter season, the surrounding natural landscape offers numerous hiking and bike trails, as well as opportunities for outdoor swimming. Right from the doorstep, residents can set out for the Královka lookout tower, which features a restaurant and large children's playground. Full amenities are available in nearby Liberec, and the drive from Prague is convenient, primarily via a highway.