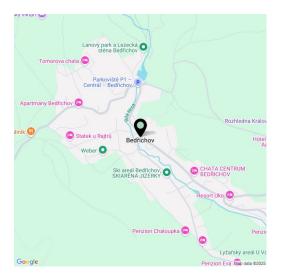

\* Area of the unit according to the Civil Code. The area consists of the sum total area of the entire unit bounded by perimeter walls.

This new accommodation unit with a large garden and parking space is being built in an energy-efficient new development designed in a traditional mountain style. The building, which will house seven units, will also feature a wellness area with a sauna. The apartment complex is located in the popular resort of Bedřichov, just a few minutes' walk from a ski resort and approximately an hour's drive from the outskirts of Prague. Completion is scheduled for July 2025.

The location is easily accessible, situated by a year-round maintained road. A ski resort is within walking distance, and a cross-country skiing area is just 1 km away. Outside the winter season, the surrounding natural landscape offers numerous hiking and bike trails, as well as opportunities for outdoor swimming. Right from the doorstep, residents can set out for the Královka lookout tower, which features a restaurant and large children's playground. Full amenities are available in nearby Liberec, and the drive from Prague is convenient, primarily via a highway.