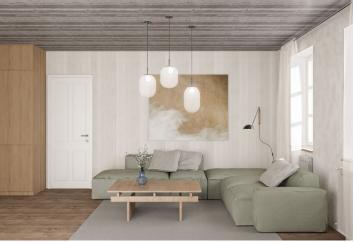

The ground-floor unit features a living room with a preparation for a kitchenette, a main bedroom with an en-suite bathroom, a second bedroom, a central bathroom, a utility room, and an entry hall. Both bathrooms feature a shower and toilet. The living room will have direct access to a northeast-facing garden with a terrace.

High-quality standard includes wooden plank flooring, wooden Euro windows with triple glazing, wooden interior doors, Grohe sanitary ware, a Polysan shower, a recuperation unit, a heat pump for hot water, and electric storage radiators. Security features include magnetic sensors with wiring to all windows and entrance doors. The chalet-style building will have a facade clad in wood and natural stone, while the terrace surface will be made of Siberian larch. The unit comes with one outdoor parking space. Shared facilities include a ski storeroom, a secure bike storeroom, a wellness area with a sauna, shower, and toilet, and an entrance hall with electric boot dryers.