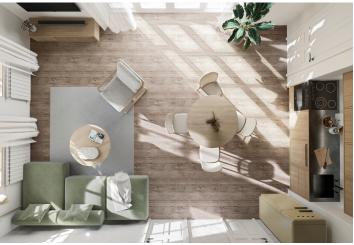

The layout of the ground floor unit consists of a living room with a preparation for a kitchen, a bedroom, a bathroom (shower, toilet), a closet, and an entrance hall. The living room will have access to a **southeast-facing garden** with a **terrace**.