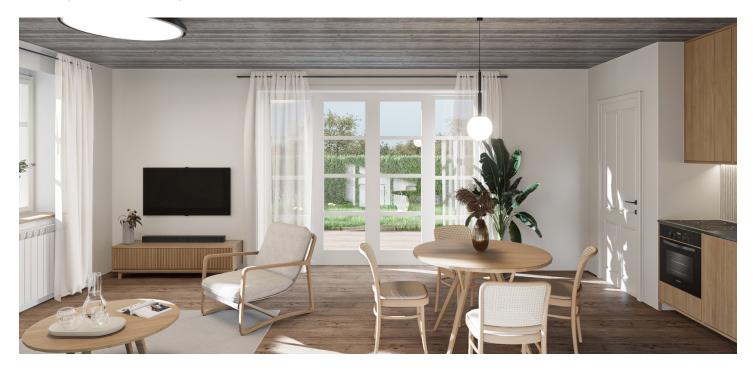

The layout of the ground floor unit consists of a living room with a preparation for a kitchen, a bedroom, a bathroom (shower, toilet), a closet, and an entrance hall. The living room will have access to a **southeast-facing garden** with a **terrace**.

Facilities include hardwood plank floors, divided wooden Euro-windows with triple glazing, wooden interior doors, Grohe sanitary ware, a Polysan shower enclosure, a heat recovery unit, a heat pump for hot water, and electric storage radiators. The unit will be secured with magnetic sensors wired to all windows and the entrance door. The chalet's facade will be clad in wood and natural stone. The unit comes with one outdoor parking space. Shared facilities include a ski storage room, a secure bike room, a wellness area with a sauna, shower, and toilet, as well as an entrance hall with electric boot dryers.