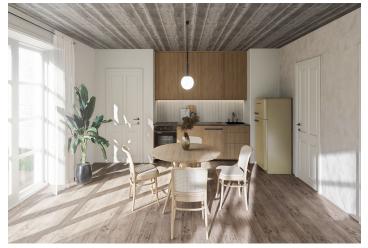

The layout of the ground floor unit consists of a living room with a preparation for a kitchen, a bedroom, a bathroom (shower, toilet), a closet, and an entrance hall. The living room will have access to a **southeast-facing garden** with a **terrace**.

Facilities include hardwood plank floors, divided wooden Euro-windows with triple glazing, wooden interior doors, Grohe sanitary ware, a Polysan shower enclosure, a heat recovery unit, a heat pump for hot water, and electric storage radiators. The unit will be secured with magnetic sensors wired to all windows and the entrance door. The chalet's facade will be clad in wood and natural stone. The unit comes with one outdoor parking space. Shared facilities include a ski storage room, a secure bike room, a wellness area with a sauna, shower, and toilet, as well as an entrance hall with electric boot dryers.