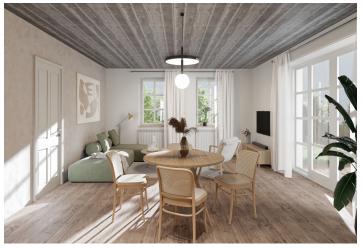

The layout of the ground floor unit consists of a living room with a preparation for a kitchen, a bedroom, a bathroom (shower, toilet), a closet, and an entrance hall. The living room will have access to a **southeast-facing garden** with a **terrace**.

Facilities include hardwood plank floors, divided wooden Euro-windows with triple glazing, wooden interior doors, Grohe sanitary ware, a Polysan shower enclosure, a heat recovery unit, a heat pump for hot water, and electric storage radiators. The unit will be secured with magnetic sensors wired to all windows and the entrance door. The chalet's facade will be clad in wood and natural stone. The unit comes with one outdoor parking space. Shared facilities include a ski storage room, a secure bike room, a wellness area with a sauna, shower, and toilet, as well as an entrance hall with electric boot dryers.