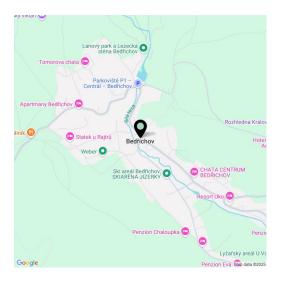

The property is easily accessible, located by a road maintained year-round. A ski resort is within walking distance, and cross-country ski trails are just 1 km away. Outside the winter season, the surrounding beautiful nature offers numerous hiking and bike trails, as well as opportunities for natural swimming. Directly from the building, you can set out for the Královka lookout tower, which features a restaurant and large children's playground. All essential amenities are available in nearby Liberec, and the drive from Prague is convenient, mostly via a highway.