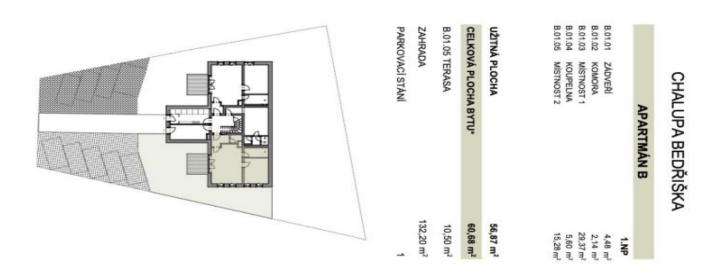

## **Apartment One-bedroom (2+kk)**

€ 339 464 I CZK 8 490 000

60.68 m², Jablonec nad Nisou, Bedřichov

| Total area       | 71 m²                   |
|------------------|-------------------------|
| Floor area*      | 61 m²                   |
| Terrace          | 11 m²                   |
| Garden           | 132 m²                  |
| Parking          | 1 outdoor parking space |
| Cellar           | -                       |
| PENB             | В                       |
| Reference number | 107732                  |

The unit will be officially classified as an accommodation unit.

Floor area: 60.68 m², garden 132.2 m², terrace 10.5 m².