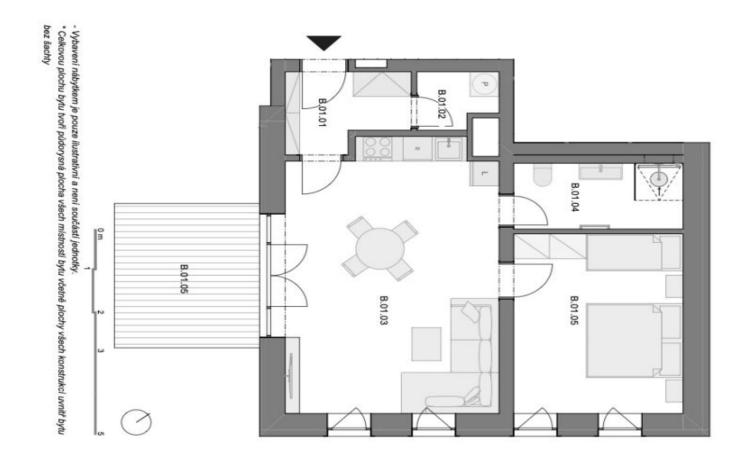

The layout of the ground floor unit consists of a living room with a preparation for a kitchen, a bedroom, a bathroom (shower, toilet), a closet, and an entrance hall. The living room will have access to a **southeast-facing garden** with a **terrace**.