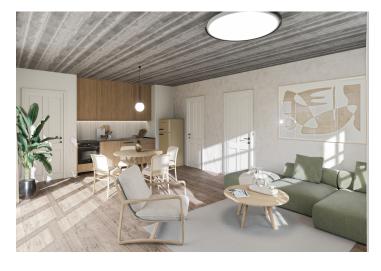

The layout of the ground floor unit consists of a living room with a preparation for a kitchen, a bedroom, a bathroom (shower, toilet), a closet, and an entrance hall. The living room will have access to a **southeast-facing garden** with a **terrace**.

Facilities include hardwood plank floors, divided wooden Euro-windows with triple glazing, wooden interior doors, Grohe sanitary ware, a Polysan shower enclosure, a heat recovery unit, a heat pump for hot water, and electric storage radiators. The unit will be secured with magnetic sensors wired to all windows and the entrance door. The chalet's facade will be clad in wood and natural stone. The unit comes with one outdoor parking space. Shared facilities include a ski storage room, a secure bike room, a wellness area with a sauna, shower, and toilet, as well as an entrance hall with electric boot dryers.