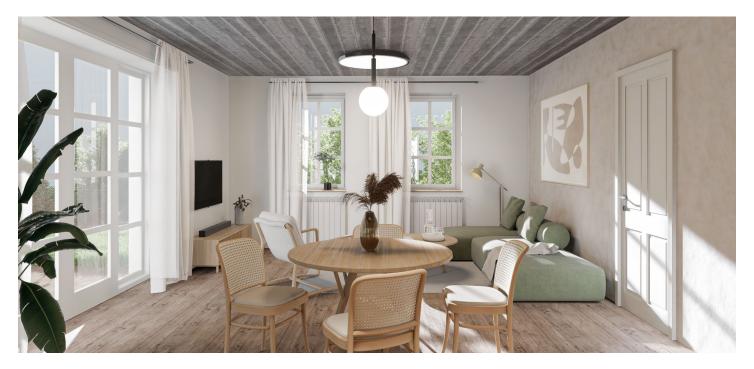

The ground-floor unit features a living room with a preparation for a kitchenette, a bedroom, a bathroom (with a shower and toilet), and an entry hall. The living room will have direct access to a southwest-facing garden with a terrace.

The high-quality standards includes **wooden plank floors**, wooden Euro windows with **triple glazing**, **wooden** interior doors, **Grohe** sanitary ware, **a Polysan** shower, **a recuperation unit**, **a heat pump** for hot water, and electric storage radiators. Security features include **magnetic sensors** with wiring to all windows and entrance doors. The chalet-style building will have a facade clad in **wood** and **natural stone**, while the terrace surface will be made of **Siberian larch**. The unit comes with one outdoor parking space. Shared facilities include **a ski storeroom**, a secure bike storeroom, **a wellness area** with a **sauna**, shower, and toilet, and an entrance hall with electric boot dryers.