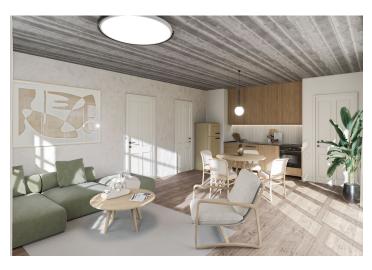

The ground-floor unit features a living room with a preparation for a kitchenette, a bedroom, a bathroom (with a shower and toilet), and an entry hall. The living room will have direct access to a southwest-facing garden with a terrace.

The high-quality standards includes **wooden plank floors**, wooden Euro windows with **triple glazing**, **wooden** interior doors, **Grohe** sanitary ware, **a Polysan** shower, **a recuperation unit**, **a heat pump** for hot water, and electric storage radiators. Security features include **magnetic sensors** with wiring to all windows and entrance doors. The chalet-style building will have a facade clad in **wood** and **natural stone**, while the terrace surface will be made of **Siberian larch**. The unit comes with one outdoor parking space. Shared facilities include **a ski storeroom**, a secure bike storeroom, **a wellness area** with a **sauna**, shower, and toilet, and an entrance hall with electric boot dryers.