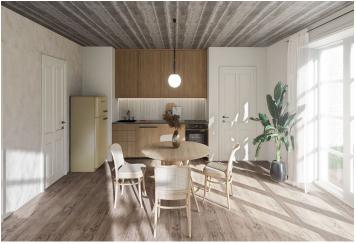

The ground-floor unit features a living room with a preparation for a kitchenette, a bedroom, a bathroom (with a shower and toilet), and an entry hall. The living room will have direct access to a southwest-facing garden with a terrace.

The high-quality standards includes **wooden plank floors**, wooden Euro windows with **triple glazing**, **wooden** interior doors, **Grohe** sanitary ware, **a Polysan** shower, **a recuperation unit**, **a heat pump** for hot water, and electric storage radiators. Security features include **magnetic sensors** with wiring to all windows and entrance doors. The chalet-style building will have a facade clad in **wood** and **natural stone**, while the terrace surface will be made of **Siberian larch**. The unit comes with one outdoor parking space. Shared facilities include **a ski storeroom**, a secure bike storeroom, **a wellness area** with a **sauna**, shower, and toilet, and an entrance hall with electric boot dryers.