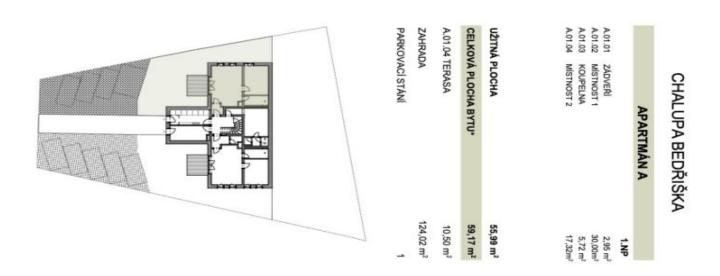

### 59.17 m², Jablonec nad Nisou, Bedřichov

| Total area       | 70 m²                   |
|------------------|-------------------------|
| Floor area*      | 59 m²                   |
| Terrace          | 11 m²                   |
| Garden           | 124 m²                  |
| Parking          | 1 outdoor parking space |
| Cellar           | -                       |
| PENB             | В                       |
| Reference number | 107731                  |

The unit will be officially classified as an accommodation unit.

Floor area 59.17 m², garden 124.02 m², terrace 10.5 m².