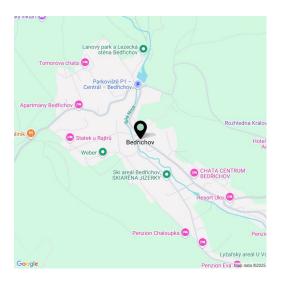

The location is easily accessible, situated by a year-round maintained road. The ski resort is within walking distance, and a cross-country skiing area is just 1 km away. Outside the winter season, the surrounding natural landscape offers numerous hiking and bike trails, as well as opportunities for outdoor swimming. Right from their doorstep, residents can set out for the Královka lookout tower, which features a restaurant and large children's playground. Full amenities are available in nearby Liberec, and the drive from Prague is convenient, primarily via a highway.