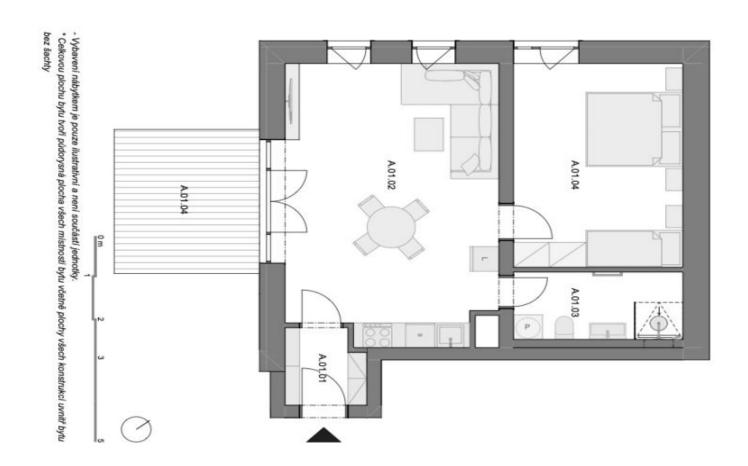

The ground-floor unit features a living room with a preparation for a kitchenette, a bedroom, a bathroom (with a shower and toilet), and an entry hall. The living room will have direct access to a southwest-facing garden with a terrace.