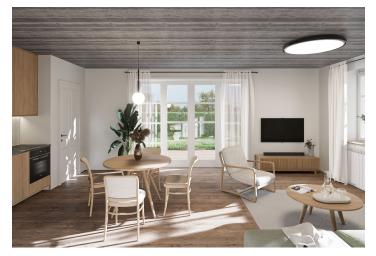

The ground-floor unit features a living room with a preparation for a kitchenette, a bedroom, a bathroom (with a shower and toilet), and an entry hall. The living room will have direct access to a southwest-facing garden with a terrace.

The high-quality standards includes **wooden plank floors**, wooden Euro windows with **triple glazing**, **wooden** interior doors, **Grohe** sanitary ware, **a Polysan** shower, **a recuperation unit**, **a heat pump** for hot water, and electric storage radiators. Security features include **magnetic sensors** with wiring to all windows and entrance doors. The chalet-style building will have a facade clad in **wood** and **natural stone**, while the terrace surface will be made of **Siberian larch**. The unit comes with one outdoor parking space. Shared facilities include **a ski storeroom**, a secure bike storeroom, **a wellness area** with a **sauna**, shower, and toilet, and an entrance hall with electric boot dryers.