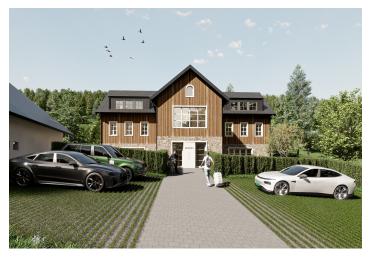

\* Area of the unit according to the Civil Code. The area consists of the sum total area of the entire unit bounded by perimeter walls.

This new duplex accommodation unit with a parking space is being built in an energy-efficient new development designed in a traditional mountain style. The building, which will house seven units, will also feature a wellness area with a sauna. The apartment complex is located in the popular resort of Bedřichov, just a few minutes' walk from the ski slopes and approximately an hour's drive from the outskirts of Prague. Completion is scheduled for July 2025.

The property is easily accessible, located by a road maintained year-round. A ski resort is within walking distance, and cross-country skiing trails are just 1 km away. Outside the winter season, the surrounding beautiful nature offers numerous hiking and bike trails, as well as opportunities for natural swimming. Directly from the building, you can set out for the Královka lookout tower, which features a restaurant and a large children's playground. All essential amenities are available in nearby Liberec, and the drive from Prague is convenient, mostly via a highway.