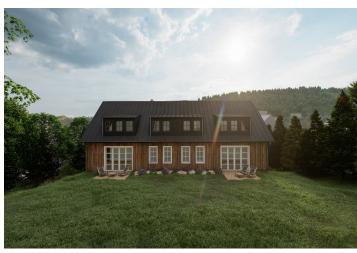

\* Area of the unit according to the Civil Code. The area consists of the sum total area of the entire unit bounded by perimeter walls.

This new duplex accommodation unit with a parking space is being built in an energy-efficient new development designed in a traditional mountain style. The building, which will house seven units, will also feature a wellness area with a sauna. The apartment complex is located in the popular resort of Bedřichov, just a few minutes' walk from the ski slopes and approximately an hour's drive from the outskirts of Prague. Completion is scheduled for July 2025.

Facilities include hardwood plank floors, divided wooden Euro-windows with triple glazing, wooden interior doors, Grohe sanitary ware, a Polysan shower enclosure, a heat recovery unit, a heat pump for hot water, and electric storage radiators. The unit will be secured with magnetic sensors wired to all windows and the entrance door. The chalet's facade will be clad in wood and natural stone. The unit comes with one outdoor parking space. Shared facilities include a ski storage room, a secure bike room, a wellness area with a sauna, shower, and toilet, as well as an entrance hall with electric boot dryers.