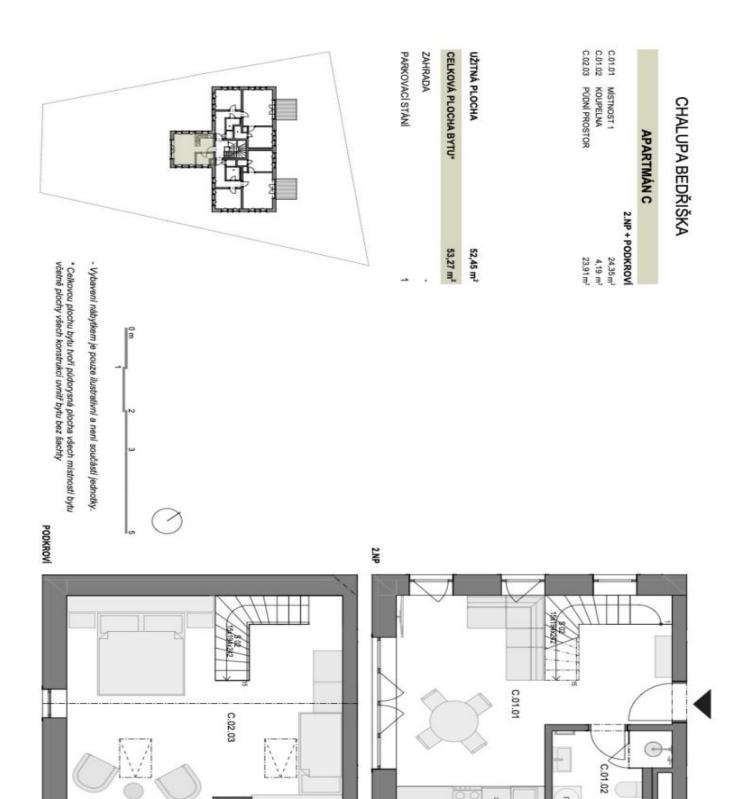

# Apartment One-bedroom (2+kk)

53.27 m², Jablonec nad Nisou, Bedřichov

| Total area       | 53 m²                   |
|------------------|-------------------------|
| Parking          | 1 outdoor parking space |
| Cellar           | -                       |
| PENB             | В                       |
| Reference number | 107730                  |

On the entrance level of the unit (1st floor), there will be a living room with a kitchen, a bathroom (shower, toilet), and an entrance hall. The **attic** will feature an open space for a bedroom (24 m<sup>2</sup>).

The unit will be officially classified as an accommodation unit.

Floor area: 53.27 m<sup>2</sup>.

€ 312 841 | CZK 7 824 150

Svoboda & Williams s.r.o. info@svoboda-williams.com www.svoboda-williams.com Prague +420 257 328 281 +420 724 551 238