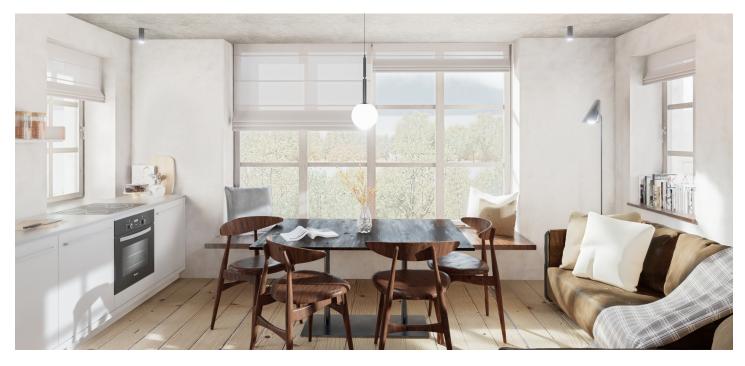

On the entrance level of the unit (1st floor), there will be a living room with a kitchen, a bathroom (shower, toilet), and an entrance hall. The **attic** will feature an open space for a bedroom (24 m<sup>2</sup>).

Facilities include hardwood plank floors, divided wooden Euro-windows with triple glazing, wooden interior doors, Grohe sanitary ware, a Polysan shower enclosure, a heat recovery unit, a heat pump for hot water, and electric storage radiators. The unit will be secured with magnetic sensors wired to all windows and the entrance door. The chalet's facade will be clad in wood and natural stone. The unit comes with one outdoor parking space. Shared facilities include a ski storage room, a secure bike room, a wellness area with a sauna, shower, and toilet, as well as an entrance hall with electric boot dryers.