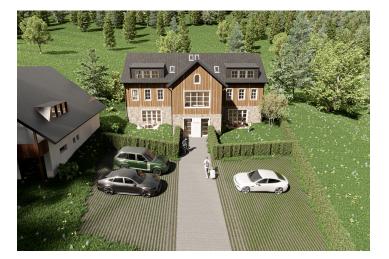

\* Area of the unit according to the Civil Code. The area consists of the sum total area of the entire unit bounded by perimeter walls.

This new duplex accommodation unit with a parking space is being built in an energy-efficient new development designed in a traditional mountain style. The building, which will house seven units, will also feature a wellness area with a sauna. The apartment complex is located in the popular resort of Bedřichov, just a few minutes' walk from the ski slopes and approximately an hour's drive from the outskirts of Prague. Completion is scheduled for July 2025.

The property is easily accessible, located by a road maintained year-round. A ski resort is within walking distance, and cross-country skiing trails are just 1 km away. Outside the winter season, the surrounding beautiful nature offers numerous hiking and bike trails, as well as opportunities for natural swimming. Directly from the building, you can set out for the Královka lookout tower, which features a restaurant and a large children's playground. All essential amenities are available in nearby Liberec, and the drive from Prague is convenient, mostly via a highway.