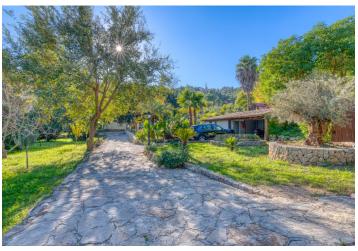

## € 2 122 972 I CZK 53 000 000

This charming, stylishly renovated 5-bedroom, 3-bathroom villa with an outdoor pool is located in a quiet residential area outside the center of Esporles. The area of fragrant orange groves and blooming almond trees offers breathtaking views of the surrounding mountain panoramas.

On the ground floor of the house there is a large living room with a fireplace, a dining area and access to the terrace, a kitchen with a 2nd dining table, 2 bedrooms, a bathroom and a utility room. On the upper floor there are 3 more bedrooms. Two of them share a bathroom, the master bedroom has its own bathroom, a dressing room and access to the terrace. The front garden with a beautiful swimming pool is decorated with olive and fruit trees, the atmosphere of the organic vegetable garden in the back is completed by a small pond with a waterfall. The access road leads across the land to a separate single-storey building, which serves as a garage and workshop.