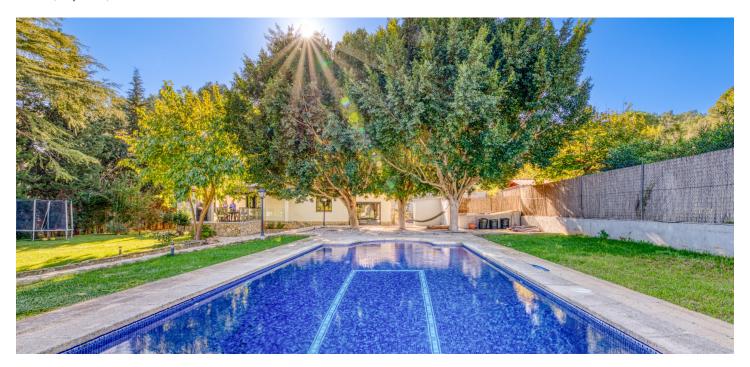

## € 2 122 972 I CZK 53 000 000

This charming, stylishly renovated 5-bedroom, 3-bathroom villa with an outdoor pool is located in a quiet residential area outside the center of Esporles. The area of fragrant orange groves and blooming almond trees offers breathtaking views of the surrounding mountain panoramas.

On the ground floor of the house there is a large living room with a fireplace, a dining area and access to the terrace, a kitchen with a 2nd dining table, 2 bedrooms, a bathroom and a utility room. On the upper floor there are 3 more bedrooms. Two of them share a bathroom, the master bedroom has its own bathroom, a dressing room and access to the terrace. The front garden with a beautiful swimming pool is decorated with olive and fruit trees, the atmosphere of the organic vegetable garden in the back is completed by a small pond with a waterfall. The access road leads across the land to a separate single-storey building, which serves as a garage and workshop.