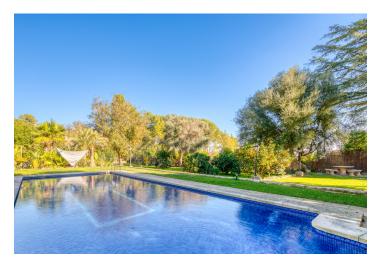

## € 2 122 972 I CZK 53 000 000

This charming, stylishly renovated 5-bedroom, 3-bathroom villa with an outdoor pool is located in a quiet residential area outside the center of Esporles. The area of fragrant orange groves and blooming almond trees offers breathtaking views of the surrounding mountain panoramas.

On the ground floor of the house there is a large living room with a fireplace, a dining area and access to the terrace, a kitchen with a 2nd dining table, 2 bedrooms, a bathroom and a utility room. On the upper floor there are 3 more bedrooms. Two of them share a bathroom, the master bedroom has its own bathroom, a dressing room and access to the terrace. The front garden with a beautiful swimming pool is decorated with olive and fruit trees, the atmosphere of the organic vegetable garden in the back is completed by a small pond with a waterfall. The access road leads across the land to a separate single-storey building, which serves as a garage and workshop.