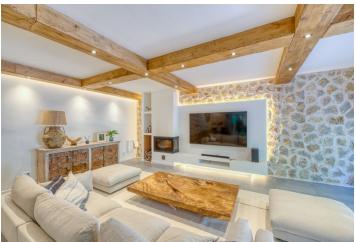

On the ground floor of the house there is a large living room with a fireplace, a dining area and access to the terrace, a kitchen with a 2nd dining table, 2 bedrooms, a bathroom and a utility room. On the upper floor there are 3 more bedrooms. Two of them share a bathroom, the master bedroom has its own bathroom, a dressing room and access to the terrace. The front garden with a beautiful swimming pool is decorated with olive and fruit trees, the atmosphere of the organic vegetable garden in the back is completed by a small pond with a waterfall. The access road leads across the land to a separate single-storey building, which serves as a garage and workshop.