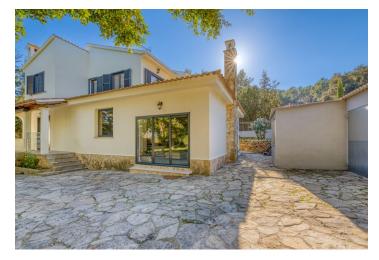

## € 2 122 972 I CZK 53 000 000

This charming, stylishly renovated 5-bedroom, 3-bathroom villa with an outdoor pool is located in a quiet residential area outside the center of Esporles. The area of fragrant orange groves and blooming almond trees offers breathtaking views of the surrounding mountain panoramas.

On the ground floor of the house there is a large living room with a fireplace, a dining area and access to the terrace, a kitchen with a 2nd dining table, 2 bedrooms, a bathroom and a utility room. On the upper floor there are 3 more bedrooms. Two of them share a bathroom, the master bedroom has its own bathroom, a dressing room and access to the terrace. The front garden with a beautiful swimming pool is decorated with olive and fruit trees, the atmosphere of the organic vegetable garden in the back is completed by a small pond with a waterfall. The access road leads across the land to a separate single-storey building, which serves as a garage and workshop.