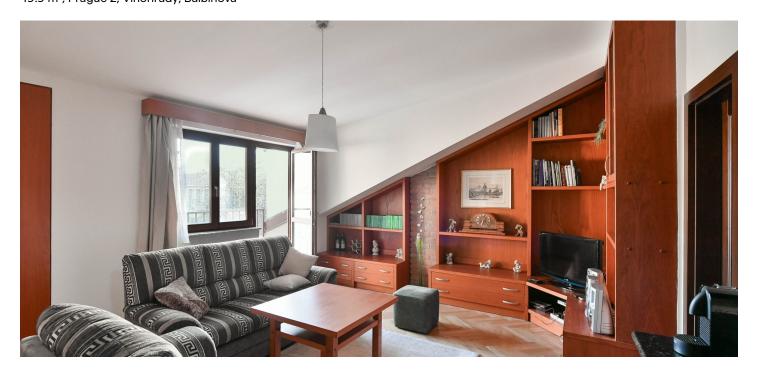

The apartment consists of a living room with a kitchen and dining area, access to the **terrace**, a bathroom with a toilet, a storage room, and a mezzanine with a sleeping area and a small workspace and wardrobe.

The apartment was approved in 2004 and features **wooden Euro windows** with double glazing and **parquet floors**. Heating is provided by a gas boiler. The building is equipped with **an elevator**.

This prime location offers easy access to restaurants, bistros, cafés, shops, and medical services. A covered parking facility with a charging station is situated next to the building. Just a few steps away is the expansive Riegrovy Sady Park, as well as nearby tennis courts and an indoor swimming pool. Public transport is well-connected, with buses and the Italská tram stop within walking distance, along with the Hlavní nádraží metro station.