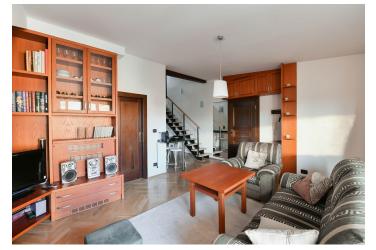

The apartment consists of a living room with a kitchen and dining area, access to the **terrace**, a bathroom with a toilet, a storage room, and a mezzanine with a sleeping area and a small workspace and wardrobe.

The apartment was approved in 2004 and features **wooden Euro windows** with double glazing and **parquet floors**. Heating is provided by a gas boiler. The building is equipped with **an elevator**.

This prime location offers easy access to restaurants, bistros, cafés, shops, and medical services. A covered parking facility with a charging station is situated next to the building. Just a few steps away is the expansive Riegrovy Sady Park, as well as nearby tennis courts and an indoor swimming pool. Public transport is well-connected, with buses and the Italská tram stop within walking distance, along with the Hlavní nádraží metro station.