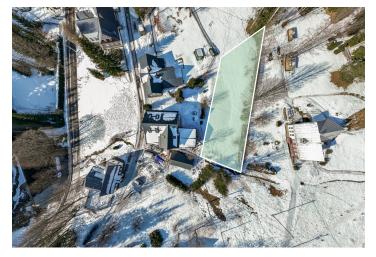

The south-facing **building plot** is located in Josefuv Dul, in the Antonínov area. This flat lot has its own access and a total area of 976 m<sup>2</sup>. The price includes a complete project documentation for the construction of a traditional log house, including utility connections, with a submitted application for a building permit.

Plot size: 976 m<sup>2</sup>.