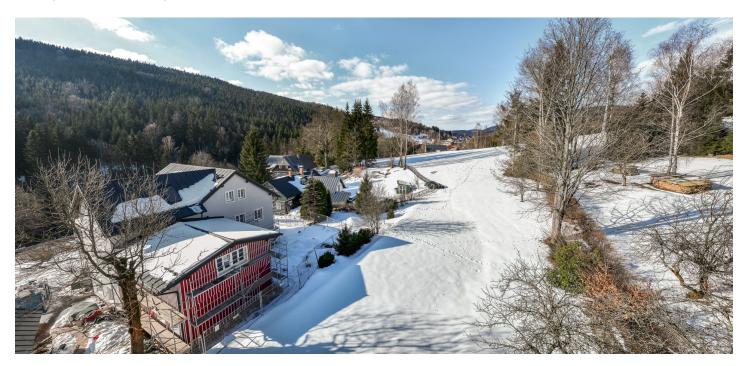

This flat building plot is located in a peaceful area of the Jizera Mountains, which attract skiers every year with dozens of well-maintained cross-country trails winding through stunning natural scenery. The nearby modern Tanvaldský Špičák ski resort offers excellent facilities for downhill skiing, and the surrounding area boasts numerous interesting tourist attractions.

The south-facing **building plot** is located in Josefuv Dul, in the Antonínov area. This flat lot has its own access and a total area of 976 m<sup>2</sup>. The price includes a complete project documentation for the construction of a traditional log house, including utility connections, with a submitted application for a building permit.

Antonínov is a small settlement that forms part of Josefův Důl in the Jizera Mountains. The area is known for its peaceful atmosphere and stunning nature, featuring dense forests and pristine mountain streams that attract hikers in the summer. In winter, the Jizera Mountains offer an extensive network of cross-country skiing trails, as well as the Tanvaldský Špičák and Severák ski resorts. A smaller, family-friendly ski area operates directly in Josefův Důl. The region boasts many notable tourist attractions, including Mariánská Hora, the remote settlement of Jizerka (renowned for its dark-sky conditions), the unique remnants of the breached dam on the Bílá Desná River, and scenic lookout towers such as Královka, Světlý vrch, and Bramberk. A natural toboggan run from Černá Studnice also adds to the winter fun. The drive from the center of Prague takes approximately 90 minutes, with a train connection available from Smržovka.