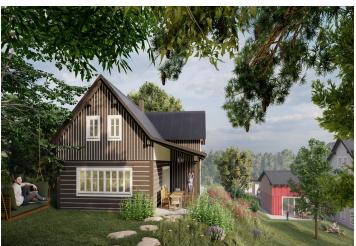

The south-facing **building plot** is located in Josefuv Dul, in the Antonínov area. This flat lot has its own access and a total area of 976 m<sup>2</sup>. The price includes a complete project documentation for the construction of a traditional log house, including utility connections, with a submitted application for a building permit.