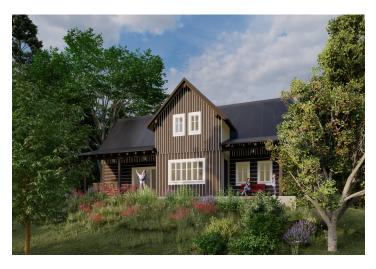

The south-facing **building plot** is located in Josefuv Dul, in the Antonínov area. This flat lot has its own access and a total area of 976 m<sup>2</sup>. The price includes a complete project documentation for the construction of a traditional log house, including utility connections, with a submitted application for a building permit.