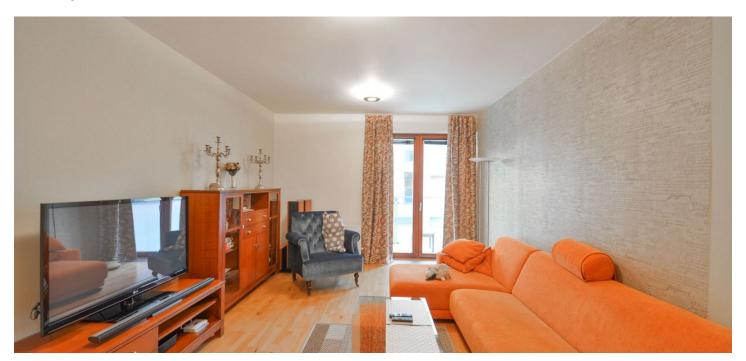

The interior features living room with a fully fitted open kitchen and balcony, two bedrooms - both with balcony access, bathroom with bath tub, walk-in shower and double sink, separate toilet with sink, fitted walk-in closet, and entry hall.

Solid wood parquet floors, built-in wardrobes, blinds, washer, dishwasher, microwave, central heating, TV, satellite connection, cellar. The building amenities include security and camera surveillance system, there is fitness center, swimming pool, sauna, supermarket, and a quality restaurant in the project. Common building charges and utilities incl. electricity CZK 5500/month.