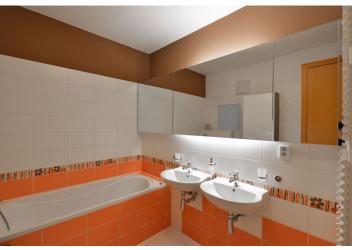

The interior features living room with a fully fitted open kitchen and balcony, two bedrooms - both with balcony access, bathroom with bath tub, walk-in shower and double sink, separate toilet with sink, fitted walk-in closet, and entry hall.

Solid wood parquet floors, built-in wardrobes, blinds, washer, dishwasher, microwave, central heating, TV, satellite connection, cellar. The building amenities include security and camera surveillance system, there is fitness center, swimming pool, sauna, supermarket, and a quality restaurant in the project. Common building charges and utilities incl. electricity CZK 5500/month.