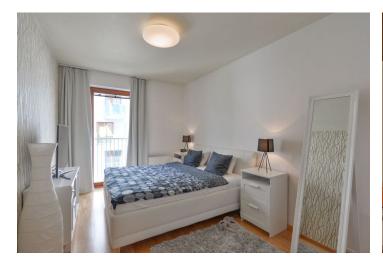

The interior features living room with a fully fitted open kitchen and balcony, two bedrooms - both with balcony access, bathroom with bath tub, walk-in shower and double sink, separate toilet with sink, fitted walk-in closet, and entry hall.