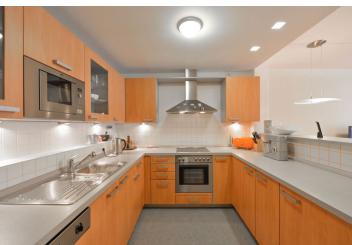

The interior features living room with a fully fitted open kitchen and balcony, two bedrooms - both with balcony access, bathroom with bath tub, walk-in shower and double sink, separate toilet with sink, fitted walk-in closet, and entry hall.

Solid wood parquet floors, built-in wardrobes, blinds, washer, dishwasher, microwave, central heating, TV, satellite connection, cellar. The building amenities include security and camera surveillance system, there is fitness center, swimming pool, sauna, supermarket, and a quality restaurant in the project. Common building charges and utilities incl. electricity CZK 5500/month.