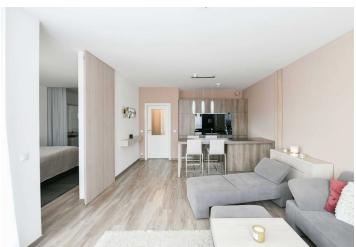

The interior features a living room with a fully fitted open plan kitchen and dining area, a bedroom with an en-suite bathroom (walk-in shower), a separate toilet, and an entrance hall with built-in wardrobes. The **enclosed balcony** is accessible from both main rooms.

Laminate floating floors, tiles, central heating, dishwasher, induction stove top, video entry phone, TV. A garage parking space is included.