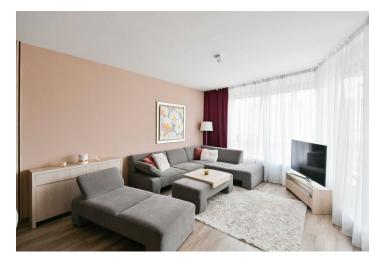

\* Area of the unit according to the Civil Code. The area consists of the sum total area of the entire unit bounded by perimeter walls.

Benefiting from an enclosed balcony, this completely furnished apartment is situated on the 4th floor of the Sedmikráska Residence - a modern building with an elevator, underground parking, and a nicely landscaped shared courtyard garden with benches. Located in a Prague 9 residential neighborhood just a few steps from a tram stop, a few blocks from the Českomoravská metro station (line B), the O2 Arena multipurpose venue, the Galerie Harfa shopping mall, and a nearby park.

The interior features a living room with a fully fitted open plan kitchen and dining area, a bedroom with an en-suite bathroom (walk-in shower), a separate toilet, and an entrance hall with built-in wardrobes. The **enclosed balcony** is accessible from both main rooms.

Laminate floating floors, tiles, central heating, dishwasher, induction stove top, video entry phone, TV. A garage parking space is included.