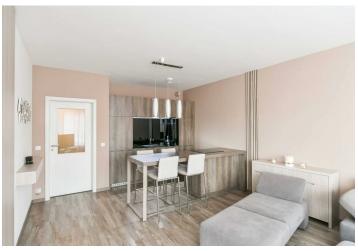

\* Area of the unit according to the Civil Code. The area consists of the sum total area of the entire unit bounded by perimeter walls.

Benefiting from an enclosed balcony, this completely furnished apartment is situated on the 4th floor of the Sedmikráska Residence - a modern building with an elevator, underground parking, and a nicely landscaped shared courtyard garden with benches. Located in a Prague 9 residential neighborhood just a few steps from a tram stop, a few blocks from the Českomoravská metro station (line B), the O2 Arena multipurpose venue, the Galerie Harfa shopping mall, and a nearby park.

The interior features a living room with a fully fitted open plan kitchen and dining area, a bedroom with an en-suite bathroom (walk-in shower), a separate toilet, and an entrance hall with built-in wardrobes. The **enclosed balcony** is accessible from both main rooms.

Laminate floating floors, tiles, central heating, dishwasher, induction stove top, video entry phone, TV. A garage parking space is included.