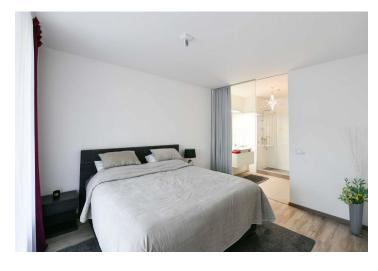

The interior features a living room with a fully fitted open plan kitchen and dining area, a bedroom with an en-suite bathroom (walk-in shower), a separate toilet, and an entrance hall with built-in wardrobes. The **enclosed balcony** is accessible from both main rooms.

Laminate floating floors, tiles, central heating, dishwasher, induction stove top, video entry phone, TV. A garage parking space is included.