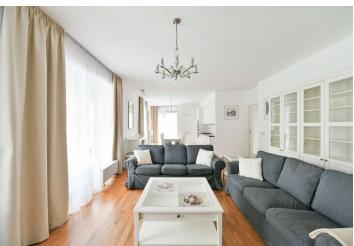

## € 1162 | CZK 29 000

This furnished apartment with a large balcony is on the ground floor of the modern Residential Park Baarova complex with a 24/7 reception and security, a park, a children's playground, and underground parking. The residence is located in Michle, which offers a full range of amenities and services, near the BB Centrum and Brumlovka multipurpose centers, with bus connections to the Budějovická and Pankrác metro stations and quick access to the city center.

The apartment includes a spacious living room with a fully fitted open plan kitchen and **balcony** facing Baarova Park, a bedroom with a wardrobe and an en-suite bathroom (bathtub, bidet, toilet), a separate guest toilet, and an entrance hall with a built-in wardrobe.

Hardwood floors, tiles, electric fireplace, exterior roller blinds, blinds, central heating, washer, dryer, Siemens kitchen appliances, dishwasher, induction stove top, microwave oven, alarm. A garage parking space is available at CZK 3,000/month.