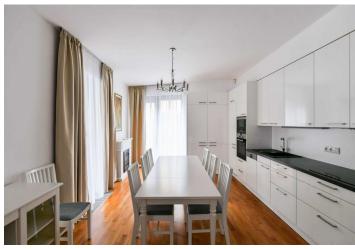

## € 1162 | CZK 29 000

This furnished apartment with a large balcony is on the ground floor of the modern Residential Park Baarova complex with a 24/7 reception and security, a park, a children's playground, and underground parking. The residence is located in Michle, which offers a full range of amenities and services, near the BB Centrum and Brumlovka multipurpose centers, with bus connections to the Budějovická and Pankrác metro stations and quick access to the city center.

The apartment includes a spacious living room with a fully fitted open plan kitchen and **balcony** facing Baarova Park, a bedroom with a wardrobe and an en-suite bathroom (bathtub, bidet, toilet), a separate guest toilet, and an entrance hall with a built-in wardrobe.

Hardwood floors, tiles, electric fireplace, exterior roller blinds, blinds, central heating, washer, dryer, Siemens kitchen appliances, dishwasher, induction stove top, microwave oven, alarm. A garage parking space is available at CZK 3,000/month.