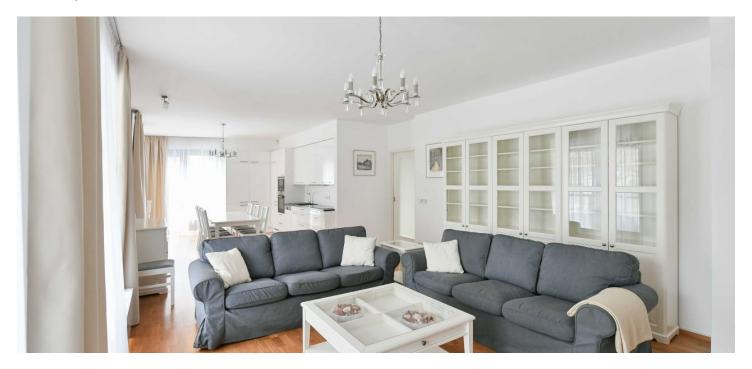

## € 1162 | CZK 29 000

This furnished apartment with a large balcony is on the ground floor of the modern Residential Park Baarova complex with a 24/7 reception and security, a park, a children's playground, and underground parking. The residence is located in Michle, which offers a full range of amenities and services, near the BB Centrum and Brumlovka multipurpose centers, with bus connections to the Budějovická and Pankrác metro stations and quick access to the city center.

The apartment includes a spacious living room with a fully fitted open plan kitchen and **balcony** facing Baarova Park, a bedroom with a wardrobe and an en-suite bathroom (bathtub, bidet, toilet), a separate guest toilet, and an entrance hall with a built-in wardrobe.

Hardwood floors, tiles, electric fireplace, exterior roller blinds, blinds, central heating, washer, dryer, Siemens kitchen appliances, dishwasher, induction stove top, microwave oven, alarm. A garage parking space is available at CZK 3,000/month.