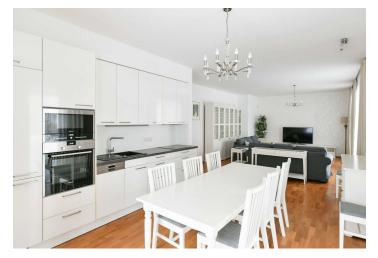

The apartment includes a spacious living room with a fully fitted open plan kitchen and **balcony** facing Baarova Park, a bedroom with a wardrobe and an en-suite bathroom (bathtub, bidet, toilet), a separate guest toilet, and an entrance hall with a built-in wardrobe.

Hardwood floors, tiles, electric fireplace, exterior roller blinds, blinds, central heating, washer, dryer, Siemens kitchen appliances, dishwasher, induction stove top, microwave oven, alarm. A garage parking space is available at CZK 3,000/month.