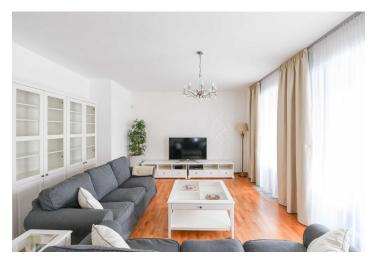

## € 1162 | CZK 29 000

This furnished apartment with a large balcony is on the ground floor of the modern Residential Park Baarova complex with a 24/7 reception and security, a park, a children's playground, and underground parking. The residence is located in Michle, which offers a full range of amenities and services, near the BB Centrum and Brumlovka multipurpose centers, with bus connections to the Budějovická and Pankrác metro stations and quick access to the city center.

The apartment includes a spacious living room with a fully fitted open plan kitchen and **balcony** facing Baarova Park, a bedroom with a wardrobe and an en-suite bathroom (bathtub, bidet, toilet), a separate guest toilet, and an entrance hall with a built-in wardrobe.

Hardwood floors, tiles, electric fireplace, exterior roller blinds, blinds, central heating, washer, dryer, Siemens kitchen appliances, dishwasher, induction stove top, microwave oven, alarm. A garage parking space is available at CZK 3,000/month.