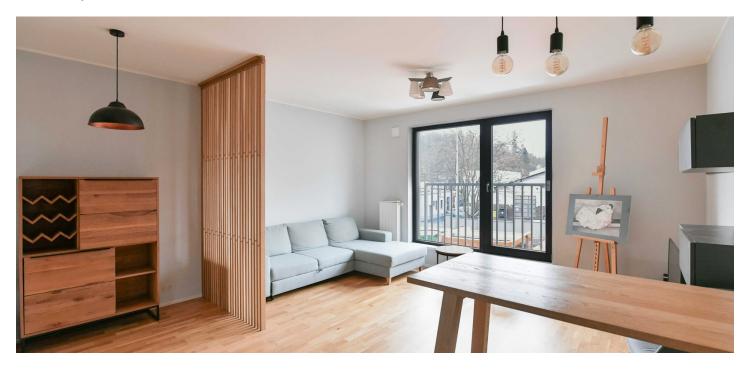

## € 239 904 I CZK 6 000 000

This south-facing apartment with a tasteful modern interior is located on the 1st floor of a residential building situated on Plzeňská Street, right next to the Klamovka Garden, which has direct rear access from the building. This unit is an ideal investment opportunity or a perfect starter home.

The apartment's layout consists of a living area with a kitchen, dining, and relaxation corner, an entry hall, and a bathroom with a shower, sink, toilet, and connection for a washing machine.

The energy-efficient building was completed in 2020. The large-format window features aluminum frames and triple glazing, the kitchen is fully equipped, and the entry hall has a built-in wardrobe, with additional custom-made furniture in the main room. The entire apartment has wooden floating floors. A cellar belongs to the apartment. The building has an elevator, with the main entrance from Plzeňská Street and a rear entrance leading directly to the park.