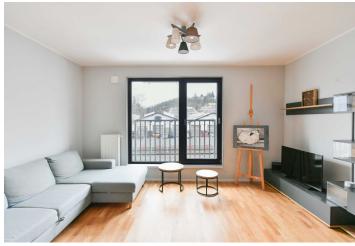

## € 239 904 I CZK 6 000 000

This south-facing apartment with a tasteful modern interior is located on the 1st floor of a residential building situated on Plzeňská Street, right next to the Klamovka Garden, which has direct rear access from the building. This unit is an ideal investment opportunity or a perfect starter home.

The apartment's layout consists of a living area with a kitchen, dining, and relaxation corner, an entry hall, and a bathroom with a shower, sink, toilet, and connection for a washing machine.

The energy-efficient building was completed in 2020. The large-format window features aluminum frames and triple glazing, the kitchen is fully equipped, and the entry hall has a built-in wardrobe, with additional custom-made furniture in the main room. The entire apartment has wooden floating floors. A cellar belongs to the apartment. The building has an elevator, with the main entrance from Plzeňská Street and a rear entrance leading directly to the park.