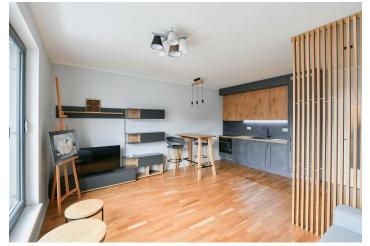

The apartment's layout consists of a living area with a kitchen, dining, and relaxation corner, an entry hall, and a bathroom with a shower, sink, toilet, and connection for a washing machine.

The energy-efficient building was completed in 2020. The large-format window features aluminum frames and triple glazing, the kitchen is fully equipped, and the entry hall has a built-in wardrobe, with additional custom-made furniture in the main room. The entire apartment has wooden floating floors. A cellar belongs to the apartment. The building has an elevator, with the main entrance from Plzeňská Street and a rear entrance leading directly to the park.