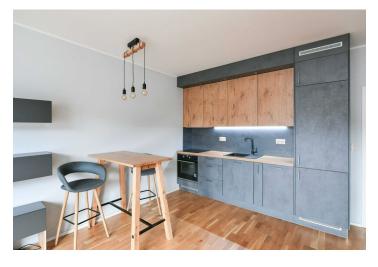

The apartment's layout consists of a living area with a kitchen, dining, and relaxation corner, an entry hall, and a bathroom with a shower, sink, toilet, and connection for a washing machine.

The energy-efficient building was completed in 2020. The large-format window features aluminum frames and triple glazing, the kitchen is fully equipped, and the entry hall has a built-in wardrobe, with additional custom-made furniture in the main room. The entire apartment has wooden floating floors. A cellar belongs to the apartment. The building has an elevator, with the main entrance from Plzeňská Street and a rear entrance leading directly to the park.