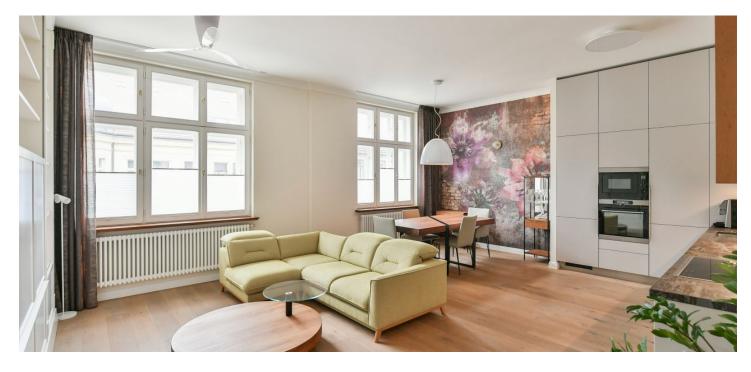

\* Area of the unit according to the Civil Code. The area consists of the sum total area of the entire unit bounded by perimeter walls.

€ 961 346 | CZK 24 000 000

This spacious, over 100 m<sup>2</sup> air-conditioned apartment with a balcony is located on the 4th floor of a fully renovated historical residential building with a front garden on one of the most beautiful streets in Letná, in close proximity to Stromovka Park, just a few minutes from the city center.

The apartment's layout includes a sunny living room with an open plan kitchen and a dining area, a master bedroom with **a balcony** and en-suite bathroom (also accessible from the hallway), a second bedroom, a separate toilet, and a spacious entrance hall. Both bedrooms and the balcony face **a quiet inner courtyard**, while the living room overlooks **a tree-lined** street.

The apartment was renovated in 2017. It features new wooden floors, replica casement windows, and paneled interior doors that mimic the originals, along with security entrance doors (class 3). The interior boasts high-quality materials and custom-made furniture, including a fully equipped kitchen. Premium amenities include air-conditioning, **tiles** with **underfloor heating** in the bathroom, and **designer radiators** in the rooms. The originally Art Nouveau building, dating back to 1907, was reconstructed in the 1930s, adding two extra floors and modifying the façade. The fully renovated building now offers elegant common areas and **an elevator** serving all floors.