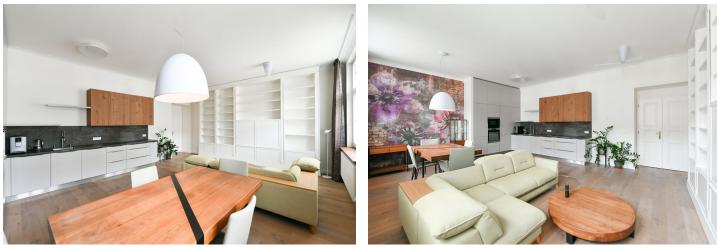

The apartment's layout includes a sunny living room with an open plan kitchen and a dining area, a master bedroom with **a balcony** and en-suite bathroom (also accessible from the hallway), a second bedroom, a separate toilet, and a spacious entrance hall. Both bedrooms and the balcony face **a quiet inner courtyard**, while the living room overlooks **a tree-lined** street.

The apartment was renovated in 2017. It features new wooden floors, replica casement windows, and paneled interior doors that mimic the originals, along with security entrance doors (class 3). The interior boasts high-quality materials and custom-made furniture, including a fully equipped kitchen. Premium amenities include air-conditioning, **tiles** with **underfloor heating** in the bathroom, and **designer radiators** in the rooms. The originally Art Nouveau building, dating back to 1907, was reconstructed in the 1930s, adding two extra floors and modifying the façade. The fully renovated building now offers elegant common areas and **an elevator** serving all floors.