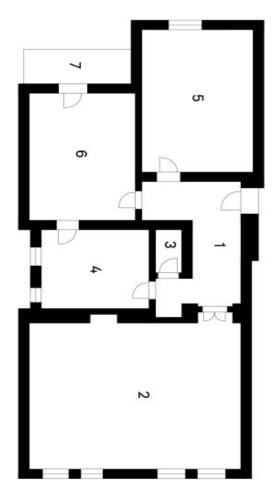

# € 961 346 | CZK 24 000 000

| 7      | 6       | თ     | 4        | ω   | 2                  | -      |  |
|--------|---------|-------|----------|-----|--------------------|--------|--|
| Balkon | Ložnice | Pokoj | Koupelna | WC  | Obývací pokoj + KK | Chodba |  |
|        | _       | _     |          | 002 | ω                  | _      |  |