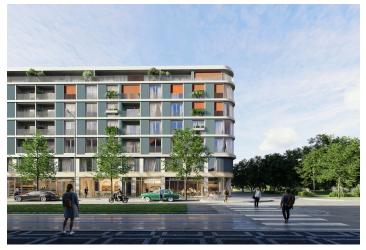

\* Area of the unit according to the Civil Code. The area consists of the sum total area of the entire unit bounded by perimeter walls.

This fully furnished apartment for rent with a terrace and 2 bathrooms is on the 6th floor of the newly built Block Karlín Living residential project with a common rooftop terrace, underground parking, and a quiet landscaped courtyard. The seven-story building is designed by the renowned Headhand Architects studio. The new build is located in the popular Karlín district, within walking distance of the Invalidovna and Křižíkova metro stations and close to a tram stop. This trendy area with quick access to the center offers a full range of civic amenities and services. Many modern business centers and pockets of the district's historic development with a cosmopolitan mix of restaurants, cafes, bistros, and shops are in the immediate vicinity. The neighborhood also offers plenty of fun sports opportunities and grounds, such as tennis courts, golf driving ranges, bike paths, and fitness centers.

More information on Block Karlín Living.

Svoboda & Williams s.r.o. info@svoboda-williams.com www.svoboda-williams.com **Prague** +420 257 328 281 +420 724 551 238 Brno +420 543 250 711 +420 724 551 238