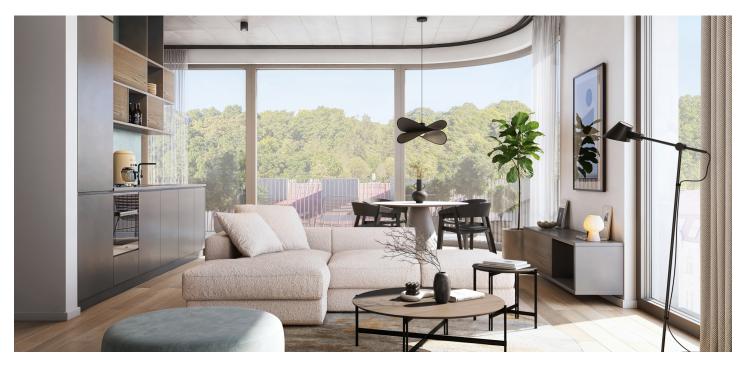

The apartment's interior consists of a living room with a fully equipped kitchen with Whirlpool appliances, dining area, and **terrace**, 2 bedrooms, 2 bathrooms (one with a shower and toilet, the other with a bathtub and toilet), a wardrobe, and an entrance hall.

**Air-conditioning**, **controlled ventilation**, **hardwood floors**, large-format tiles, built-in storage, furniture, light fixtures, curtains, roller blinds, central underfloor heating in all rooms, washing machine, dryer, dishwasher, induction hob, videophone, bike room in the building, electric car charger in the garage. **Garage parking** and a **cellar** are available at an additional cost.