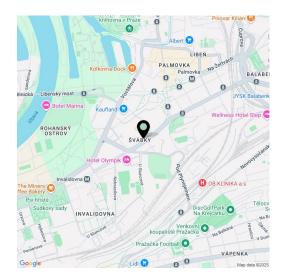

# Apartment Two-bedroom (3+kk)

98.5 m², Prague 8, Karlín, Sokolovská

| Total area       | 124 m²                                                                  |
|------------------|-------------------------------------------------------------------------|
| Floor area*      | 99 m²                                                                   |
| Terrace          | 25 m²                                                                   |
| Parking          | Garage parking is available                                             |
| Garage           | Yes                                                                     |
| Cellar           | Yes                                                                     |
| Service price    | Monthly deposit for service charges and utilities is billed separately. |
| PENB             | В                                                                       |
| Reference number | 107565                                                                  |
| Available from   | Immediately                                                             |

\* Area of the unit according to the Civil Code. The area consists of the sum total area of the entire unit bounded by perimeter walls.

This fully furnished apartment for rent with a terrace and 2 bathrooms is on the 6th floor of the newly built Block Karlín Living residential project with a common rooftop terrace, underground parking, and a quiet landscaped courtyard. The seven-story building is designed by the renowned Headhand Architects studio. The new build is located in the popular Karlín district, within walking distance of the Invalidovna and Křižíkova metro stations and close to a tram stop. This trendy area with quick access to the center offers a full range of civic amenities and services. Many modern business centers and pockets of the district's historic development with a cosmopolitan mix of restaurants, cafes, bistros, and shops are in the immediate vicinity. The neighborhood also offers plenty of fun sports opportunities and grounds, such as tennis courts, golf driving ranges, bike paths, and fitness centers.