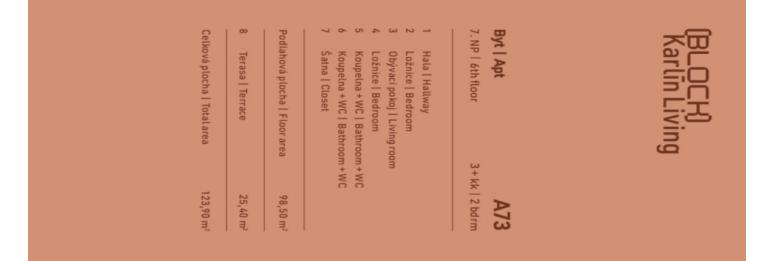

# Apartment Two-bedroom (3+kk)

98.5 m², Prague 8, Karlín, Sokolovská

| Total area       | 124 m²                                                                  |
|------------------|-------------------------------------------------------------------------|
| Floor area*      | 99 m²                                                                   |
| Terrace          | 25 m²                                                                   |
| Parking          | Garage parking is available                                             |
| Garage           | Yes                                                                     |
| Cellar           | Yes                                                                     |
| Service price    | Monthly deposit for service charges and utilities is billed separately. |
| PENB             | В                                                                       |
| Reference number | 107565                                                                  |
| Available from   | Immediately                                                             |

The apartment's interior consists of a living room with a fully equipped kitchen with Whirlpool appliances, dining area, and **terrace**, 2 bedrooms, 2 bathrooms (one with a shower and toilet, the other with a bathtub and toilet), a wardrobe, and an entrance hall.