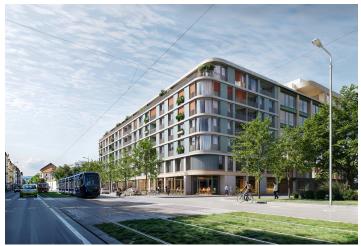

\* Area of the unit according to the Civil Code. The area consists of the sum total area of the entire unit bounded by perimeter walls.

This fully furnished apartment for rent with a terrace and 2 bathrooms is on the 6th floor of the newly built Block Karlín Living residential project with a common rooftop terrace, underground parking, and a quiet landscaped courtyard. The seven-story building is designed by the renowned Headhand Architects studio. The new build is located in the popular Karlín district, within walking distance of the Invalidovna and Křižíkova metro stations and close to a tram stop. This trendy area with quick access to the center offers a full range of civic amenities and services. Many modern business centers and pockets of the district's historic development with a cosmopolitan mix of restaurants, cafes, bistros, and shops are in the immediate vicinity. The neighborhood also offers plenty of fun sports opportunities and grounds, such as tennis courts, golf driving ranges, bike paths, and fitness centers.

More information on Block Karlín Living.

Svoboda & Williams s.r.o. info@svoboda-williams.com www.svoboda-williams.com **Prague** +420 257 328 281 +420 724 551 238 Brno +420 543 250 711 +420 724 551 238