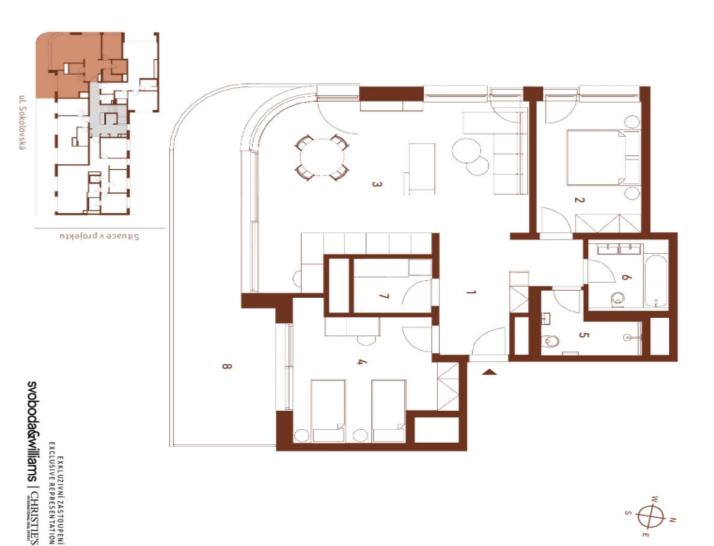

The apartment's interior consists of a living room with a fully equipped kitchen with Whirlpool appliances, dining area, and **terrace**, 2 bedrooms, 2 bathrooms (one with a shower and toilet, the other with a bathtub and toilet), a wardrobe, and an entrance hall.

**Air-conditioning**, **controlled ventilation**, **hardwood floors**, large-format tiles, built-in storage, furniture, light fixtures, curtains, roller blinds, central underfloor heating in all rooms, washing machine, dryer, dishwasher, induction hob, videophone, bike room in the building, electric car charger in the garage. **Garage parking** and a **cellar** are available at an additional cost.