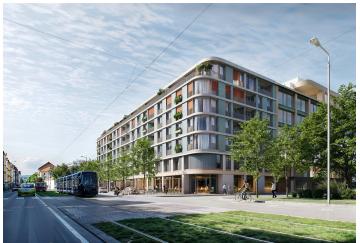

\* Area of the unit according to the Civil Code. The area consists of the sum total area of the entire unit bounded by perimeter walls.

This fully furnished apartment for rent with a terrace and 2 bathrooms is on the 6th floor of the newly built Block Karlín Living residential project with a common rooftop terrace, underground parking, and a quiet landscaped courtyard. The seven-story building is designed by the renowned Headhand Architects studio. The new build is located in the popular Karlín district, within walking distance of the Invalidovna and Křižíkova metro stations and close to a tram stop. This trendy area with quick access to the center offers a full range of civic amenities and services. Many modern business centers and pockets of the district's historic development with a cosmopolitan mix of restaurants, cafes, bistros, and shops are in the immediate vicinity. The neighborhood also offers plenty of fun sports opportunities and grounds, such as tennis courts, golf driving ranges, bike paths, and fitness centers.