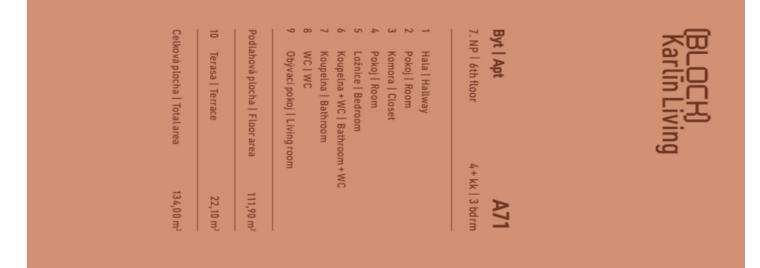

## Apartment Three-bedroom (4+kk)

111.9 m², Prague 8, Karlín, Sokolovská

| Total area       | 134 m²                                                                  |
|------------------|-------------------------------------------------------------------------|
| Floor area*      | 112 m²                                                                  |
| Terrace          | 22 m²                                                                   |
| Parking          | Garage parking is available                                             |
| Garage           | Yes                                                                     |
| Cellar           | Yes                                                                     |
| Service price    | Monthly deposit for service charges and utilities is billed separately. |
| PENB             | В                                                                       |
| Reference number | 107564                                                                  |
| Available from   | 01.10.2025                                                              |

The apartment's interior consists of a living room with a fully equipped kitchen with Whirlpool appliances, dining area, and **terrace**, 3 bedrooms, 2 bathrooms (one with a bathtub, en-suite with a shower and toilet), a closet, a guest toilet, and an entrance hall.