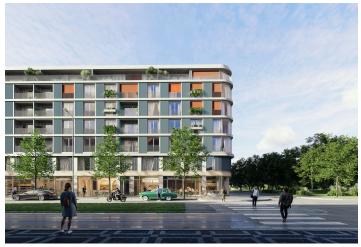

\* Area of the unit according to the Civil Code. The area consists of the sum total area of the entire unit bounded by perimeter walls.

This fully furnished apartment for rent with a terrace and 2 bathrooms is on the 6th floor of the newly built Block Karlín Living residential project with a common rooftop terrace, underground parking, and a quiet landscaped courtyard. The seven-story building is designed by the renowned Headhand Architects studio. The new build is located in the popular Karlín district, within walking distance of the Invalidovna and Křižíkova metro stations and close to a tram stop. This trendy area with quick access to the center offers a full range of civic amenities and services. Many modern business centers and pockets of the district's historic development with a cosmopolitan mix of restaurants, cafes, bistros, and shops are in the immediate vicinity. The neighborhood also offers plenty of fun sports opportunities and grounds, such as tennis courts, golf driving ranges, bike paths, and fitness centers.