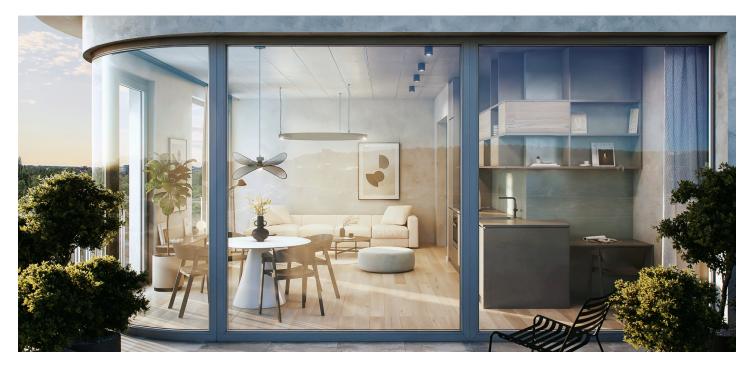

The apartment's interior consists of a living room with a fully equipped kitchen with Whirlpool appliances, dining area, and **terrace**, 3 bedrooms, 2 bathrooms (one with a bathtub, en-suite with a shower and toilet), a closet, a guest toilet, and an entrance hall.

**Air-conditioning**, **controlled ventilation**, **hardwood floors**, large-format tiles, built-in storage, furniture, light fixtures, curtains, roller blinds, central underfloor heating in all rooms, washing machine, dryer, dishwasher, induction hob, videophone, bike room in the building, electric car charger in the garage. **Garage parking** and a **cellar** are available at an additional cost.