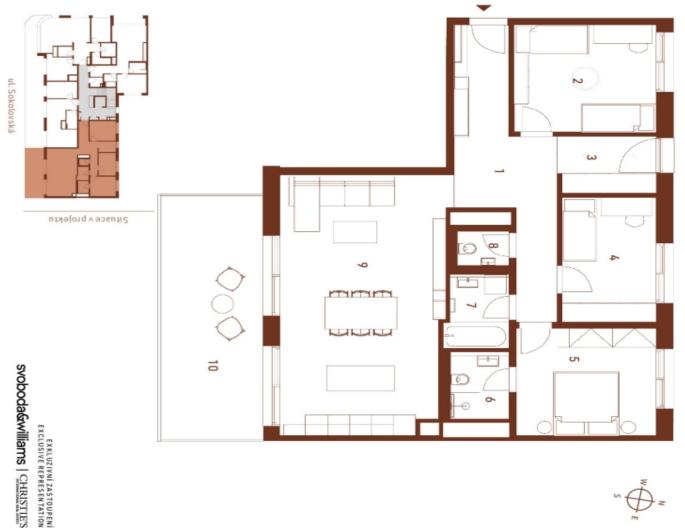

The apartment's interior consists of a living room with a fully equipped kitchen with Whirlpool appliances, dining area, and **terrace**, 3 bedrooms, 2 bathrooms (one with a bathtub, en-suite with a shower and toilet), a closet, a guest toilet, and an entrance hall.