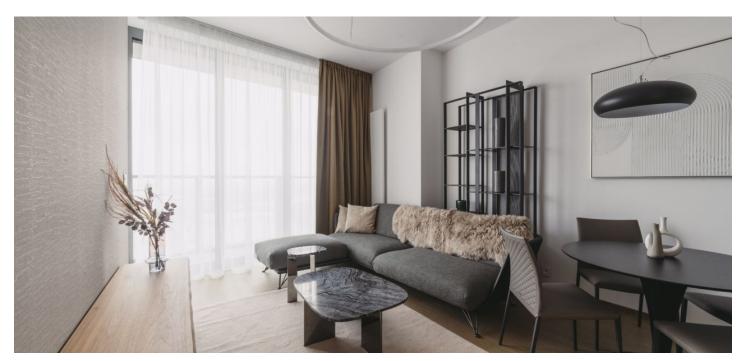

The fully furnished apartment is located on the 36th floor in the Eurovea Tower. The entrance hall with a built-in storage space leads to the generous living room connected to the kitchen. The bedroom is bright thanks to floor-to-ceiling windows. Each room has access to the spacious **loggia** through sliding glass doors. The bathroom is equipped with a shower, sink, and toilet.

Facilities include exterior window blinds, cooling, and a space thermostat. Gres tiles and wall ceramic tiles in the bathrooms, interior **rebateless doors** (210 cm), fireproof entrance doors. The building in which the apartment is located has a 24h reception and entrance **lobby**. The entrance is monitored by a camera system.