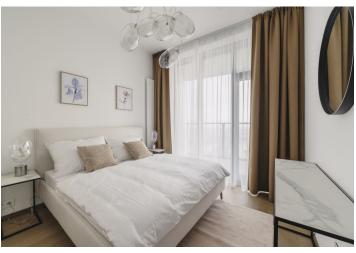

The fully furnished apartment is located on the 36th floor in the Eurovea Tower. The entrance hall with a built-in storage space leads to the generous living room connected to the kitchen. The bedroom is bright thanks to floor-to-ceiling windows. Each room has access to the spacious **loggia** through sliding glass doors. The bathroom is equipped with a shower, sink, and toilet.

Facilities include exterior window blinds, cooling, and a space thermostat. Gres tiles and wall ceramic tiles in the bathrooms, interior **rebateless doors** (210 cm), fireproof entrance doors. The building in which the apartment is located has a 24h reception and entrance **lobby**. The entrance is monitored by a camera system.