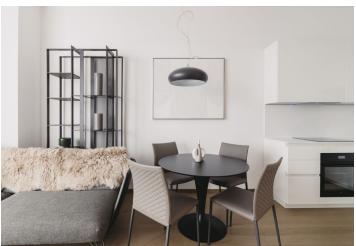

The fully furnished apartment is located on the 36th floor in the Eurovea Tower. The entrance hall with a built-in storage space leads to the generous living room connected to the kitchen. The bedroom is bright thanks to floor-to-ceiling windows. Each room has access to the spacious **loggia** through sliding glass doors. The bathroom is equipped with a shower, sink, and toilet.

Facilities include exterior window blinds, cooling, and a space thermostat. Gres tiles and wall ceramic tiles in the bathrooms, interior **rebateless doors** (210 cm), fireproof entrance doors. The building in which the apartment is located has a 24h reception and entrance **lobby**. The entrance is monitored by a camera system.