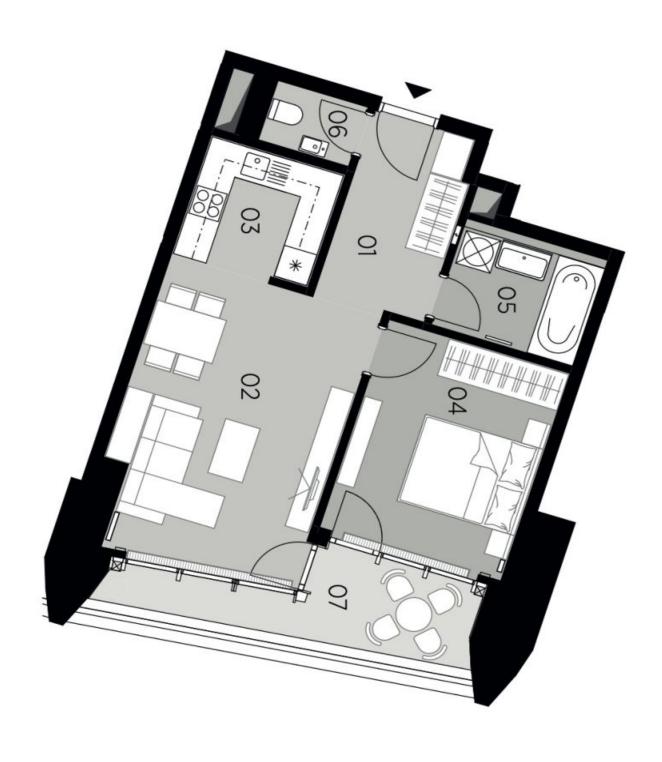

#### **Apartment One-bedroom (2+kk)**

49.4 m², Bratislava II, Ružinov, Pribinova

| Total area  | 58 m² |
|-------------|-------|
| Floor area* | 49 m² |
| Loggia      | 8 m²  |
| Parking     | Yes   |
| Garage      | Yes   |
| Cellar      | -     |
| PENB        | А     |

The fully furnished apartment is located on the 36th floor in the Eurovea Tower. The entrance hall with a built-in storage space leads to the generous living room connected to the kitchen. The bedroom is bright thanks to floor-to-ceiling windows. Each room has access to the spacious **loggia** through sliding glass doors. The bathroom is equipped with a shower, sink, and toilet.

Interior 49.4 m², loggia 8.4 m²