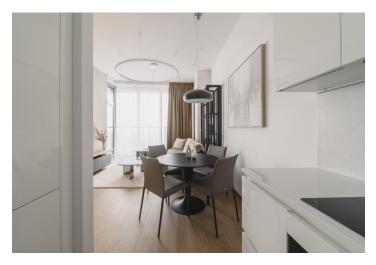

The fully furnished apartment is located on the 36th floor in the Eurovea Tower. The entrance hall with a built-in storage space leads to the generous living room connected to the kitchen. The bedroom is bright thanks to floor-to-ceiling windows. Each room has access to the spacious **loggia** through sliding glass doors. The bathroom is equipped with a shower, sink, and toilet.

Facilities include exterior window blinds, cooling, and a space thermostat. Gres tiles and wall ceramic tiles in the bathrooms, interior **rebateless doors** (210 cm), fireproof entrance doors. The building in which the apartment is located has a 24h reception and entrance **lobby**. The entrance is monitored by a camera system.