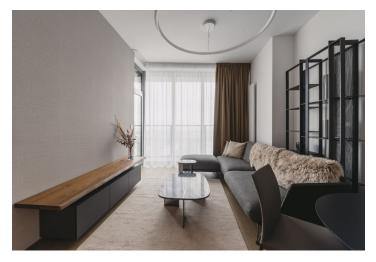

The fully furnished apartment is located on the 36th floor in the Eurovea Tower. The entrance hall with a built-in storage space leads to the generous living room connected to the kitchen. The bedroom is bright thanks to floor-to-ceiling windows. Each room has access to the spacious **loggia** through sliding glass doors. The bathroom is equipped with a shower, sink, and toilet.

Facilities include exterior window blinds, cooling, and a space thermostat. Gres tiles and wall ceramic tiles in the bathrooms, interior **rebateless doors** (210 cm), fireproof entrance doors. The building in which the apartment is located has a 24h reception and entrance **lobby**. The entrance is monitored by a camera system.