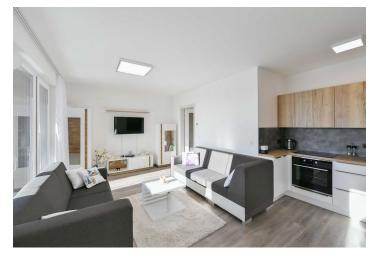

The layout of the apartment includes a sunny living room with a kitchen, dining area, and access to the loggia, 2 bedrooms, a bathroom with a bathtub, shower, and toilet, a hallway, and a guest toilet. The apartment also comes with a parking space and a cellar in the basement of the building.

Facilities include **insulated windows with triple glazing** and **exterior blinds**, a Vetos security entrance door, vinyl floors, ceramic floor and wall tiles by SIKO, and **Hansgrohe** faucets. The kitchen has **Electrolux** appliances and the apartment comes with built-in furniture. Heat is distributed by centrally operated underfloor heating. The new building from 2024 has a total of 8 floors, **2 elevators**, and a shared bicycle shed.