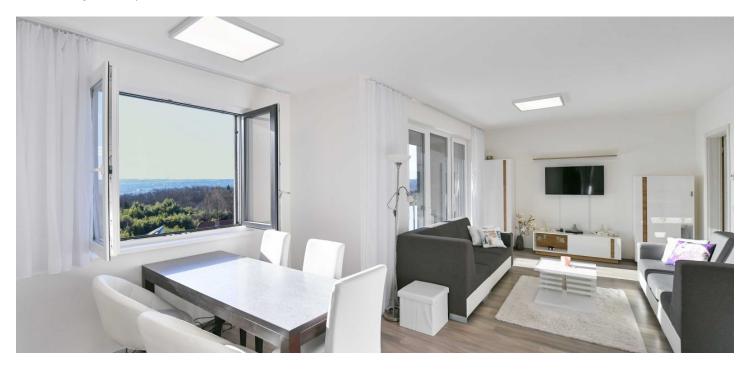

\* Area of the unit according to the Civil Code. The area consists of the sum total area of the entire unit bounded by perimeter walls.

This new two-bedroom apartment with a loggia, garage parking space, and cellar is situated on the 5th floor of a new building in Prague 8 - Trója. The south-facing loggia offers unique views of Prague Castle.

The layout of the apartment includes a sunny living room with a kitchen, dining area, and access to the loggia, 2 bedrooms, a bathroom with a bathtub, shower, and toilet, a hallway, and a guest toilet. The apartment also comes with a parking space and a cellar in the basement of the building.

Facilities include **insulated windows with triple glazing** and **exterior blinds**, a Vetos security entrance door, vinyl floors, ceramic floor and wall tiles by SIKO, and **Hansgrohe** faucets. The kitchen has **Electrolux** appliances and the apartment comes with built-in furniture. Heat is distributed by centrally operated underfloor heating. The new building from 2024 has a total of 8 floors, **2 elevators**, and a shared bicycle shed.