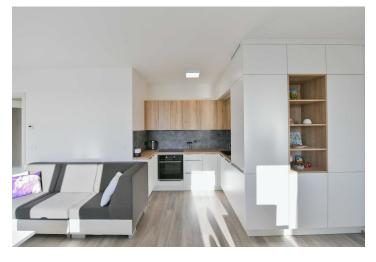

The layout of the apartment includes a sunny living room with a kitchen, dining area, and access to the loggia, 2 bedrooms, a bathroom with a bathtub, shower, and toilet, a hallway, and a guest toilet. The apartment also comes with a parking space and a cellar in the basement of the building.

Facilities include **insulated windows with triple glazing** and **exterior blinds**, a Vetos security entrance door, vinyl floors, ceramic floor and wall tiles by SIKO, and **Hansgrohe** faucets. The kitchen has **Electrolux** appliances and the apartment comes with built-in furniture. Heat is distributed by centrally operated underfloor heating. The new building from 2024 has a total of 8 floors, **2 elevators**, and a shared bicycle shed.