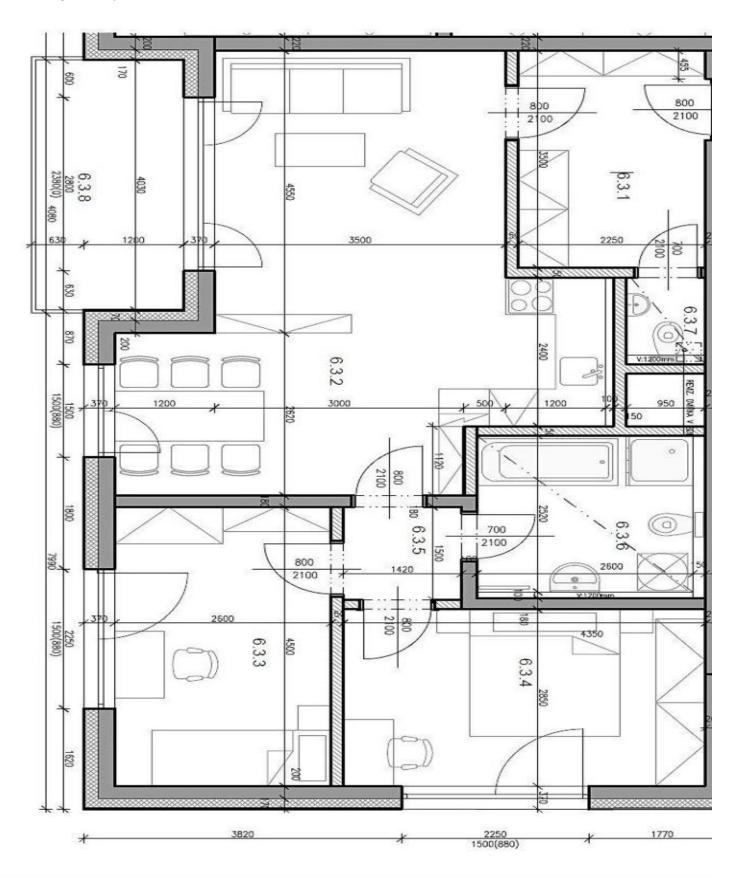

## Apartment Two-bedroom (3+kk)

€ 583 766 | CZK 14 600 000

82.2 m², Prague 8, Troja, Mazurská

| Total area  | 89 m²                                     |
|-------------|-------------------------------------------|
| Floor area* | 82 m²                                     |
| Loggia      | 7 m²                                      |
| Parking     | 1 parking space in the underground garage |
| Garage      | Yes                                       |
| Cellar      | Yes                                       |
| PENB        | В                                         |
| Reference n | umber 107476                              |

The layout of the apartment includes a sunny living room with a kitchen, dining area, and access to the loggia, 2 bedrooms, a bathroom with a bathtub, shower, and toilet, a hallway, and a guest toilet. The apartment also comes with a parking space and a cellar in the basement of the building.

Total area 89.4 m², of which 7.2 m² is a loggia and 4.8 m² is a cellar.