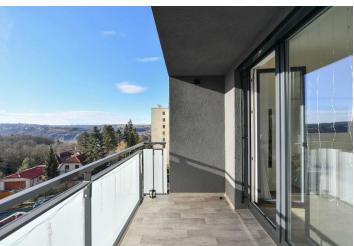

\* Area of the unit according to the Civil Code. The area consists of the sum total area of the entire unit bounded by perimeter walls.

This new two-bedroom apartment with a loggia, garage parking space, and cellar is situated on the 5th floor of a new building in Prague 8 - Trója. The south-facing loggia offers unique views of Prague Castle.

Total area 89.4 m², of which 7.2 m² is a loggia and 4.8 m² is a cellar.