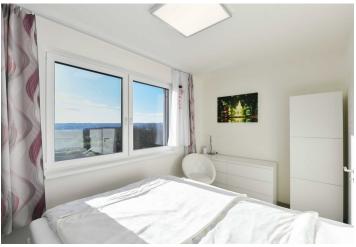

\* Area of the unit according to the Civil Code. The area consists of the sum total area of the entire unit bounded by perimeter walls.

This new two-bedroom apartment with a loggia, garage parking space, and cellar is situated on the 5th floor of a new building in Prague 8 - Trója. The south-facing loggia offers unique views of Prague Castle.

The layout of the apartment includes a sunny living room with a kitchen, dining area, and access to the loggia, 2 bedrooms, a bathroom with a bathtub, shower, and toilet, a hallway, and a guest toilet. The apartment also comes with a parking space and a cellar in the basement of the building.

Facilities include **insulated windows with triple glazing** and **exterior blinds**, a Vetos security entrance door, vinyl floors, ceramic floor and wall tiles by SIKO, and **Hansgrohe** faucets. The kitchen has **Electrolux** appliances and the apartment comes with built-in furniture. Heat is distributed by centrally operated underfloor heating. The new building from 2024 has a total of 8 floors, **2 elevators**, and a shared bicycle shed.