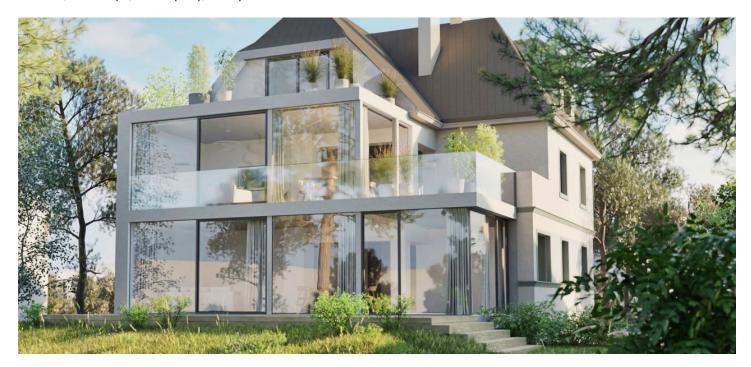

\* Area of the unit according to the Civil Code. The area consists of the sum total area of the entire unit bounded by perimeter walls.

This attic apartment with a terrace facing the garden is part of the Villa Christianne, built in the 1930s. This completely renovated residence with a garden is located in the original spa town of Staré Splavy by Lake Mácha, less than an hour's drive from Prague.

The apartment, located on the 3rd floor, consists of a living room with an adjoining kitchen, dining room, and west-facing terrace, as well as 2 baywindow bedrooms, a study, a bathroom, a separate toilet, a hallway, and a gallery. The terrace offers impressive views of the evening rays passing through tall pine trees.