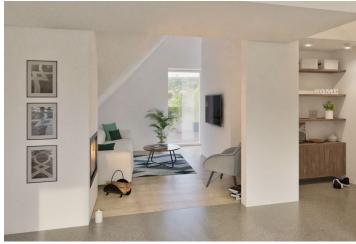

The apartment, located on the 3rd floor, consists of a living room with an adjoining kitchen, dining room, and west-facing terrace, as well as 2 baywindow bedrooms, a study, a bathroom, a separate toilet, a hallway, and a gallery. The terrace offers impressive views of the evening rays passing through tall pine trees.

The villa, designed in 1929, will retain its **original architectural style** during the complete reconstruction and at the same time **acquire modern comforts**. The boutique project divided the villa into 4 separate comfortable apartments with **a shared garden**. All apartments are equipped with **underfloor heating and a fireplace**. The interior will be handed over in a **shell & core** condition; completion is possible at an additional fee. Each apartment has **1 outdoor parking space** with a preparation for an **electric vehicle charger**, and apartment owners will have access to **a shared garden** with **a sauna**, **fire pit, outdoor kitchen**, **and ornamental pond**.