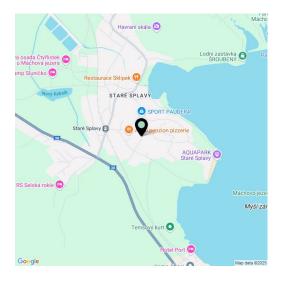

The villa is located on a quiet street surrounded by greenery in a popular recreational area, just a few minutes' walk from Lake Mácha. The place offers many opportunities for sports and relaxation—there is a yacht club, tennis and golf club, a water park, and numerous sandy beaches nearby, as well as restaurants and a grocery store near the residence. Other civic amenities are also within reach. Staré Splavy has bus and train connections to the surrounding towns; the drive from the outskirts of Prague takes less than an hour.