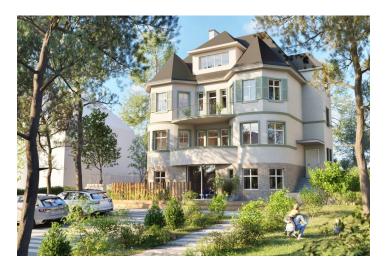

\* Area of the unit according to the Civil Code. The area consists of the sum total area of the entire unit bounded by perimeter walls.

This attic apartment with a terrace facing the garden is part of the Villa Christianne, built in the 1930s. This completely renovated residence with a garden is located in the original spa town of Staré Splavy by Lake Mácha, less than an hour's drive from Prague.

The villa, designed in 1929, will retain its **original architectural style** during the complete reconstruction and at the same time **acquire modern comforts**. The boutique project divided the villa into 4 separate comfortable apartments with **a shared garden**. All apartments are equipped with **underfloor heating and a fireplace**. The interior will be handed over in a **shell & core** condition; completion is possible at an additional fee. Each apartment has **1 outdoor parking space** with a preparation for an **electric vehicle charger**, and apartment owners will have access to **a shared garden** with **a sauna**, **fire pit, outdoor kitchen**, **and ornamental pond**.