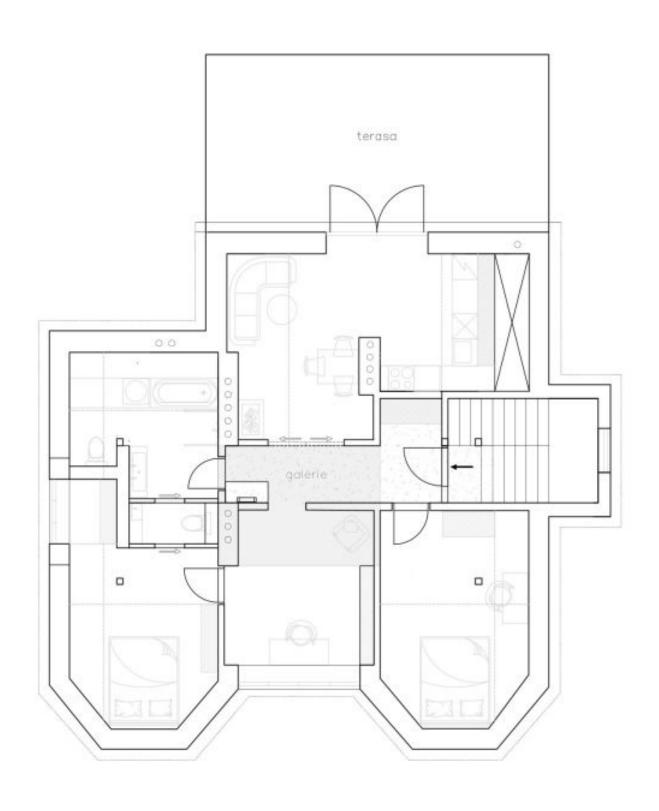

The apartment, located on the 3rd floor, consists of a living room with an adjoining kitchen, dining room, and west-facing terrace, as well as 2 baywindow bedrooms, a study, a bathroom, a separate toilet, a hallway, and a gallery. The terrace offers impressive views of the evening rays passing through tall pine trees.

Floor area 106.5 m<sup>2</sup>, terrace 32 m<sup>2</sup>.

The planned completion date is the end of 2025.