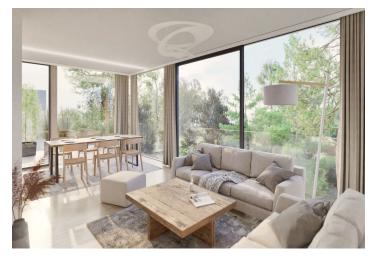

The apartment, located on the 2nd floor, consists of a living room with an adjoining kitchen, dining room, and **southwest-facing terrace**, a bedroom with an en-suite bathroom, 2 more bedrooms, a study, a main bathroom, and a hallway. Two bedrooms have access to a **southeast-facing balcony** and the terrace provides **beautiful views** of the **setting sun**, whose rays pass through **tall pine trees**.