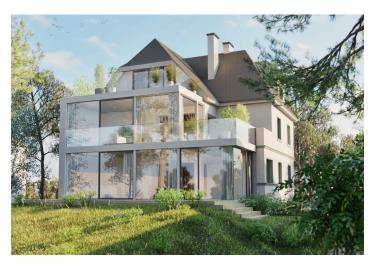

\* Area of the unit according to the Civil Code. The area consists of the sum total area of the entire unit bounded by perimeter walls.

This generously apportioned apartment with two bay windows, a terrace, and a balcony is part of the stylish Villa Christianne from the 1930s. This completely reconstructed residence with a garden is located in the original spa town of Staré Splavy by Lake Mácha, less than an hour's drive from Prague.

Designed in 1929, the villa will retain its original architectural style while acquiring contemporary comforts. The boutique project divided the villa into 4 separate comfortable apartments with a common garden. All apartments are equipped with underfloor heating and a fireplace. The interior will be handed over in a shell & core condition; completion is possible at an extra cost. Each apartment comes with 1 outdoor parking space with a preparation for an electric car charger and apartment owners will have access to a common garden with a sauna, fire pit, outdoor kitchen, and ornamental pond.