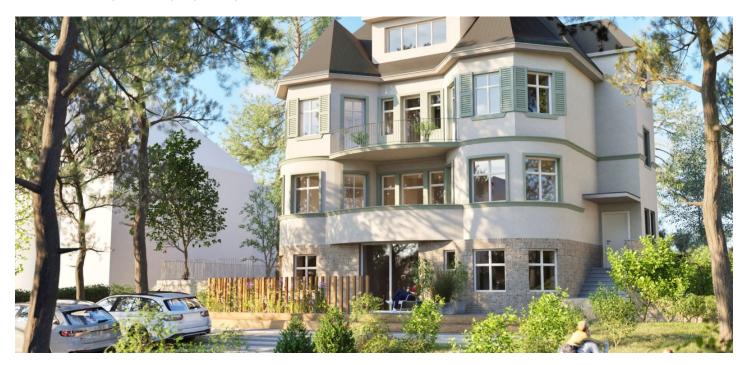

\* Area of the unit according to the Civil Code. The area consists of the sum total area of the entire unit bounded by perimeter walls.

This generously apportioned apartment with two bay windows, a terrace, and a balcony is part of the stylish Villa Christianne from the 1930s. This completely reconstructed residence with a garden is located in the original spa town of Staré Splavy by Lake Mácha, less than an hour's drive from Prague.

Designed in 1929, the villa will retain its original architectural style while acquiring contemporary comforts. The boutique project divided the villa into 4 separate comfortable apartments with a common garden. All apartments are equipped with underfloor heating and a fireplace. The interior will be handed over in a shell & core condition; completion is possible at an extra cost. Each apartment comes with 1 outdoor parking space with a preparation for an electric car charger and apartment owners will have access to a common garden with a sauna, fire pit, outdoor kitchen, and ornamental pond.

The villa is located on a quiet street surrounded by greenery, in a popular recreational area, just a few minutes' walk from Lake Mácha. The place offers many opportunities for sports and relaxation—there is a yacht club, tennis and golf club, a water park, and several sandy beaches nearby, as well as restaurants and a grocery store in the vicinity of the residence. Staré Splavy has bus and train connections to the surrounding towns; the drive from the outskirts of Prague takes less than an hour.