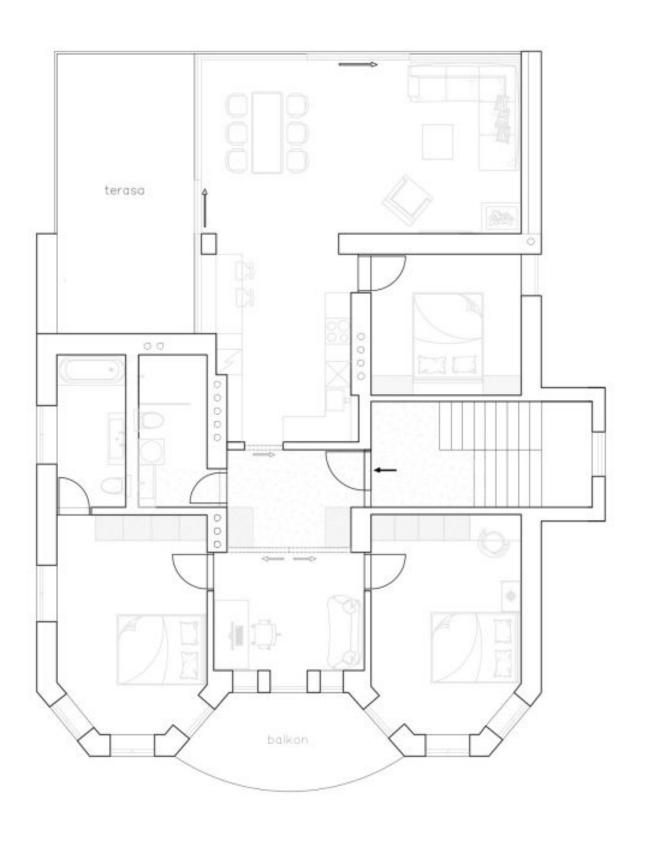

The apartment, located on the 2nd floor, consists of a living room with an adjoining kitchen, dining room, and **southwest-facing terrace**, a bedroom with an en-suite bathroom, 2 more bedrooms, a study, a main bathroom, and a hallway. Two bedrooms have access to a **southeast-facing balcony** and the terrace provides **beautiful views** of the **setting sun**, whose rays pass through **tall pine trees**.

Floor area 129.5 m², terrace 21 m², balcony 9 m².

The planned completion date is the end of 2025.