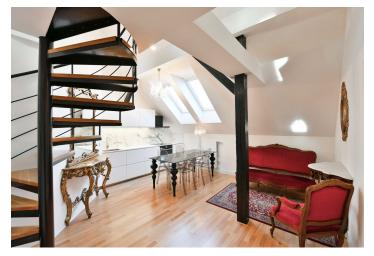

The layout on the entrance level (5th floor) offers an open-concept living room with a kitchen and dining area, a bedroom, a bathroom, and a hallway. On the gallery level, there is a bedroom with **a walk-in closet**.

Floors are made of Baltic oak; new Velux roof windows (replaced in 2022) have day and night blinds, remote control, solar power, and sensors for automatic closing in case of rain. The kitchen is fully equipped with Bosch and Electrolux appliances, and sanitary ware is by the Laufen brand. Heating is provided by a gas boiler shared by all apartments on the same floor, with additional heating available through air-conditioning. Sanitary ware is by Steinberg; washer and dryer from LG. The interior is adorned with high-quality furniture and accessories from England, France, and Germany, including Kartell chairs, side tables made of white Carrara marble and onyx, Kare beds, and a gilded mirror. This furnishing can be left in the apartment upon agreement. The apartment is secured by a security system, a video intercom, and fire-resistant security entrance doors.