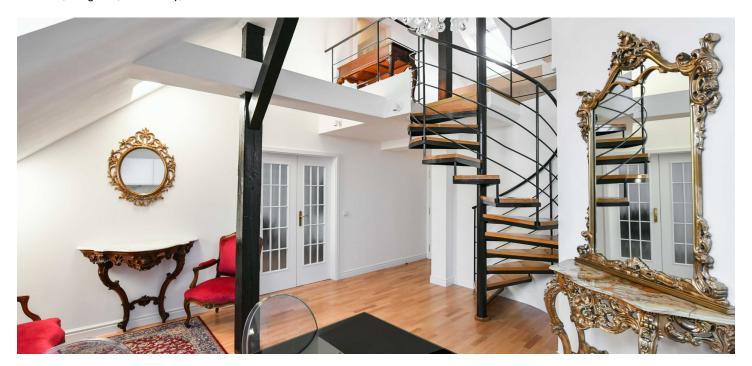

\* Area of the unit according to the Civil Code. The area consists of the sum total area of the entire unit bounded by perimeter walls.

This meticulously renovated, air-conditioned duplex apartment is situated in an attic extension of a historic building with an elevator located in an attractive area on the outskirts of the city center, in the elegant Vinohrady district, near Riegrovy Sady Park.

The layout on the entrance level (5th floor) offers an open-concept living room with a kitchen and dining area, a bedroom, a bathroom, and a hallway. On the gallery level, there is a bedroom with **a walk-in closet**.

Floors are made of Baltic oak; new Velux roof windows (replaced in 2022) have day and night blinds, remote control, solar power, and sensors for automatic closing in case of rain. The kitchen is fully equipped with Bosch and Electrolux appliances, and sanitary ware is by the Laufen brand. Heating is provided by a gas boiler shared by all apartments on the same floor, with additional heating available through air-conditioning. Sanitary ware is by Steinberg; washer and dryer from LG. The interior is adorned with high-quality furniture and accessories from England, France, and Germany, including Kartell chairs, side tables made of white Carrara marble and onyx, Kare beds, and a gilded mirror. This furnishing can be left in the apartment upon agreement. The apartment is secured by a security system, a video intercom, and fire-resistant security entrance doors.