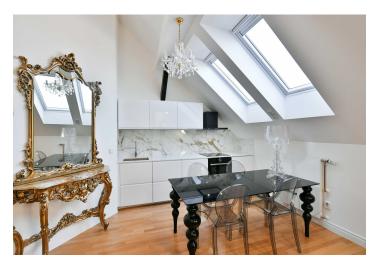

The layout on the entrance level (5th floor) offers an open-concept living room with a kitchen and dining area, a bedroom, a bathroom, and a hallway. On the gallery level, there is a bedroom with **a walk-in closet**.

Floors are made of Baltic oak; new Velux roof windows (replaced in 2022) have day and night blinds, remote control, solar power, and sensors for automatic closing in case of rain. The kitchen is fully equipped with Bosch and Electrolux appliances, and sanitary ware is by the Laufen brand. Heating is provided by a gas boiler shared by all apartments on the same floor, with additional heating available through air-conditioning. Sanitary ware is by Steinberg; washer and dryer from LG. The interior is adorned with high-quality furniture and accessories from England, France, and Germany, including Kartell chairs, side tables made of white Carrara marble and onyx, Kare beds, and a gilded mirror. This furnishing can be left in the apartment upon agreement. The apartment is secured by a security system, a video intercom, and fire-resistant security entrance doors.