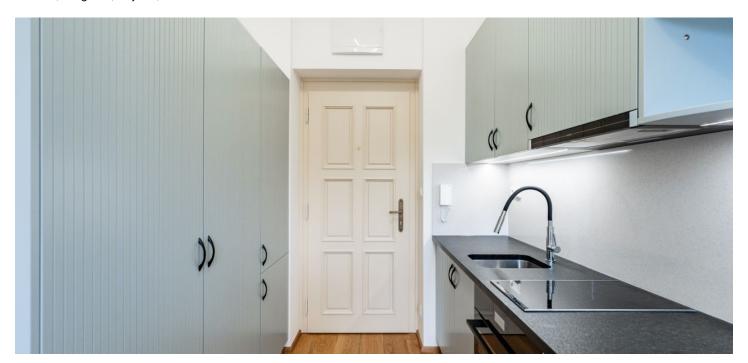

The layout consists of a living room with a kitchen, 1 bedroom, a bathroom (with a shower and toilet), and a hallway.

The west-facing apartment has just been renovated. The ceiling height is 3 m. The kitchen, custom-made by a carpenter, is equipped with a granite worktop, a Franke sink, and top-of-the-line appliances: a refrigerator, an induction hob and a Bosch dishwasher, an AEG oven, and an Electrolux hood. The building was completely renovated in 2021-2024. The apartment comes with a cellar. A laundry room and a beautiful, quiet garden are available to residents.