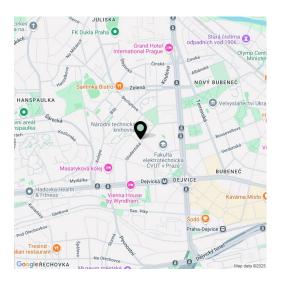

\* Area of the unit according to the Civil Code. The area consists of the sum total area of the entire unit bounded by perimeter walls.

This stylishly furnished apartment is located on the 3rd floor of an apartment building, in which a boutique residential project in a 1930s style was created thanks to a recent sensitive reconstruction. A unique location near Vítězné Square and a university campus, just a few steps from a metro station and tram stop.

The excellent location allows you to have everything you need at your fingertips - the neighborhood is full of restaurants, cafes, and shops. There is a library nearby and farmers' markets with street food stalls are regularly held a few meters away. Excellent transport connections are provided by the nearby metro station (line A) and tram stop. The ride to the airport is also quick.