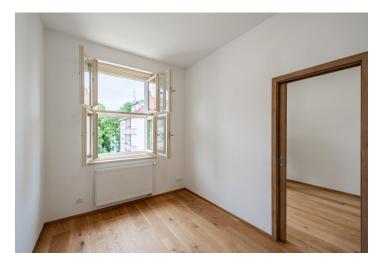

The layout consists of a living room with a kitchen, 1 bedroom, a bathroom (with a shower and toilet), and a hallway.

The west-facing apartment has just been renovated. The ceiling height is 3 m. The kitchen, custom-made by a carpenter, is equipped with a granite worktop, a Franke sink, and top-of-the-line appliances: a refrigerator, an induction hob and a Bosch dishwasher, an AEG oven, and an Electrolux hood. The building was completely renovated in 2021-2024. The apartment comes with a cellar. A laundry room and a beautiful, quiet garden are available to residents.