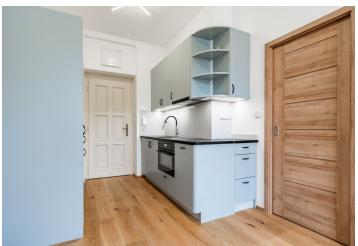

The layout consists of a living room with a kitchen, 1 bedroom, a bathroom (with a shower and toilet), and a hallway.

The west-facing apartment has just been renovated. The ceiling height is 3 m. The kitchen, custom-made by a carpenter, is equipped with a granite worktop, a Franke sink, and top-of-the-line appliances: a refrigerator, an induction hob and a Bosch dishwasher, an AEG oven, and an Electrolux hood. The building was completely renovated in 2021-2024. The apartment comes with a cellar. A laundry room and a beautiful, quiet garden are available to residents.