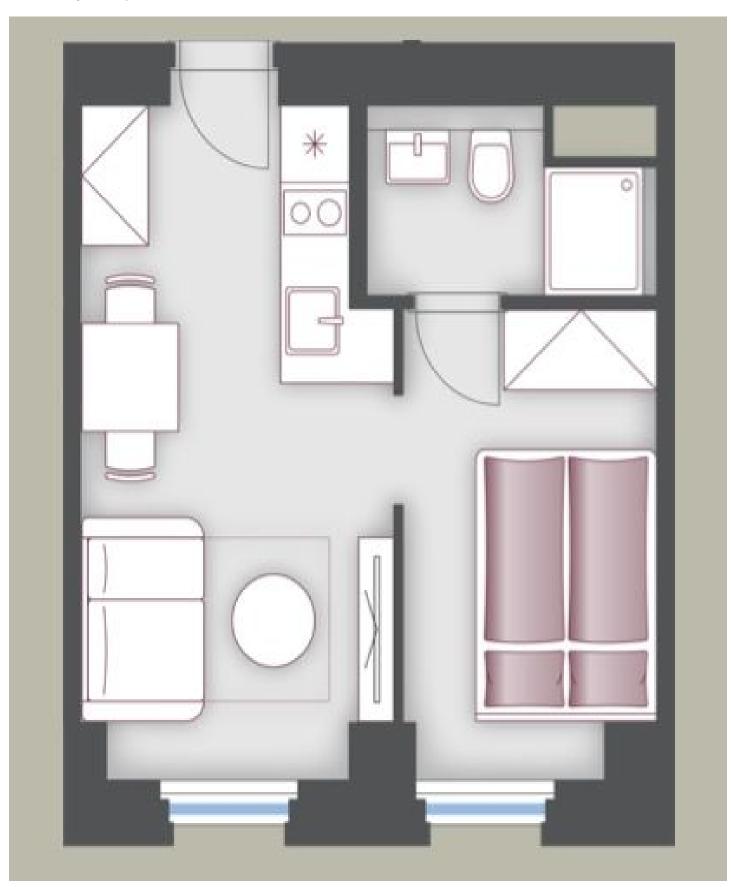

The layout consists of a living room with a kitchen, 1 bedroom, a bathroom (with a shower and toilet), and a hallway.

The west-facing apartment has just been renovated. The ceiling height is 3 m. The kitchen, custom-made by a carpenter, is equipped with a granite worktop, a Franke sink, and top-of-the-line appliances: a refrigerator, an induction hob and a Bosch dishwasher, an AEG oven, and an Electrolux hood. The building was completely renovated in 2021-2024. The apartment comes with a cellar. A laundry room and a beautiful, quiet garden are available to residents.

Floor area 26.6 m<sup>2</sup>, basement 1.3 m<sup>2</sup>. Approved as an accommodation unit.

Financing for the unit has already been arranged at 4.69%, including an appraisal confirming the offer price.