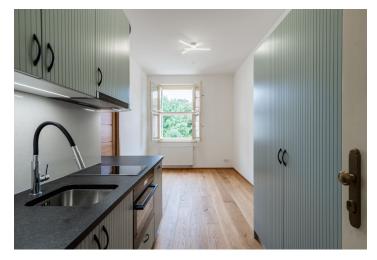

The layout consists of a living room with a kitchen, 1 bedroom, a bathroom (with a shower and toilet), and a hallway.

The west-facing apartment has just been renovated. The ceiling height is 3 m. The kitchen, custom-made by a carpenter, is equipped with a granite worktop, a Franke sink, and top-of-the-line appliances: a refrigerator, an induction hob and a Bosch dishwasher, an AEG oven, and an Electrolux hood. The building was completely renovated in 2021-2024. The apartment comes with a cellar. A laundry room and a beautiful, quiet garden are available to residents.