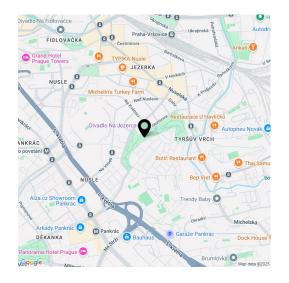

### € 516 323 | CZK 12 890 000

This apartment with two terraces offering beautiful panoramic views is situated on the 3rd floor of a terraced building on a well-connected yet quiet side street on the border of the Michle and Nusle districts. The property is located right next to Jezerka Park, with direct rear access from the building.

Nearby, you'll find playgrounds and grocery stores, while private and public kindergartens, elementary schools, and **a high school** are all within walking distance. The **Na Jezerce Theater** and the **municipal library** are also easily accessible on foot. A tram and bus stop is just a 4-minute walk away, and the Pankrác metro station can be reached in about 15 minutes on foot.