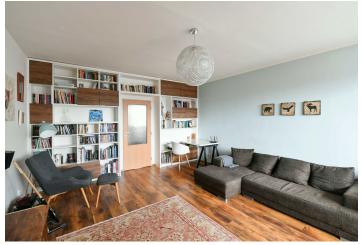

The layout includes a living room, two bedrooms, a separate kitchen with a pantry, a bathroom (with a bathtub), a toilet, and an entrance hall. The living room and one of the bedrooms, both facing **east** toward the **park**, have adjoining **terraces** with **built-in large planters** and **views of both the greenery and the city**. The second bedroom has **west-facing** windows onto **a completely quiet street**.

The building was constructed in the 1970s and is currently being gradually renovated. It features plastic windows with interior blinds, a new gas boiler room, and partial facade insulation. Future plans include replacing the **elevator** and refurbishing the terraces and common areas. The apartment was partially renovatied approximately nine years ago, including new electrical wiring, a kitchen with appliances, and built-in furniture in the rooms. However, the interior is ready for modernization. The unit comes with **two storage rooms** on the same floor and **a spacious cellar**. The building also offers a pram/drying room.