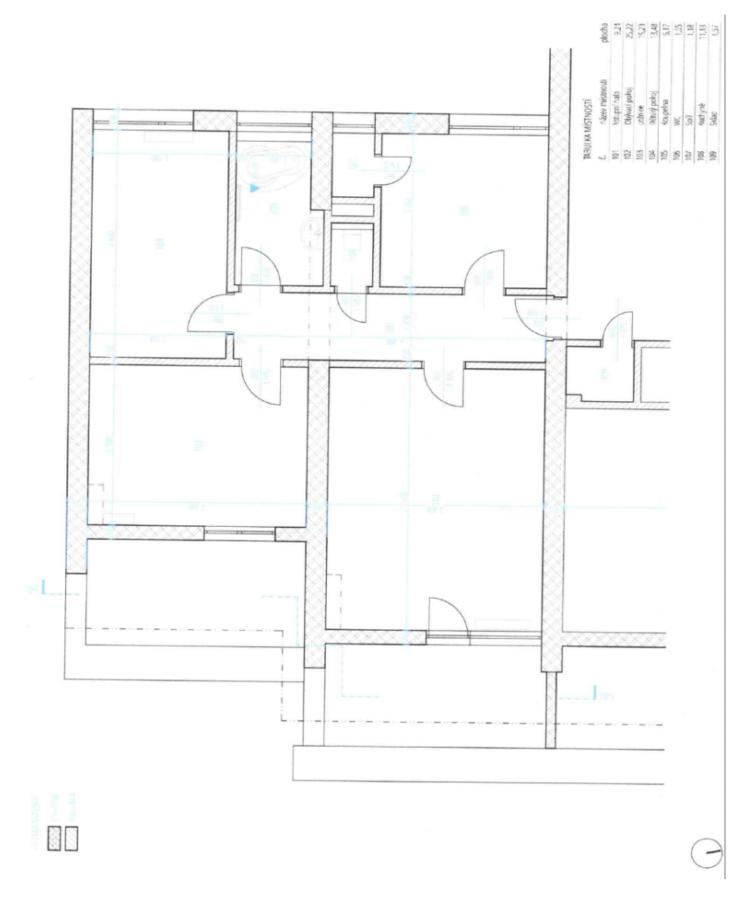

The layout includes a living room, two bedrooms, a separate kitchen with a pantry, a bathroom (with a bathtub), a toilet, and an entrance hall. The living room and one of the bedrooms, both facing **east** toward the **park**, have adjoining **terraces** with **built-in large planters** and **views of both the greenery and the city**. The second bedroom has **west-facing** windows onto **a completely quiet street**.

Floor area 83.1 m², terraces 2×10 m², cellar 3.6 m².

Svoboda & Williams s.r.o. info@svoboda-williams.com www.svoboda-williams.com **Prague** +420 257 328 281 +420 724 551 238 Brno +420 543 250 711 +420 724 551 238