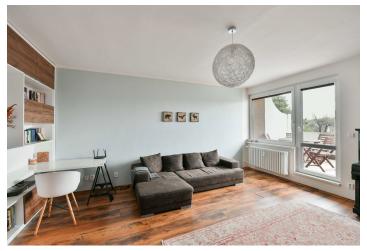

The layout includes a living room, two bedrooms, a separate kitchen with a pantry, a bathroom (with a bathtub), a toilet, and an entrance hall. The living room and one of the bedrooms, both facing **east** toward the **park**, have adjoining **terraces** with **built-in large planters** and **views of both the greenery and the city**. The second bedroom has **west-facing** windows onto **a completely quiet street**.

The building was constructed in the 1970s and is currently being gradually renovated. It features plastic windows with interior blinds, a new gas boiler room, and partial facade insulation. Future plans include replacing the **elevator** and refurbishing the terraces and common areas. The apartment was partially renovatied approximately nine years ago, including new electrical wiring, a kitchen with appliances, and built-in furniture in the rooms. However, the interior is ready for modernization. The unit comes with **two storage rooms** on the same floor and **a spacious cellar**. The building also offers a pram/drying room.