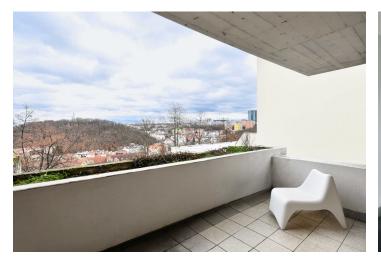

### € 516 323 | CZK 12 890 000

This apartment with two terraces offering beautiful panoramic views is situated on the 3rd floor of a terraced building on a well-connected yet quiet side street on the border of the Michle and Nusle districts. The property is located right next to Jezerka Park, with direct rear access from the building.

The layout includes a living room, two bedrooms, a separate kitchen with a pantry, a bathroom (with a bathtub), a toilet, and an entrance hall. The living room and one of the bedrooms, both facing **east** toward the **park**, have adjoining **terraces** with **built-in large planters** and **views of both the greenery and the city**. The second bedroom has **west-facing** windows onto **a completely quiet street**.

Floor area 83.1 m², terraces 2×10 m², cellar 3.6 m².

Svoboda & Williams s.r.o. info@svoboda-williams.com www.svoboda-williams.com **Prague** +420 257 328 281 +420 724 551 238 Brno +420 543 250 711 +420 724 551 238