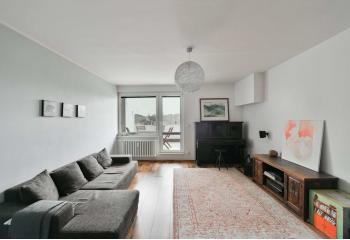

### € 516 323 | CZK 12 890 000

This apartment with two terraces offering beautiful panoramic views is situated on the 3rd floor of a terraced building on a well-connected yet quiet side street on the border of the Michle and Nusle districts. The property is located right next to Jezerka Park, with direct rear access from the building.

The layout includes a living room, two bedrooms, a separate kitchen with a pantry, a bathroom (with a bathtub), a toilet, and an entrance hall. The living room and one of the bedrooms, both facing **east** toward the **park**, have adjoining **terraces** with **built-in large planters** and **views of both the greenery and the city**. The second bedroom has **west-facing** windows onto **a completely quiet street**.

The building was constructed in the 1970s and is currently being gradually renovated. It features plastic windows with interior blinds, a new gas boiler room, and partial facade insulation. Future plans include replacing the **elevator** and refurbishing the terraces and common areas. The apartment was partially renovatied approximately nine years ago, including new electrical wiring, a kitchen with appliances, and built-in furniture in the rooms. However, the interior is ready for modernization. The unit comes with **two storage rooms** on the same floor and **a spacious cellar**. The building also offers a pram/drying room.