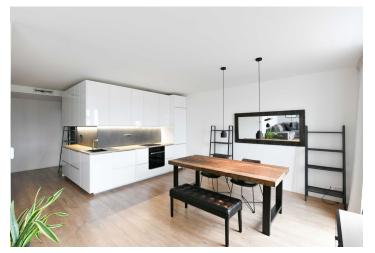

\* Area of the unit according to the Civil Code. The area consists of the sum total area of the entire unit bounded by perimeter walls.

Benefiting from 2 terraces and nice far-reaching views, this spacious fully furnished air-conditioned 2-bathroom split-level apartment is on the 6th floor of a completely renovated Functionalist building with an elevator. Located just a short walk from the busy Anděl neighborhood, within walking distance of the Anděl metro station (3 minutes), tram and bus stops, the Na Knížecí Bus Station, and the Nový Smíchov shopping mall and entertainment center. Full amenities incl. a winter stadium are in close proximity, plus plenty of greenery: the Santoška Garden under the wooded Paví vrch area, the landscaped orchards on Skalka, and Mrázovka Park.

The lower level includes a bedroom, a **walk-in closet**/study area, a bathroom (bathtub, Japanese toilet with a remote), and an entrance hall with a built-in wardrobe. There is a **terrace** accessible from both the bedroom and the walk-in closet. The upper floor features a living room with a fully fitted open plan kitchen and **terrace** offering lovely far-reaching views of Prague, plus a second bathroom (walk-in shower, toilet).

**Air-conditioning**, wooden floating floors, tiles, carpet in the bedroom, central heating, washer, dryer, dishwasher, induction cooktop. A **courtyard parking** space is included.