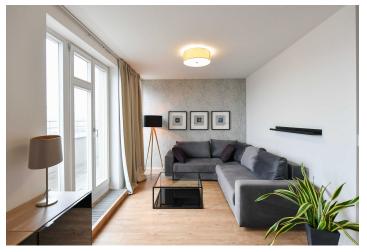

\* Area of the unit according to the Civil Code. The area consists of the sum total area of the entire unit bounded by perimeter walls.

Benefiting from 2 terraces and nice far-reaching views, this spacious fully furnished air-conditioned 2-bathroom split-level apartment is on the 6th floor of a completely renovated Functionalist building with an elevator. Located just a short walk from the busy Anděl neighborhood, within walking distance of the Anděl metro station (3 minutes), tram and bus stops, the Na Knížecí Bus Station, and the Nový Smíchov shopping mall and entertainment center. Full amenities incl. a winter stadium are in close proximity, plus plenty of greenery: the Santoška Garden under the wooded Paví vrch area, the landscaped orchards on Skalka, and Mrázovka Park.

The lower level includes a bedroom, a **walk-in closet**/study area, a bathroom (bathtub, Japanese toilet with a remote), and an entrance hall with a built-in wardrobe. There is a **terrace** accessible from both the bedroom and the walk-in closet. The upper floor features a living room with a fully fitted open plan kitchen and **terrace** offering lovely far-reaching views of Prague, plus a second bathroom (walk-in shower, toilet).

**Air-conditioning**, wooden floating floors, tiles, carpet in the bedroom, central heating, washer, dryer, dishwasher, induction cooktop. A **courtyard parking** space is included.