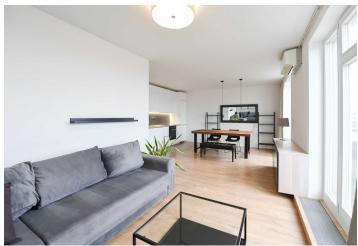

\* Area of the unit according to the Civil Code. The area consists of the sum total area of the entire unit bounded by perimeter walls.

Benefiting from 2 terraces and nice far-reaching views, this spacious fully furnished air-conditioned 2-bathroom split-level apartment is on the 6th floor of a completely renovated Functionalist building with an elevator. Located just a short walk from the busy Anděl neighborhood, within walking distance of the Anděl metro station (3 minutes), tram and bus stops, the Na Knížecí Bus Station, and the Nový Smíchov shopping mall and entertainment center. Full amenities incl. a winter stadium are in close proximity, plus plenty of greenery: the Santoška Garden under the wooded Paví vrch area, the landscaped orchards on Skalka, and Mrázovka Park.

The lower level includes a bedroom, a **walk-in closet**/study area, a bathroom (bathtub, Japanese toilet with a remote), and an entrance hall with a built-in wardrobe. There is a **terrace** accessible from both the bedroom and the walk-in closet. The upper floor features a living room with a fully fitted open plan kitchen and **terrace** offering lovely far-reaching views of Prague, plus a second bathroom (walk-in shower, toilet).

**Air-conditioning**, wooden floating floors, tiles, carpet in the bedroom, central heating, washer, dryer, dishwasher, induction cooktop. A **courtyard parking** space is included.