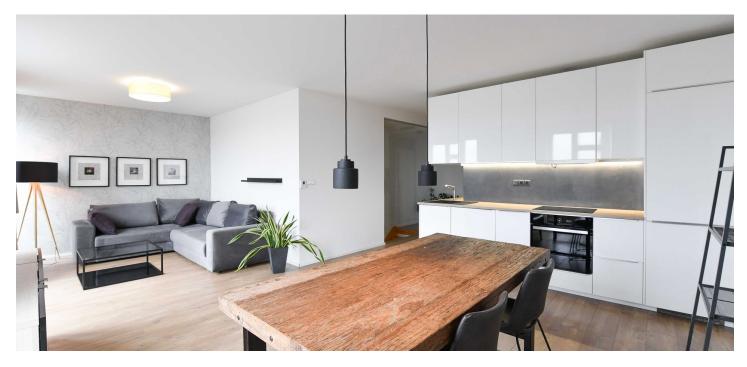

\* Area of the unit according to the Civil Code. The area consists of the sum total area of the entire unit bounded by perimeter walls.

Benefiting from 2 terraces and nice far-reaching views, this spacious fully furnished air-conditioned 2-bathroom split-level apartment is on the 6th floor of a completely renovated Functionalist building with an elevator. Located just a short walk from the busy Anděl neighborhood, within walking distance of the Anděl metro station (3 minutes), tram and bus stops, the Na Knížecí Bus Station, and the Nový Smíchov shopping mall and entertainment center. Full amenities incl. a winter stadium are in close proximity, plus plenty of greenery: the Santoška Garden under the wooded Paví vrch area, the landscaped orchards on Skalka, and Mrázovka Park.

The lower level includes a bedroom, a **walk-in closet**/study area, a bathroom (bathtub, Japanese toilet with a remote), and an entrance hall with a built-in wardrobe. There is a **terrace** accessible from both the bedroom and the walk-in closet. The upper floor features a living room with a fully fitted open plan kitchen and **terrace** offering lovely far-reaching views of Prague, plus a second bathroom (walk-in shower, toilet).

**Air-conditioning**, wooden floating floors, tiles, carpet in the bedroom, central heating, washer, dryer, dishwasher, induction cooktop. A **courtyard parking** space is included.