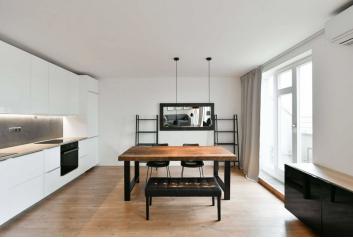

\* Area of the unit according to the Civil Code. The area consists of the sum total area of the entire unit bounded by perimeter walls.

Benefiting from 2 terraces and nice far-reaching views, this spacious fully furnished air-conditioned 2-bathroom split-level apartment is on the 6th floor of a completely renovated Functionalist building with an elevator. Located just a short walk from the busy Anděl neighborhood, within walking distance of the Anděl metro station (3 minutes), tram and bus stops, the Na Knížecí Bus Station, and the Nový Smíchov shopping mall and entertainment center. Full amenities incl. a winter stadium are in close proximity, plus plenty of greenery: the Santoška Garden under the wooded Paví vrch area, the landscaped orchards on Skalka, and Mrázovka Park.

The lower level includes a bedroom, a **walk-in closet**/study area, a bathroom (bathtub, Japanese toilet with a remote), and an entrance hall with a built-in wardrobe. There is a **terrace** accessible from both the bedroom and the walk-in closet. The upper floor features a living room with a fully fitted open plan kitchen and **terrace** offering lovely far-reaching views of Prague, plus a second bathroom (walk-in shower, toilet).

**Air-conditioning**, wooden floating floors, tiles, carpet in the bedroom, central heating, washer, dryer, dishwasher, induction cooktop. A **courtyard parking** space is included.