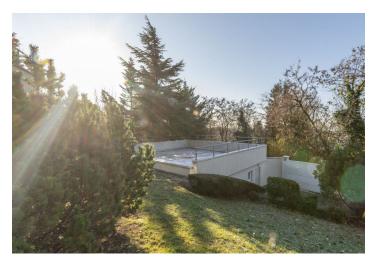

The villa is situated on a sloping plot (1,276 m²), which includes a terraced carefully maintained garden with views of the city. Its unique exterior features include a charming wine cellar set into the northern part of the property. The offer also includes a **separate two-story house** (1-bedroom layout) with a usable area of 70 m².

Parking is provided by a **double garage** and there are two additional parking spaces on the property.

Located on the border of Kramárov and Koliba, in an area providing comfortable and private urban living surrounded by greenery, but with quick access to full amenities. In the vicinity there are shops, Gaštanica Park, Mountain Park, a hospital, and schools. Great accessibility to the center of Bratislava.