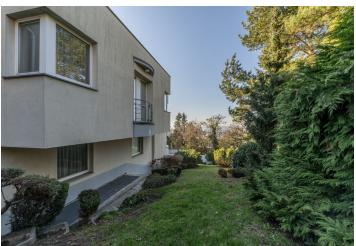

The villa is situated on a sloping plot (1,276 m²), which includes a terraced carefully maintained garden with views of the city. Its unique exterior features include a charming wine cellar set into the northern part of the property. The offer also includes a **separate two-story house** (1-bedroom layout) with a usable area of 70 m².

Parking is provided by a **double garage** and there are two additional parking spaces on the property.

Located on the border of Kramárov and Koliba, in an area providing comfortable and private urban living surrounded by greenery, but with quick access to full amenities. In the vicinity there are shops, Gaštanica Park, Mountain Park, a hospital, and schools. Great accessibility to the center of Bratislava.