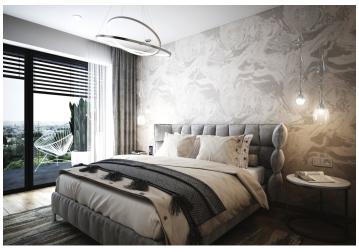

The layout consists of an open space living room with a kitchen and access to the terrace with views of the town and surrounding greenery. There is also a bedroom with a French window and access to the terrace, a 2nd bedroom, and a bathroom with a toilet.

Facilities of the unfurnished unit include a security entrance door, underfloor heating, large-format tiles on the terrace, an air-conditioning unit, air recovery, thermoinsulated large-format triple-glazed windows with exterior electric blinds. An intelligent home system allows you to control heating and cooling, and it has a motion and smoke detector and also functions as a video doorman. The apartment comes with a parking space and cellar at an additional fee.