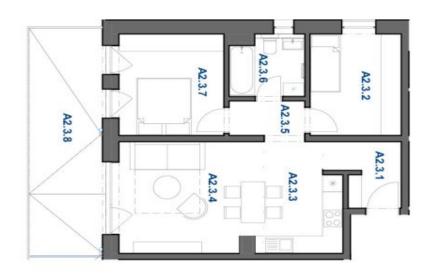

The layout consists of an open space living room with a kitchen and access to the terrace with views of the town and surrounding greenery. There is also a bedroom with a French window and access to the terrace, a 2nd bedroom, and a bathroom with a toilet.

## Apartment Two-bedroom (3+kk)

55.84 m², Trnava, Hattalova

| Názov miestnosti<br>Izba<br>Kuchyňa<br>Obývacia izba<br>Chodba<br>Chodba<br>Kúpeľňa<br>Izba<br>Terasa |
|-------------------------------------------------------------------------------------------------------|
|                                                                                                       |