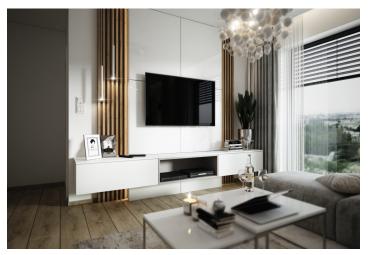

The layout consists of an open space living room with a kitchen and access to the terrace with views of the town and surrounding greenery. There is also a bedroom with a French window and access to the terrace, a 2nd bedroom, and a bathroom with a toilet.

Facilities of the unfurnished unit include a security entrance door, underfloor heating, large-format tiles on the terrace, an air-conditioning unit, air recovery, thermoinsulated large-format triple-glazed windows with exterior electric blinds. An intelligent home system allows you to control heating and cooling, and it has a motion and smoke detector and also functions as a video doorman. The apartment comes with a parking space and cellar at an additional fee.