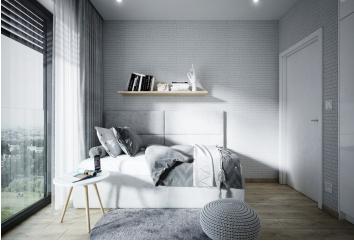

The layout consists of an open space living room with a kitchen and access to the terrace with views of the town and surrounding greenery. There is also a bedroom with a French window and access to the terrace, a 2nd bedroom, and a bathroom with a toilet.

Facilities of the unfurnished unit include a security entrance door, underfloor heating, large-format tiles on the terrace, an air-conditioning unit, air recovery, thermoinsulated large-format triple-glazed windows with exterior electric blinds. An intelligent home system allows you to control heating and cooling, and it has a motion and smoke detector and also functions as a video doorman. The apartment comes with a parking space and cellar at an additional fee.