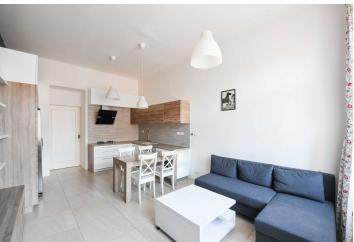

The unit consists of a living room with a kitchen, 2 bedrooms, a bathroom with a shower, a separate toilet, and a hallway. The main living area and one bedroom are west-facing, while the 2nd bedroom, with a niche with a builtin bathtub, is east-facing onto a quiet courtyard of the well-maintained building with an elevator.

The character of the apartment is completed by high ceilings and large casement windows. Foating floors in the bedrooms; large-format tiles in the other rooms. The fully furnished kitchen is equipped with built-in appliances and an American refrigerator. The underfloor heating distributed to all rooms is served by an electric boiler.