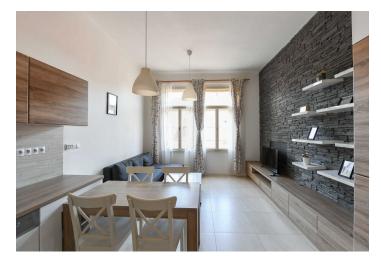

The unit consists of a living room with a kitchen, 2 bedrooms, a bathroom with a shower, a separate toilet, and a hallway. The main living area and one bedroom are west-facing, while the 2nd bedroom, with a niche with a builtin bathtub, is east-facing onto a quiet courtyard of the well-maintained building with an elevator.

The character of the apartment is completed by high ceilings and large casement windows. Foating floors in the bedrooms; large-format tiles in the other rooms. The fully furnished kitchen is equipped with built-in appliances and an American refrigerator. The underfloor heating distributed to all rooms is served by an electric boiler.