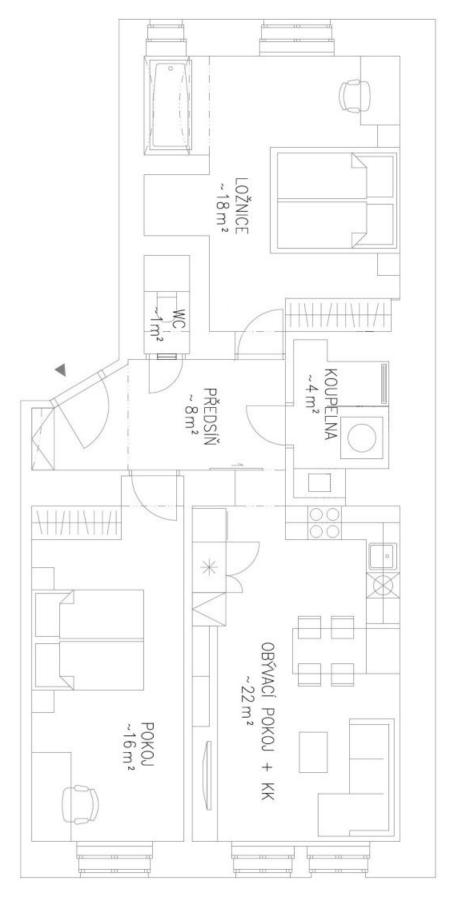

The unit consists of a living room with a kitchen, 2 bedrooms, a bathroom with a shower, a separate toilet, and a hallway. The main living area and one bedroom are west-facing, while the 2nd bedroom, with a niche with a builtin bathtub, is east-facing onto a quiet courtyard of the well-maintained building with an elevator.

The character of the apartment is completed by high ceilings and large casement windows. Foating floors in the bedrooms; large-format tiles in the other rooms. The fully furnished kitchen is equipped with built-in appliances and an American refrigerator. The underfloor heating distributed to all rooms is served by an electric boiler.

Floor area 75.3 m<sup>2</sup>.

+420 724 551 238

Brno