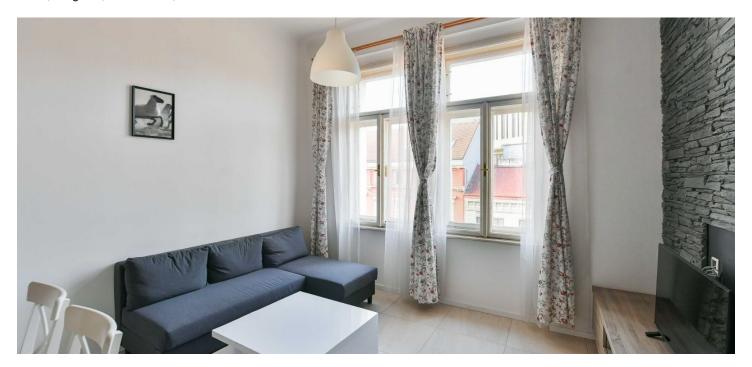

The unit consists of a living room with a kitchen, 2 bedrooms, a bathroom with a shower, a separate toilet, and a hallway. The main living area and one bedroom are west-facing, while the 2nd bedroom, with a niche with a builtin bathtub, is east-facing onto a quiet courtyard of the well-maintained building with an elevator.

The character of the apartment is completed by high ceilings and large casement windows. Foating floors in the bedrooms; large-format tiles in the other rooms. The fully furnished kitchen is equipped with built-in appliances and an American refrigerator. The underfloor heating distributed to all rooms is served by an electric boiler.