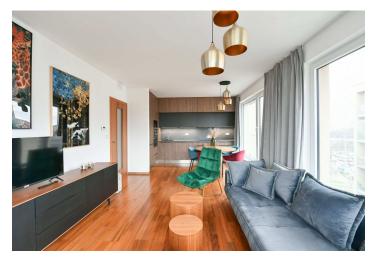

\* Area of the unit according to the Civil Code. The area consists of the sum total area of the entire unit bounded by perimeter walls.

Rented

This furnished apartment with a large partially grass-covered terrace and far-reaching views is on the 6th floor of the modern Bohdalec Sky Residence with an elevator and parking, in a residential neighborhood in Michle, Prague 10. The location offers great amenities and quick access to the city center, with Wenceslas Square just 15 minutes away. Within easy reach of a supermarket, tram and bus stops, near Bohdalec Hill, the Eden shopping center, and the sought-after leisure and recreation zone around Hamerský Pond.

The apartment includes a living room with a fully fitted open plan kitchen and dining area, 2 bedrooms each with a built-in wardrobe, a bathroom with a bathtub, a separate toilet, and an entrance hall with a built-in wardrobe. The **terrace** is accessible from all main rooms.