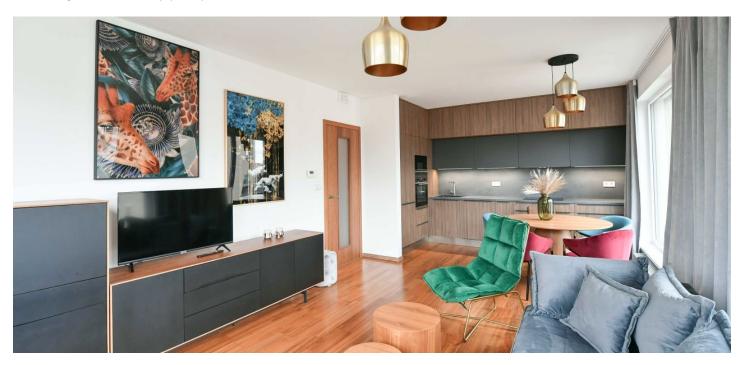

\* Area of the unit according to the Civil Code. The area consists of the sum total area of the entire unit bounded by perimeter walls.

Rented

This furnished apartment with a large partially grass-covered terrace and far-reaching views is on the 6th floor of the modern Bohdalec Sky Residence with an elevator and parking, in a residential neighborhood in Michle, Prague 10. The location offers great amenities and quick access to the city center, with Wenceslas Square just 15 minutes away. Within easy reach of a supermarket, tram and bus stops, near Bohdalec Hill, the Eden shopping center, and the sought-after leisure and recreation zone around Hamerský Pond.

The apartment includes a living room with a fully fitted open plan kitchen and dining area, 2 bedrooms each with a built-in wardrobe, a bathroom with a bathtub, a separate toilet, and an entrance hall with a built-in wardrobe. The **terrace** is accessible from all main rooms.