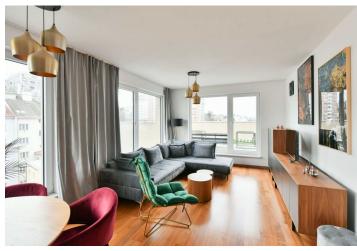

\* Area of the unit according to the Civil Code. The area consists of the sum total area of the entire unit bounded by perimeter walls.

Rented

This furnished apartment with a large partially grass-covered terrace and far-reaching views is on the 6th floor of the modern Bohdalec Sky Residence with an elevator and parking, in a residential neighborhood in Michle, Prague 10. The location offers great amenities and quick access to the city center, with Wenceslas Square just 15 minutes away. Within easy reach of a supermarket, tram and bus stops, near Bohdalec Hill, the Eden shopping center, and the sought-after leisure and recreation zone around Hamerský Pond.

The apartment includes a living room with a fully fitted open plan kitchen and dining area, 2 bedrooms each with a built-in wardrobe, a bathroom with a bathtub, a separate toilet, and an entrance hall with a built-in wardrobe. The **terrace** is accessible from all main rooms.

Heat recovery ventilation, hardwood floors, tiles, central heating, washer, dryer, dishwasher, induction stove top, microwave oven, cellar. A garage parking space and a covered outdoor parking space in the courtyard are included.