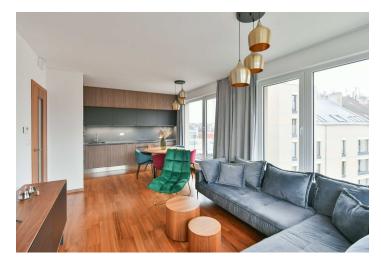

\* Area of the unit according to the Civil Code. The area consists of the sum total area of the entire unit bounded by perimeter walls.

Rented

This furnished apartment with a large partially grass-covered terrace and far-reaching views is on the 6th floor of the modern Bohdalec Sky Residence with an elevator and parking, in a residential neighborhood in Michle, Prague 10. The location offers great amenities and quick access to the city center, with Wenceslas Square just 15 minutes away. Within easy reach of a supermarket, tram and bus stops, near Bohdalec Hill, the Eden shopping center, and the sought-after leisure and recreation zone around Hamerský Pond.

The apartment includes a living room with a fully fitted open plan kitchen and dining area, 2 bedrooms each with a built-in wardrobe, a bathroom with a bathtub, a separate toilet, and an entrance hall with a built-in wardrobe. The **terrace** is accessible from all main rooms.