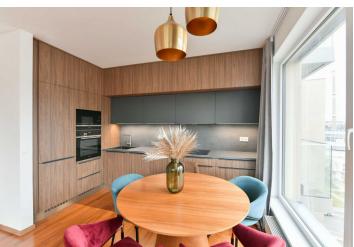

The apartment includes a living room with a fully fitted open plan kitchen and dining area, 2 bedrooms each with a built-in wardrobe, a bathroom with a bathtub, a separate toilet, and an entrance hall with a built-in wardrobe. The **terrace** is accessible from all main rooms.

Heat recovery ventilation, hardwood floors, tiles, central heating, washer, dryer, dishwasher, induction stove top, microwave oven, cellar. A garage parking space and a covered outdoor parking space in the courtyard are included.