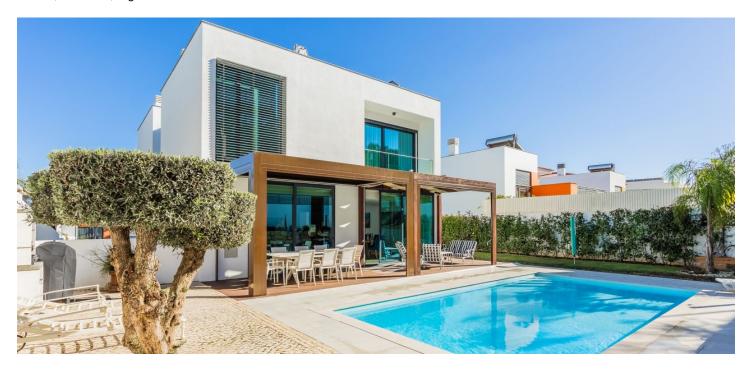

#### € 1205 688 I CZK 30 100 000

A new three-story villa with 4 bedrooms, 3 bathrooms, an outdoor pool and a garage is located in the seaside area of Portimão in the Algarve region in southern Portugal.

From the main living area with glass sliding doors, there is access to the **terrace** shaded by a bioclimatic **pergola**, to the heated **saltwater pool** and to the easy-to-maintain **garden**. The energy requirements of the house are reduced by **solar panels** located on the roof of the villa.