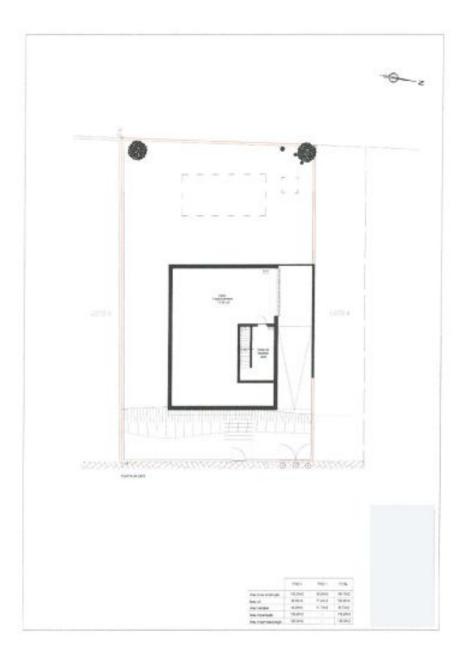

ltwater pool** and to the easy-to-maintain **garden**. The energy requirements of the house are reduced by **solar panels** located on the roof of the villa.

Portimão is a lively seaside town with a beautiful beach, Praia da Rocha, which offers a lot of activities and entertainment, such as various water sports, bars, cafes, restaurants and shops. Golfers will be interested in several courses in the vicinity (Álamos, Morgado, Alto Golf, Penina and Silves Golf). Also attractive are walks along the promenade with views of passing fishing boats and numerous local restaurants offering fresh fish. The location is easily accessible via the N125 national road and the A22 motorway.

Floor area 338 m², plot 574 m².

# House Four-bedroom (5+1)

€1205688 I CZK 30100000

338 m², Portimão, Algarve