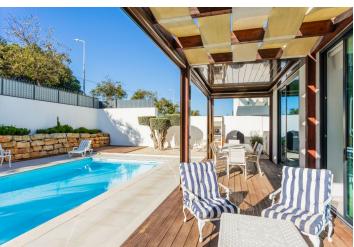

From the main living area with glass sliding doors, there is access to the **terrace** shaded by a bioclimatic **pergola**, to the heated **saltwater pool** and to the easy-to-maintain **garden**. The energy requirements of the house are reduced by **solar panels** located on the roof of the villa.