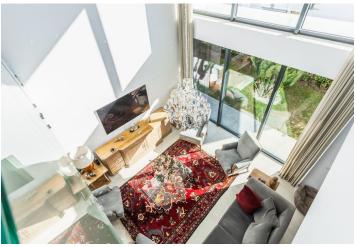

The dominant feature of the modern yet cozy villa is the living room with dining room, where full-length windows and a **high ceiling** harmoniously connect the lower level of the house with the upper one. The fully equipped kitchen with a cooking island has a pantry and a utility room. There is also a bathroom, an entrance hall and a room that can be used as an office. The upper floor consists of a master bedroom with an **en-suite bathroom** and a **walk-in closet**, 2 other bedrooms, a bathroom and a gallery. In the basement there are **2 parking spaces** and another room with variable use - fitness, games room or storage.

From the main living area with glass sliding doors, there is access to the **terrace** shaded by a bioclimatic **pergola**, to the heated **saltwater pool** and to the easy-to-maintain **garden**. The energy requirements of the house are reduced by **solar panels** located on the roof of the villa.