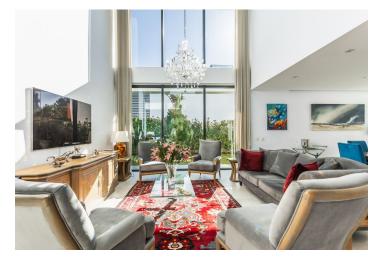

The dominant feature of the modern yet cozy villa is the living room with dining room, where full-length windows and a **high ceiling** harmoniously connect the lower level of the house with the upper one. The fully equipped kitchen with a cooking island has a pantry and a utility room. There is also a bathroom, an entrance hall and a room that can be used as an office. The upper floor consists of a master bedroom with an **en-suite bathroom** and a **walk-in closet**, 2 other bedrooms, a bathroom and a gallery. In the basement there are **2 parking spaces** and another room with variable use - fitness, games room or storage.