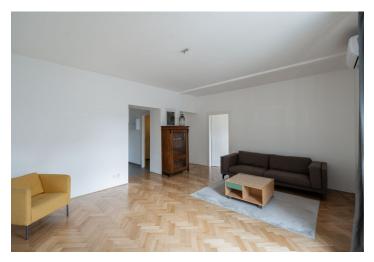

The furnished apartment is also suitable for families with children or seniors due to its location on the elevated ground floor. It consists of a living room with access to a private **west-facing terrace**, a separate kitchen, a bedroom, a **bathroom** with a bathtub, and a hallway. Easy parking is in the blue zone in front of the building.

The unit has large casement windows, 3.5 m high ceilings, wooden parquet floors, and a fully equipped kitchen. Heating is provided by direct heaters, and on hot days, air-conditioning is available. Hot water is provided by its own boiler. The well-maintained Functionalist building was built in the 1920s, and has an elevator and a new roof (2023).