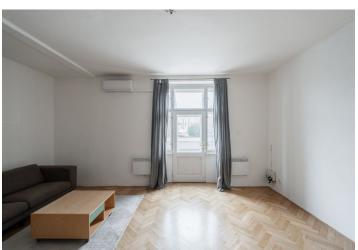

The furnished apartment is also suitable for families with children or seniors due to its location on the elevated ground floor. It consists of a living room with access to a private **west-facing terrace**, a separate kitchen, a bedroom, a **bathroom** with a bathtub, and a hallway. Easy parking is in the blue zone in front of the building.

The unit has large casement windows, 3.5 m high ceilings, wooden parquet floors, and a fully equipped kitchen. Heating is provided by direct heaters, and on hot days, air-conditioning is available. Hot water is provided by its own boiler. The well-maintained Functionalist building was built in the 1920s, and has an elevator and a new roof (2023).