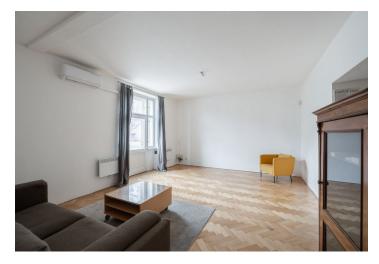

The furnished apartment is also suitable for families with children or seniors due to its location on the elevated ground floor. It consists of a living room with access to a private **west-facing terrace**, a separate kitchen, a bedroom, a **bathroom** with a bathtub, and a hallway. Easy parking is in the blue zone in front of the building.

The unit has large casement windows, 3.5 m high ceilings, wooden parquet floors, and a fully equipped kitchen. Heating is provided by direct heaters, and on hot days, air-conditioning is available. Hot water is provided by its own boiler. The well-maintained Functionalist building was built in the 1920s, and has an elevator and a new roof (2023).