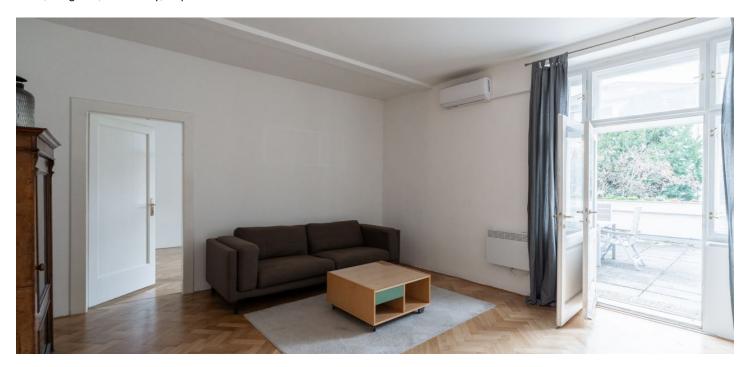

The furnished apartment is also suitable for families with children or seniors due to its location on the elevated ground floor. It consists of a living room with access to a private **west-facing terrace**, a separate kitchen, a bedroom, a **bathroom** with a bathtub, and a hallway. Easy parking is in the blue zone in front of the building.

The unit has large casement windows, 3.5 m high ceilings, wooden parquet floors, and a fully equipped kitchen. Heating is provided by direct heaters, and on hot days, air-conditioning is available. Hot water is provided by its own boiler. The well-maintained Functionalist building was built in the 1920s, and has an elevator and a new roof (2023).