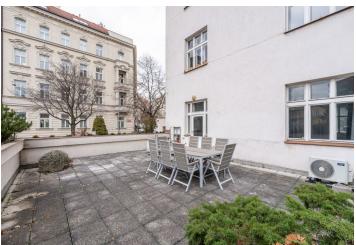

The furnished apartment is also suitable for families with children or seniors due to its location on the elevated ground floor. It consists of a living room with access to a private **west-facing terrace**, a separate kitchen, a bedroom, a **bathroom** with a bathtub, and a hallway. Easy parking is in the blue zone in front of the building.