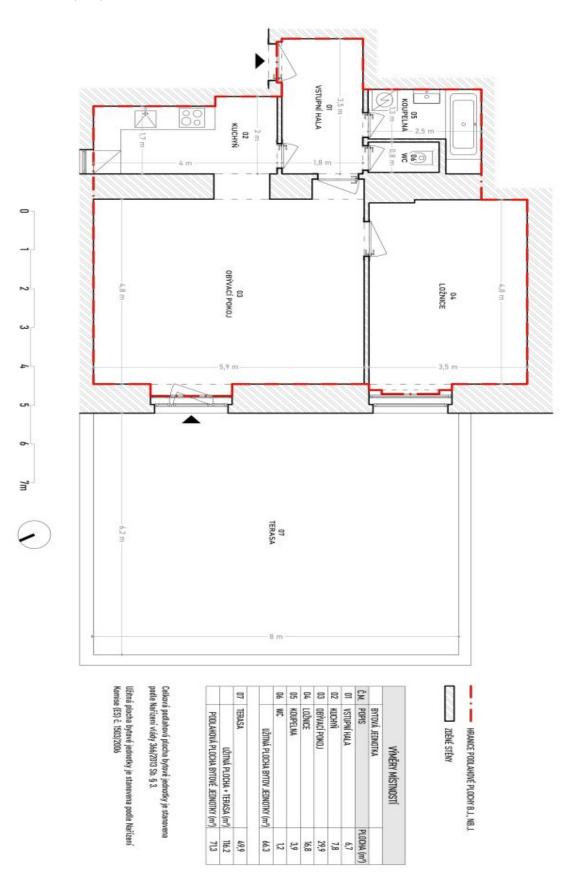

#### € 539 784 I CZK 13 500 000

71 m², Prague 2, Vinohrady, Koperníkova

| Total area       | 121 m² |
|------------------|--------|
| Floor area*      | 71 m²  |
| Terrace          | 50 m²  |
| Parking          | -      |
| Cellar           | -      |
| PENB             | G      |
| Reference number | 107247 |

Floor area 71.3 m², terrace 49.9 m².