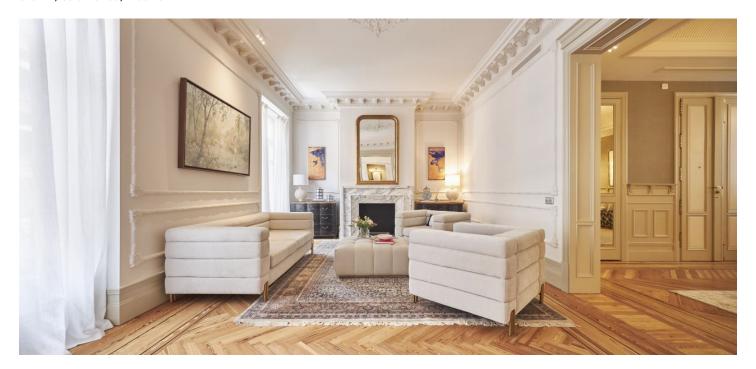

The apartment impresses with its functional and sophisticated layout. The layout consists of a living room divided into 2 separate areas, a dining room, a fully equipped kitchen, 5 bedrooms with en suite bathrooms, a guest toilet and an entrance hall.

The residence has undergone a complete renovation with an emphasis on quality materials and careful workmanship. Large windows flood the living space with natural light and, together with high ornate ceilings, wood floors and a fireplace, create a cozy atmosphere. The building from the early 20th century offers an impressive entrance hall, a vintage-style elevator and a concierge service available on weekdays.