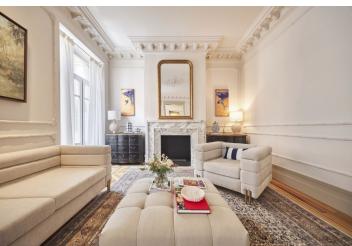

The apartment impresses with its functional and sophisticated layout. The layout consists of a living room divided into 2 separate areas, a dining room, a fully equipped kitchen, 5 bedrooms with en suite bathrooms, a guest toilet and an entrance hall.

The residence has undergone a complete renovation with an emphasis on quality materials and careful workmanship. Large windows flood the living space with natural light and, together with high ornate ceilings, wood floors and a fireplace, create a cozy atmosphere. The building from the early 20th century offers an impressive entrance hall, a vintage-style elevator and a concierge service available on weekdays.