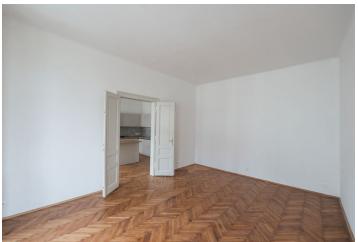

The interior includes a living room, fully fitted kitchen with dining area and access to the **balcony**, bedroom with a small closet, a bathroom (walk-in shower, bathtub), a separate toilet, a **walk-in closet**/utility room, and an entrance hall.

High ceilings, large windows, **hardwood parquet floors**, tiles, renovated wooden windows, gas boiler, new kitchen, dishwasher.