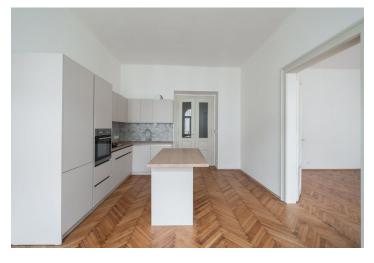

The interior includes a living room, fully fitted kitchen with dining area and access to the **balcony**, bedroom with a small closet, a bathroom (walk-in shower, bathtub), a separate toilet, a **walk-in closet**/utility room, and an entrance hall.

High ceilings, large windows, **hardwood parquet floors**, tiles, renovated wooden windows, gas boiler, new kitchen, dishwasher.