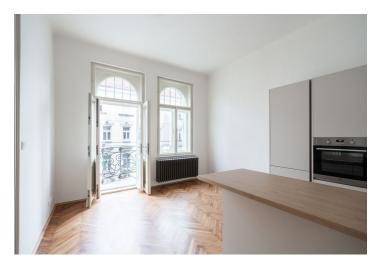

The interior includes a living room, fully fitted kitchen with dining area and access to the **balcony**, bedroom with a small closet, a bathroom (walk-in shower, bathtub), a separate toilet, a **walk-in closet**/utility room, and an entrance hall.

High ceilings, large windows, **hardwood parquet floors**, tiles, renovated wooden windows, gas boiler, new kitchen, dishwasher.