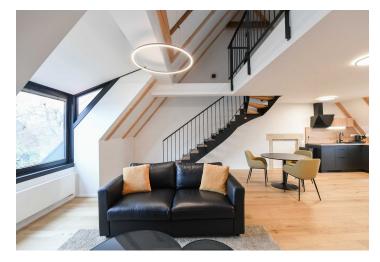

Rented

The lower level includes an open plan living room with a fully fitted kitchen, a fitted **walk-in closet** with a utility area, and a toilet. The upper floor features an open gallery/bedroom, and a bathroom (walk-in shower, toilet).

entertainment zone.

**Air-conditioning**, hardwood floors, tiles, security entry door, triple-glazed windows, pleated blinds, central heating, washer/dryer, dishwasher, induction stove top, microwave oven, wine fridge, **cellar**. No elevator. A **garage parking** space is available at CZK 1,500/month.