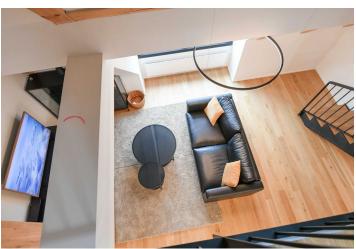

Rented

The lower level includes an open plan living room with a fully fitted kitchen, a fitted **walk-in closet** with a utility area, and a toilet. The upper floor features an open gallery/bedroom, and a bathroom (walk-in shower, toilet).