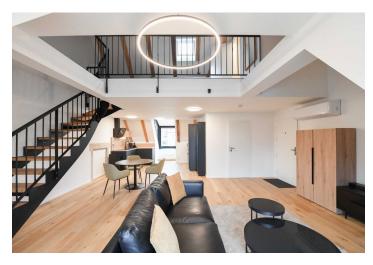

Rented

The lower level includes an open plan living room with a fully fitted kitchen, a fitted **walk-in closet** with a utility area, and a toilet. The upper floor features an open gallery/bedroom, and a bathroom (walk-in shower, toilet).

entertainment zone.

**Air-conditioning**, hardwood floors, tiles, security entry door, triple-glazed windows, pleated blinds, central heating, washer/dryer, dishwasher, induction stove top, microwave oven, wine fridge, **cellar**. No elevator. A **garage parking** space is available at CZK 1,500/month.