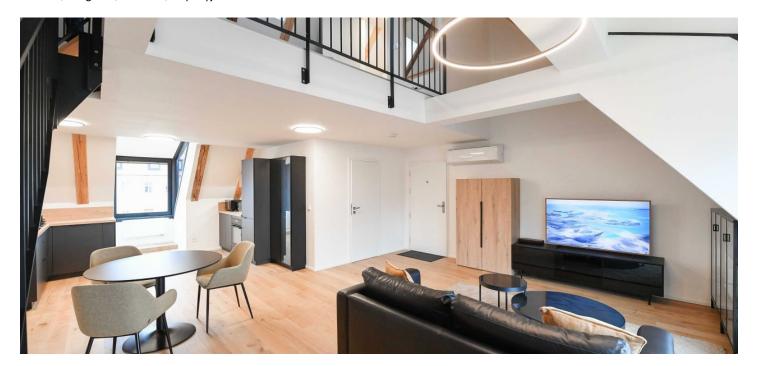

Rented

The lower level includes an open plan living room with a fully fitted kitchen, a fitted **walk-in closet** with a utility area, and a toilet. The upper floor features an open gallery/bedroom, and a bathroom (walk-in shower, toilet).

entertainment zone.

**Air-conditioning**, hardwood floors, tiles, security entry door, triple-glazed windows, pleated blinds, central heating, washer/dryer, dishwasher, induction stove top, microwave oven, wine fridge, **cellar**. No elevator. A **garage parking** space is available at CZK 1,500/month.