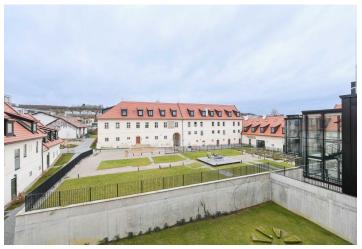

This brand-new, furnished air-conditioned split-level apartment is on the 2nd topmost floor of the Jinonický dvůr Residence - a completely modernized gated residential complex with preserved original architectural features, a landscaped courtyard with relaxation points, and a historic fountain. Set in a quiet residential neighborhood surrounded by greenery, on the edge of the Vidoule natural protected area, near two local ponds, and just moments from the German School. Nearby are several playgrounds and

mall are within walking distance (5-10 minutes), and there is an

numerous sports facilities including a winter stadium and skatepark. The Nové Butovice metro station and shopping

easy connection to the city center and Anděl business and

entertainment zone.

**Air-conditioning**, hardwood floors, tiles, security entry door, triple-glazed windows, pleated blinds, central heating, washer/dryer, dishwasher, induction stove top, microwave oven, wine fridge, **cellar**. No elevator. A **garage parking** space is available at CZK 1,500/month.