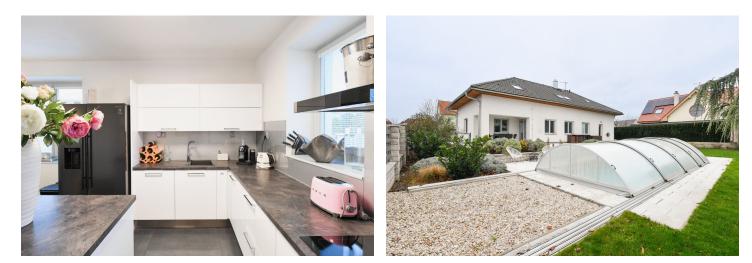

Boasting a covered outdoor salt water swimming pool, this furnished 5-bedroom 3-bathroom freestanding house, situated in the village of Hovorčovice, north of Prague, about a 20-minute drive from the city center, is located within easy reach of good amenities and services, sports facilities and several playgrounds, just a five-minute drive from several shopping centers and the Letňany shopping mall. There are regular bus connections from the village to the Letňany metro station.

The ground floor includes a living room with a **fireplace**, a fully fitted open plan kitchen and access to the **terrace/garden**, a guest bedroom, a small study, a bathroom (walk-in shower, toilet), a utility room, and an entrance hall with a built-in wardrobe and access to the garage. The upper floor features a master bedroom with a fitted **walk-in closet** and an en-suite bathroom (walk-in shower, toilet), three children's bedrooms, and a large bathroom (bathtub, toilet).

**Swimming pool (4x8 m), hardwood floors**, tiles, blinds, roller blinds, gas boiler, underfloor heating, washer, dryer, dishwasher, induction stove top, microwave oven, American type fridge, alarm, robotic lawn mower, automatic irrigation. A **garage** and **three parking spaces** on the plot are available.