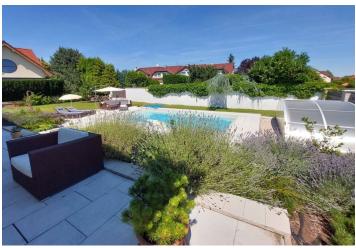

Boasting a covered outdoor salt water swimming pool, this furnished 5-bedroom 3-bathroom freestanding house, situated in the village of Hovorčovice, north of Prague, about a 20-minute drive from the city center, is located within easy reach of good amenities and services, sports facilities and several playgrounds, just a five-minute drive from several shopping centers and the Letňany shopping mall. There are regular bus connections from the village to the Letňany metro station.

**Swimming pool (4x8 m), hardwood floors**, tiles, blinds, roller blinds, gas boiler, underfloor heating, washer, dryer, dishwasher, induction stove top, microwave oven, American type fridge, alarm, robotic lawn mower, automatic irrigation. A **garage** and **three parking spaces** on the plot are available.