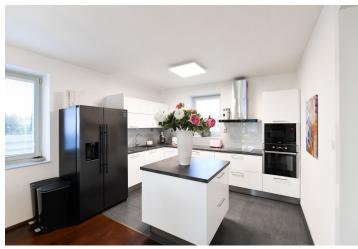

The ground floor includes a living room with a **fireplace**, a fully fitted open plan kitchen and access to the **terrace/garden**, a guest bedroom, a small study, a bathroom (walk-in shower, toilet), a utility room, and an entrance hall with a built-in wardrobe and access to the garage. The upper floor features a master bedroom with a fitted **walk-in closet** and an en-suite bathroom (walk-in shower, toilet), three children's bedrooms, and a large bathroom (bathtub, toilet).