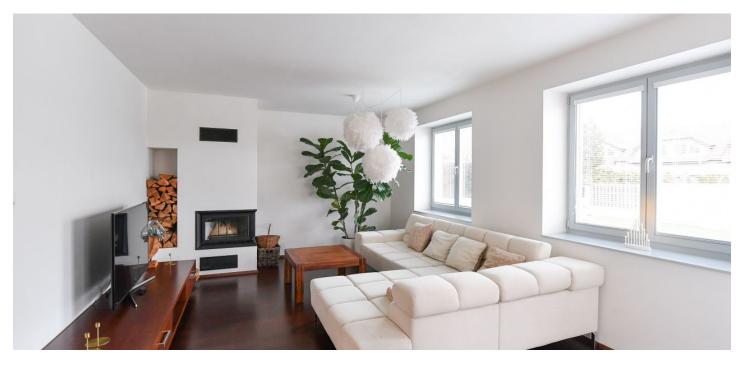

The ground floor includes a living room with a **fireplace**, a fully fitted open plan kitchen and access to the **terrace/garden**, a guest bedroom, a small study, a bathroom (walk-in shower, toilet), a utility room, and an entrance hall with a built-in wardrobe and access to the garage. The upper floor features a master bedroom with a fitted **walk-in closet** and an en-suite bathroom (walk-in shower, toilet), three children's bedrooms, and a large bathroom (bathtub, toilet).

**Swimming pool (4x8 m), hardwood floors**, tiles, blinds, roller blinds, gas boiler, underfloor heating, washer, dryer, dishwasher, induction stove top, microwave oven, American type fridge, alarm, robotic lawn mower, automatic irrigation. A **garage** and **three parking spaces** on the plot are available.