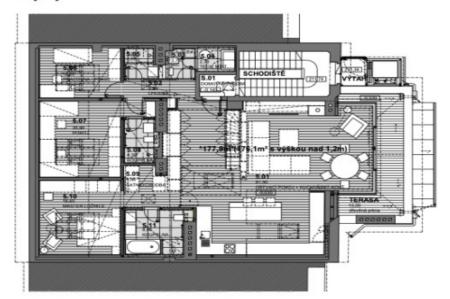

#### Půdorys bytu

Půdorys podstřeší

Floor area according to the survey 177.9 m<sup>2</sup> (according to the owner's declaration 169 m<sup>2</sup>), terraces 18.5 m<sup>2</sup> and 13.5 m<sup>2</sup>, storage approx. 20 m<sup>2</sup>.

177 m², Prague 1, Malá Strana, Vítězná

#### POPIS BYTOVÉ JEDNOTKY

\*177,9m² PODLAHOVÁ PLOCHA byt č.6 46,6m² PLOCHA PODSTŘEŠÍ

\*\*13,5m2 TERASA

\*\*18,5m² STŘEŠNÍ TERASA 256,5m² CELKEM

256,5m° CELKEM

\* PODLAHOVÁ PLOCHA DLE VYHLÁŠKY 366/2013Sb.
\*\* VENKOVNÍ TERASA JE VE VÝHRADNÍM UŽÍVÁNÍ BYTU č.6 pozn.: ±0,000 je úroveň stávajícího bytu