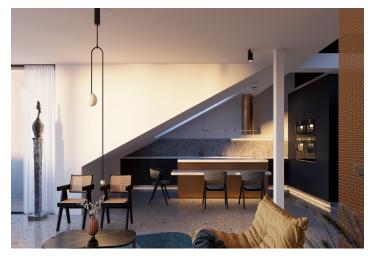

The interior of the penthouse offers maximum **flexibility** and can be adapted to the individual requirements of the new owner. It is offered in shell & core condition, meaning without final surface finishes but with fully prepared **utility connections**, including gas. The layout allows for a practical division between the social and private zones. The social area connects the entrance hall with the living room, kitchen, and dining area, from which a large **French window** leads to a north-facing **terrace** overlooking a quiet courtyard. This terrace can serve as a pleasant retreat from the sun during the summer months. The private section may include a bedroom with **a walk-in closet and en-suite bathroom**, as well as up to two additional bedrooms with private bathrooms. The apartment also comes with a rooftop terrace offering **a unique view of Prague Castle**.

The apartment features electrically operated windows with automatic closing in case of rain or strong winds. The living room is enhanced by a floor-to-ceiling glass portal (triple-glazed) with two sliding panels leading to the adjoining terrace, with preparation for internal electric blinds. The current flooring is finished with premium Fermacell leveling, designed for electric heating foil installation. Additionally, there is preparation for a gas **fireplace**, air conditioning, and ventilation system. The price also includes **a spacious cellar** located on the 1st underground floor of the building.