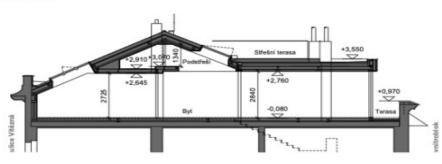

#### Řez bytem

 $\Theta$ 

t0,000 = 213,80 m.n.m. (Bpv), souřadnicový systém JTSK

m 1:125, formát a3