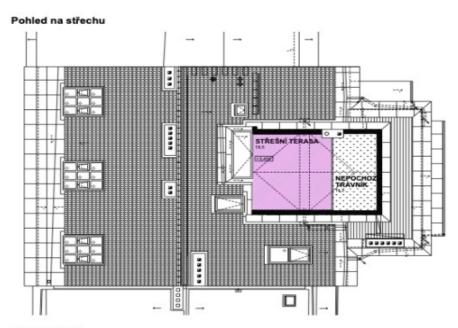

Floor area according to the survey 177.9 m<sup>2</sup> (according to the owner's declaration 169 m<sup>2</sup>), terraces 18.5 m<sup>2</sup> and 13.5 m<sup>2</sup>, storage approx. 20 m<sup>2</sup>.

177 m², Prague 1, Malá Strana, Vítězná

#### POPIS BYTOVÉ JEDNOTKY

\*177,9m² PODLAHOVÁ PLOCHA byt č.6 46,6m² PLOCHA PODSTŘEŠÍ

\*\*13,5m2 TERASA

\*\*18,5m² STŘEŠNÍ TERASA 256,5m² CELKEM

256,5m° CELKEM

\* PODLAHOVÁ PLOCHA DLE VYHLÁŠKY 366/2013Sb.
\*\* VENKOVNÍ TERASA JE VE VÝHRADNÍM UŽÍVÁNÍ BYTU č.6 pozn.: ±0,000 je úroveň stávajícího bytu