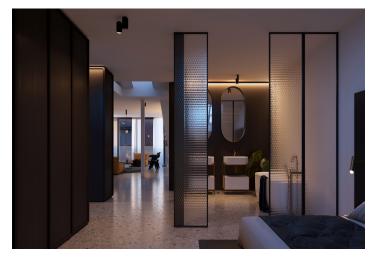

The interior of the penthouse offers maximum **flexibility** and can be adapted to the individual requirements of the new owner. It is offered in shell & core condition, meaning without final surface finishes but with fully prepared **utility connections**, including gas. The layout allows for a practical division between the social and private zones. The social area connects the entrance hall with the living room, kitchen, and dining area, from which a large **French window** leads to a north-facing **terrace** overlooking a quiet courtyard. This terrace can serve as a pleasant retreat from the sun during the summer months. The private section may include a bedroom with **a walk-in closet and en-suite bathroom**, as well as up to two additional bedrooms with private bathrooms. The apartment also comes with a rooftop terrace offering **a unique view of Prague Castle**.