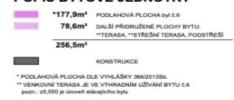

#### POPIS BYTOVÉ JEDNOTKY

\*177,9m² PODLAHOVÁ PLOCHA byt č.6 46,6m² PLOCHA PODSTŘEŠÍ

\*\*13,5m2 TERASA

\*\*18,5m² STŘEŠNÍ TERASA 256,5m² CELKEM

256,5m° CELKEM

\* PODLAHOVÁ PLOCHA DLE VYHLÁŠKY 366/2013Sb.
\*\* VENKOVNÍ TERASA JE VE VÝHRADNÍM UŽÍVÁNÍ BYTU č.6 pozn.: ±0,000 je úroveň stávajícího bytu