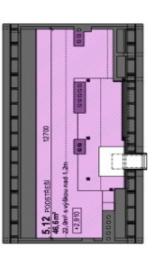

#### Půdorys podstřeší

#### POPIS BYTOVÉ JEDNOTKY

\*177,9m² PODLAHOVÁ PLOCHA byt č.6 46,6m² PLOCHA PODSTŘEŠÍ

\*\*13,5m2 TERASA

\*\*18,5m² STŘEŠNÍ TERASA 256,5m² CELKEM

256,5m° CELKEM

\* PODLAHOVÁ PLOCHA DLE VYHLÁŠKY 366/2013Sb.
\*\* VENKOVNÍ TERASA JE VE VÝHRADNÍM UŽÍVÁNÍ BYTU č.6 pozn.: ±0,000 je úroveň stávajícího bytu