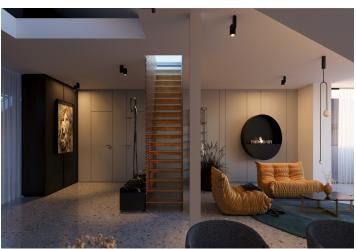

The interior of the penthouse offers maximum **flexibility** and can be adapted to the individual requirements of the new owner. It is offered in shell & core condition, meaning without final surface finishes but with fully prepared **utility connections**, including gas. The layout allows for a practical division between the social and private zones. The social area connects the entrance hall with the living room, kitchen, and dining area, from which a large **French window** leads to a north-facing **terrace** overlooking a quiet courtyard. This terrace can serve as a pleasant retreat from the sun during the summer months. The private section may include a bedroom with **a walk-in closet and en-suite bathroom**, as well as up to two additional bedrooms with private bathrooms. The apartment also comes with a rooftop terrace offering **a unique view of Prague Castle**.

The apartment features electrically operated windows with automatic closing in case of rain or strong winds. The living room is enhanced by a floor-to-ceiling glass portal (triple-glazed) with two sliding panels leading to the adjoining terrace, with preparation for internal electric blinds. The current flooring is finished with premium Fermacell leveling, designed for electric heating foil installation. Additionally, there is preparation for a gas **fireplace**, air conditioning, and ventilation system. The price also includes **a spacious cellar** located on the 1st underground floor of the building.