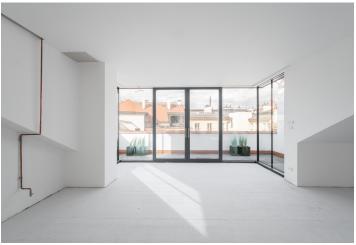

The interior of the penthouse offers maximum **flexibility** and can be adapted to the individual requirements of the new owner. It is offered in shell & core condition, meaning without final surface finishes but with fully prepared **utility connections**, including gas. The layout allows for a practical division between the social and private zones. The social area connects the entrance hall with the living room, kitchen, and dining area, from which a large **French window** leads to a north-facing **terrace** overlooking a quiet courtyard. This terrace can serve as a pleasant retreat from the sun during the summer months. The private section may include a bedroom with **a walk-in closet and en-suite bathroom**, as well as up to two additional bedrooms with private bathrooms. The apartment also comes with a rooftop terrace offering **a unique view of Prague Castle**.

The apartment features electrically operated windows with automatic closing in case of rain or strong winds. The living room is enhanced by a floor-to-ceiling glass portal (triple-glazed) with two sliding panels leading to the adjoining terrace, with preparation for internal electric blinds. The current flooring is finished with premium Fermacell leveling, designed for electric heating foil installation. Additionally, there is preparation for a gas **fireplace**, air conditioning, and ventilation system. The price also includes **a spacious cellar** located on the 1st underground floor of the building.