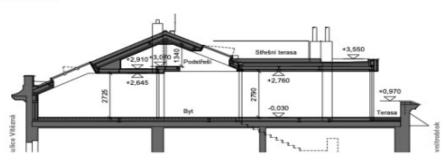

up> and 13.5 m<sup>2</sup>, storage approx. 20 m<sup>2</sup>.



177 m², Prague 1, Malá Strana, Vítězná

| Total area  | 209 m² |
|-------------|--------|
| Floor area* | 177 m² |
| Terrace     | 32 m²  |
| Parking     | -      |
| Cellar      | 20 m²  |

G

107182

| Reference | number |
|-----------|--------|

**PENB** 



\* Size of the unit according to the Housing Act. The area consists of the sum total of the internal area of every room.

12. 03. 2025, 22:40

## € 1381 935 I CZK 34 500 000

177 m², Prague 1, Malá Strana, Vítězná



#### Půdorys bytu



#### Půdorys podstřeší



#### Řez bytem



## POPIS BYTOVÉ JEDNOTKY



m 1:125, formát a3

Bratislava

## € 1381 935 I CZK 34 500 000

177 m², Prague 1, Malá Strana, Vítězná



#### Půdorys bytu



Půdorys podstřeší



### Řez bytem



#### POPIS BYTOVÉ JEDNOTKY

\*177,9m² PODLAHOVÁ PLOCHA byt č.6 46,6m² PLOCHA PODSTŘEŠÍ

\*\*13,5m2 TERASA

\*\*18,5m² STŘEŠNÍ TERASA 256,5m² CELKEM

256,5m° CELKEM

\* PODLAHOVÁ PLOCHA DLE VYHLÁŠKY 366/2013Sb.
\*\* VENKOVNÍ TERASA JE VE VÝHRADNÍM UŽÍVÁNÍ BYTU č.6 pozn.: ±0,000 je úroveň stávajícího bytu

 $\Theta$ 

t0,000 = 213,80 m.n.m. (Bpv), souřadnicový systém JTSK

m 1:125, formát a3