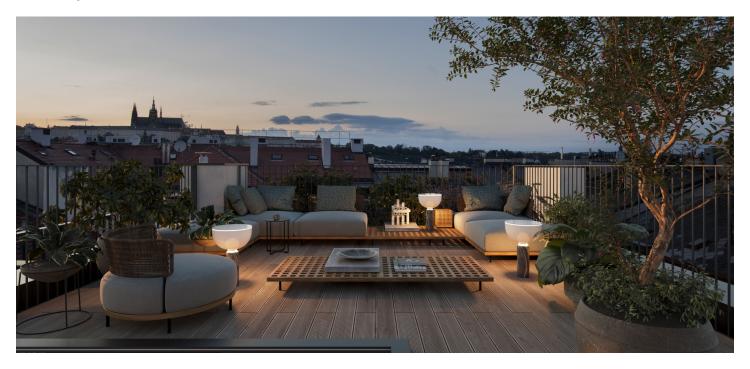

\* Size of the unit according to the Housing Act.
The area consists of the sum total of the internal area of every room.

The rooftop terrace of this exclusive nearly 200 m² penthouse offers a unique view of Prague Castle and Petřín Hill. The apartment occupies the entire 4th floor of an intimate 19th-century Neo-Renaissance building with an elevator and only six units. It is situated in Malá Strana, the oldest and most beautiful part of Prague, near Kampa and the Petřín Gardens.

The interior of the penthouse offers maximum **flexibility** and can be adapted to the individual requirements of the new owner. It is offered in shell & core condition, meaning without final surface finishes but with fully prepared **utility connections**, including gas. The layout allows for a practical division between the social and private zones. The social area connects the entrance hall with the living room, kitchen, and dining area, from which a large **French window** leads to a north-facing **terrace** overlooking a quiet courtyard. This terrace can serve as a pleasant retreat from the sun during the summer months. The private section may include a bedroom with **a walk-in closet and en-suite bathroom**, as well as up to two additional bedrooms with private bathrooms. The apartment also comes with a rooftop terrace offering **a unique view of Prague Castle**.