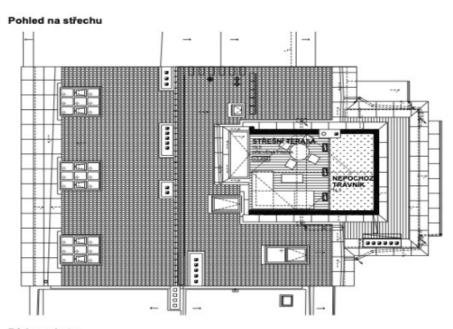

#### Půdorys bytu

Floor area according to the survey 177.9 m<sup>2</sup> (according to the owner's declaration 169 m<sup>2</sup>), terraces 18.5 m<sup>2</sup> and 13.5 m<sup>2</sup>, storage approx. 20 m<sup>2</sup>.

177 m², Prague 1, Malá Strana, Vítězná