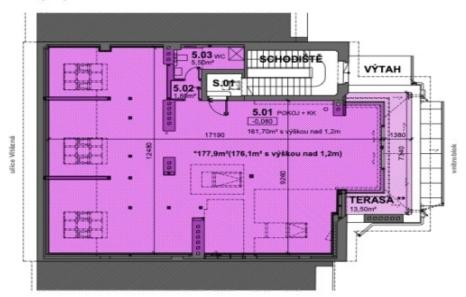

Floor area according to the survey 177.9 m<sup>2</sup> (according to the owner's declaration 169 m<sup>2</sup>), terraces 18.5 m<sup>2</sup> and 13.5 m<sup>2</sup>, storage approx. 20 m<sup>2</sup>.

177 m², Prague 1, Malá Strana, Vítězná

#### Půdorys bytu

#### POPIS BYTOVÉ JEDNOTKY

\*177,9m² PODLAHOVÁ PLOCHA byt č.6 46,6m² PLOCHA PODSTŘEŠÍ

\*\*13,5m2 TERASA

\*\*18,5m² STŘEŠNÍ TERASA 256,5m² CELKEM

256,5m° CELKEM

\* PODLAHOVÁ PLOCHA DLE VYHLÁŠKY 366/2013Sb.
\*\* VENKOVNÍ TERASA JE VE VÝHRADNÍM UŽÍVÁNÍ BYTU č.6 pozn.: ±0,000 je úroveň stávajícího bytu