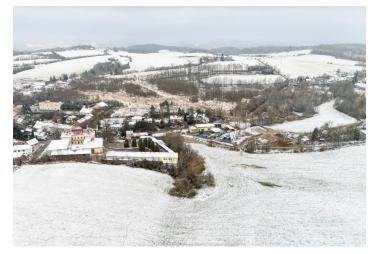

Interesting investment offer: large plots of land suitable for the construction of family houses, semi-detached houses, or terraced houses, located on a southern slope in the northwestern part of Jílové u Prahy, approximately 35 minutes by car from the center of Prague.

Jílové u Prahy is located in a hilly landscape with many hiking trails and bike paths in the area. The main destinations are the Pepř lookout tower, the Jílovské zlaté doly nature trail, or the ski slope in neighboring Chotouň. In the center of the village is a small café with excellent coffee or the popular Florián restaurant. The village also has a kindergarten and elementary school, a supermarket, a bank, and a post office. The bus ride to the Budějovická metro station or the drive the center of Prague takes about 30 minutes.