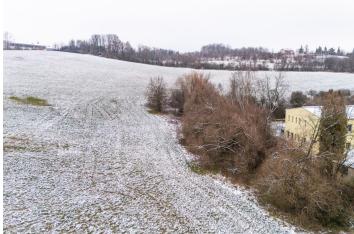

Interesting investment offer: large plots of land suitable for the construction of family houses, semi-detached houses, or terraced houses, located on a southern slope in the northwestern part of Jílové u Prahy, approximately 35 minutes by car from the center of Prague.

The land consists of a set of 3 plots with a total area of 28,954 m<sup>2</sup>. According to the valid zoning plan, 60% of this area is listed as a building area for family houses, the functional area is designated as pure residential area, and 40% represents the functional area of civic amenities; the new wording of the zoning plan is currently subject to negotiation. The plots are not connected to utilities.

Total area 28,954 m<sup>2</sup>.