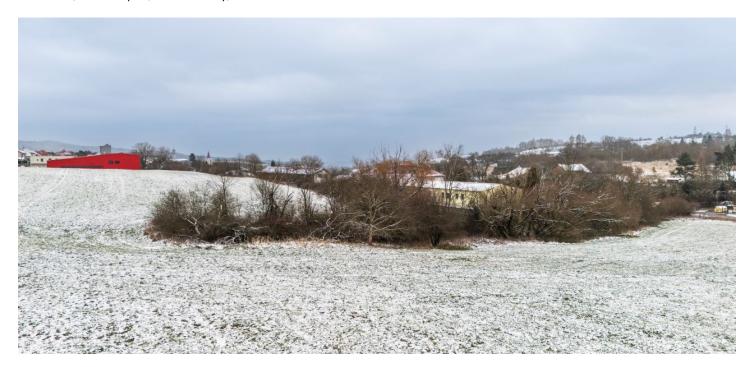

Interesting investment offer: large plots of land suitable for the construction of family houses, semi-detached houses, or terraced houses, located on a southern slope in the northwestern part of Jílové u Prahy, approximately 35 minutes by car from the center of Prague.

The land consists of a set of 3 plots with a total area of 28,954 m<sup>2</sup>. According to the valid zoning plan, 60% of this area is listed as a building area for family houses, the functional area is designated as pure residential area, and 40% represents the functional area of civic amenities; the new wording of the zoning plan is currently subject to negotiation. The plots are not connected to utilities.

Total area 28,954 m<sup>2</sup>.