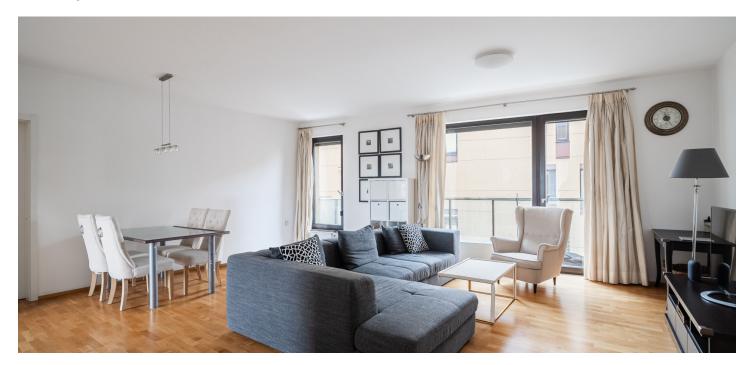

\* Size of the unit according to the Housing Act.
The area consists of the sum total of the internal area of every room.

This bright and spacious apartment with three balconies and one garage parking space is part of the gated Rezidenční Park Baarova complex. This modern residential district with a park is located within easy reach of full amenities and a metro station.

The apartment, located on the 2nd floor, consists of a spacious living room with a balcony and an adjacent kitchen, a master bedroom with an en-suite bathroom, a second bedroom, a central bathroom, a laundry/storage room, a separate toilet, and an entry hallway. Both bedrooms have their own balcony.

The residence was completed in 2012. Facilities include wooden floors, French-style Euro windows with exterior blinds, and central heating. The building has an elevator, a reception with security, and chip-controlled access for both pedestrians and vehicles. The apartment comes with a garage parking space and a cellar. Residents can also use a pram room/bike storage room and a courtyard with a garden, children's playground, and climbing wall.