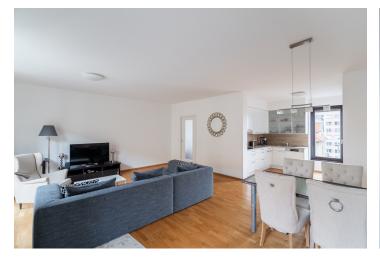

The apartment, located on the 2nd floor, consists of a spacious living room with a balcony and an adjacent kitchen, a master bedroom with an en-suite bathroom, a second bedroom, a central bathroom, a laundry/storage room, a separate toilet, and an entry hallway. Both bedrooms have their own balcony.

The residence was completed in 2012. Facilities include wooden floors, French-style Euro windows with exterior blinds, and central heating. The building has an elevator, a reception with security, and chip-controlled access for both pedestrians and vehicles. The apartment comes with a garage parking space and a cellar. Residents can also use a pram room/bike storage room and a courtyard with a garden, children's playground, and climbing wall.