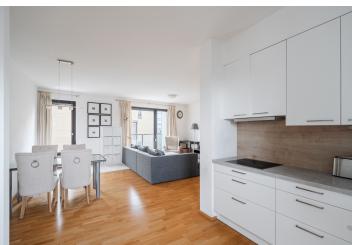

The apartment, located on the 2nd floor, consists of a spacious living room with a balcony and an adjacent kitchen, a master bedroom with an en-suite bathroom, a second bedroom, a central bathroom, a laundry/storage room, a separate toilet, and an entry hallway. Both bedrooms have their own balcony.

The residence was completed in 2012. Facilities include wooden floors, French-style Euro windows with exterior blinds, and central heating. The building has an elevator, a reception with security, and chip-controlled access for both pedestrians and vehicles. The apartment comes with a garage parking space and a cellar. Residents can also use a pram room/bike storage room and a courtyard with a garden, children's playground, and climbing wall.