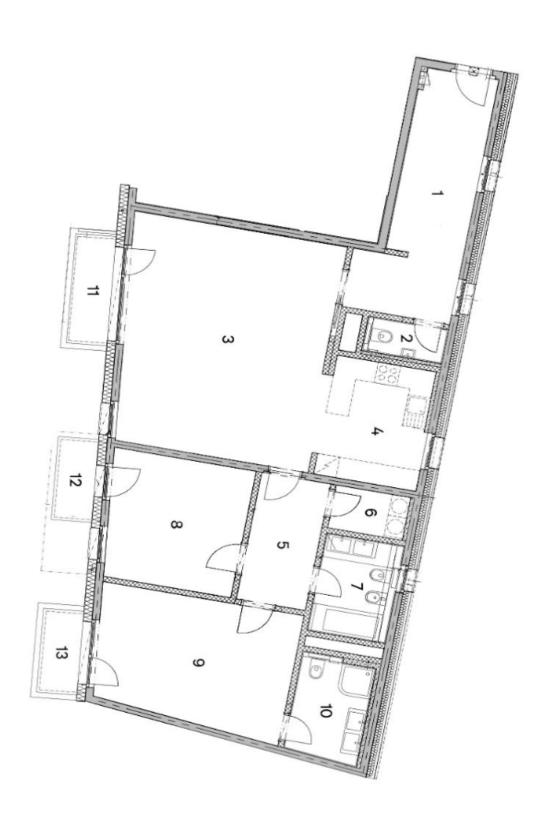

The apartment, located on the 2nd floor, consists of a spacious living room with a balcony and an adjacent kitchen, a master bedroom with an en-suite bathroom, a second bedroom, a central bathroom, a laundry/storage room, a separate toilet, and an entry hallway. Both bedrooms have their own balcony.

Floor area: 116.5 m², balconies: 8.6 m², cellar: 7 m².

The apartment will move-in ready from June 30th, 2025.