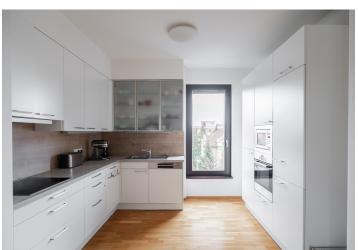

The apartment, located on the 2nd floor, consists of a spacious living room with a balcony and an adjacent kitchen, a master bedroom with an en-suite bathroom, a second bedroom, a central bathroom, a laundry/storage room, a separate toilet, and an entry hallway. Both bedrooms have their own balcony.

The residence was completed in 2012. Facilities include wooden floors, French-style Euro windows with exterior blinds, and central heating. The building has an elevator, a reception with security, and chip-controlled access for both pedestrians and vehicles. The apartment comes with a garage parking space and a cellar. Residents can also use a pram room/bike storage room and a courtyard with a garden, children's playground, and climbing wall.