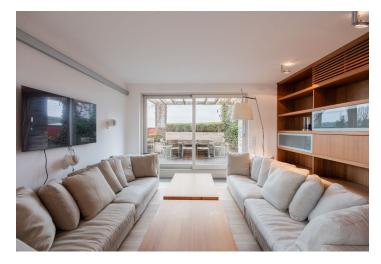

\* Size of the unit according to the Housing Act.
The area consists of the sum total of the internal area of every room.

This completely furnished 3-bathroom apartment with 2 terraces, a balcony, and far-reaching views including of the Prague Castle and Petřín Hill is on the 7th floor of the Rubeška 2 Residence, a modern building with an elevator and a 24/7 reception in Vysočany, Prague 9, near a railway station.

The interior features a living room with a fully fitted open plan kitchen and dining area, a master bedroom with built-in wardrobes and an open en-suite bathroom (bathtub, walk-in shower, bidet, toilet), a second bedroom with built-in wardrobes and an en-suite bathroom (bathtub, toilet), a study/guest bedroom with a **balcony**, a family bathroom (walk-in shower, toilet), a fitted **walk-in closet**, and a spacious entrance hall with built-in wardrobes. The living room and two bedrooms have access to one of the **terraces**.