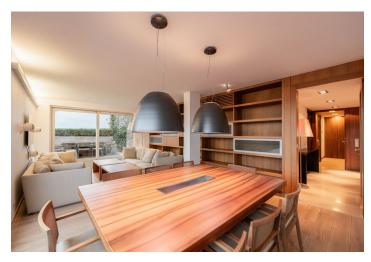

The interior features a living room with a fully fitted open plan kitchen and dining area, a master bedroom with built-in wardrobes and an open en-suite bathroom (bathtub, walk-in shower, bidet, toilet), a second bedroom with built-in wardrobes and an en-suite bathroom (bathtub, toilet), a study/guest bedroom with a **balcony**, a family bathroom (walk-in shower, toilet), a fitted **walk-in closet**, and a spacious entrance hall with built-in wardrobes. The living room and two bedrooms have access to one of the **terraces**.

Hardwood oak floors, large-format marble tiles, built-in wardrobes and storage, security entry door, central heating, underfloor heating in the bathrooms, Miele appliances, washer, dryer, Minotti Italian kitchen, stone kitchen counter top, dishwasher, induction stove top, steam oven, coffee maker, two refrigerators with freezers, TV, alarm. A separate garage parking space is available at CZK 5,000/month.