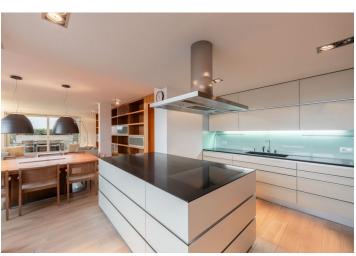

\* Size of the unit according to the Housing Act.
The area consists of the sum total of the internal area of every room.

This completely furnished 3-bathroom apartment with 2 terraces, a balcony, and far-reaching views including of the Prague Castle and Petřín Hill is on the 7th floor of the Rubeška 2 Residence, a modern building with an elevator and a 24/7 reception in Vysočany, Prague 9, near a railway station.

The interior features a living room with a fully fitted open plan kitchen and dining area, a master bedroom with built-in wardrobes and an open en-suite bathroom (bathtub, walk-in shower, bidet, toilet), a second bedroom with built-in wardrobes and an en-suite bathroom (bathtub, toilet), a study/guest bedroom with a **balcony**, a family bathroom (walk-in shower, toilet), a fitted **walk-in closet**, and a spacious entrance hall with built-in wardrobes. The living room and two bedrooms have access to one of the **terraces**.

Hardwood oak floors, large-format marble tiles, built-in wardrobes and storage, security entry door, central heating, underfloor heating in the bathrooms, Miele appliances, washer, dryer, Minotti Italian kitchen, stone kitchen counter top, dishwasher, induction stove top, steam oven, coffee maker, two refrigerators with freezers, TV, alarm. A separate garage parking space is available at CZK 5,000/month.