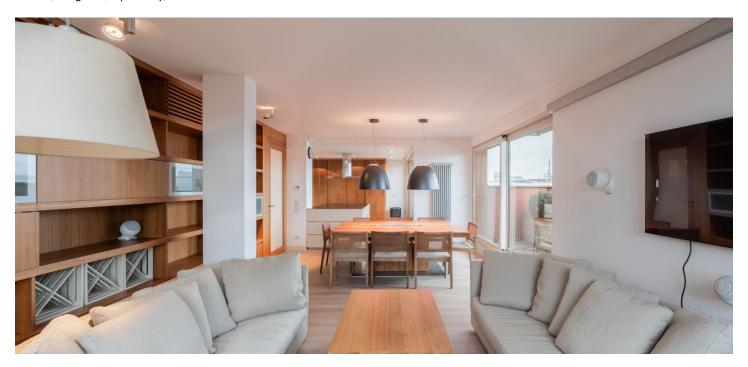

\* Size of the unit according to the Housing Act.
The area consists of the sum total of the internal area of every room.

This completely furnished 3-bathroom apartment with 2 terraces, a balcony, and far-reaching views including of the Prague Castle and Petřín Hill is on the 7th floor of the Rubeška 2 Residence, a modern building with an elevator and a 24/7 reception in Vysočany, Prague 9, near a railway station.

The interior features a living room with a fully fitted open plan kitchen and dining area, a master bedroom with built-in wardrobes and an open en-suite bathroom (bathtub, walk-in shower, bidet, toilet), a second bedroom with built-in wardrobes and an en-suite bathroom (bathtub, toilet), a study/guest bedroom with a **balcony**, a family bathroom (walk-in shower, toilet), a fitted **walk-in closet**, and a spacious entrance hall with built-in wardrobes. The living room and two bedrooms have access to one of the **terraces**.