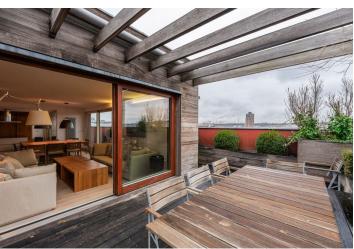

\* Size of the unit according to the Housing Act.
The area consists of the sum total of the internal area of every room.

This completely furnished 3-bathroom apartment with 2 terraces, a balcony, and far-reaching views including of the Prague Castle and Petřín Hill is on the 7th floor of the Rubeška 2 Residence, a modern building with an elevator and a 24/7 reception in Vysočany, Prague 9, near a railway station.

The interior features a living room with a fully fitted open plan kitchen and dining area, a master bedroom with built-in wardrobes and an open en-suite bathroom (bathtub, walk-in shower, bidet, toilet), a second bedroom with built-in wardrobes and an en-suite bathroom (bathtub, toilet), a study/guest bedroom with a **balcony**, a family bathroom (walk-in shower, toilet), a fitted **walk-in closet**, and a spacious entrance hall with built-in wardrobes. The living room and two bedrooms have access to one of the **terraces**.