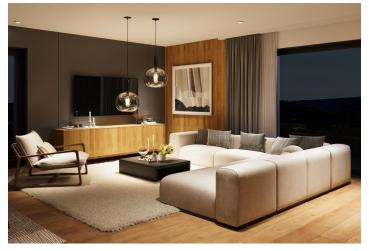

The area of the 1st floor apartment consists of a living room with a preparation for a kitchen, a spacious bedroom, a storage room with the possibility of placing a bed, a bathroom (with **a walk-in shower** and toilet), a hallway, and a pantry. It will be possible to enter **the southeast-facing loggia** from the living room and bedroom.

Facilities include **large French windows** with **aluminum** frames, wooden interior doors, vinyl floors, large-format tiles, **underfloor heating**, **a recuperation unit**, and a preparation for air-conditioning and shading. The price includes **a cellar**, **and a garage parking space** can be purchased. Residents will have access to a spacious **ski/bicycle storage room and a common room** with a kitchen.