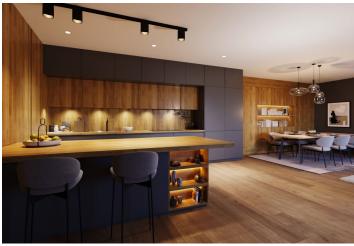

The area of the 1st floor apartment consists of a living room with a preparation for a kitchen, a spacious bedroom, a storage room with the possibility of placing a bed, a bathroom (with **a walk-in shower** and toilet), a hallway, and a pantry. It will be possible to enter **the southeast-facing loggia** from the living room and bedroom.

Facilities include **large French windows** with **aluminum** frames, wooden interior doors, vinyl floors, large-format tiles, **underfloor heating**, **a recuperation unit**, and a preparation for air-conditioning and shading. The price includes **a cellar**, **and a garage parking space** can be purchased. Residents will have access to a spacious **ski/bicycle storage room and a common room** with a kitchen.