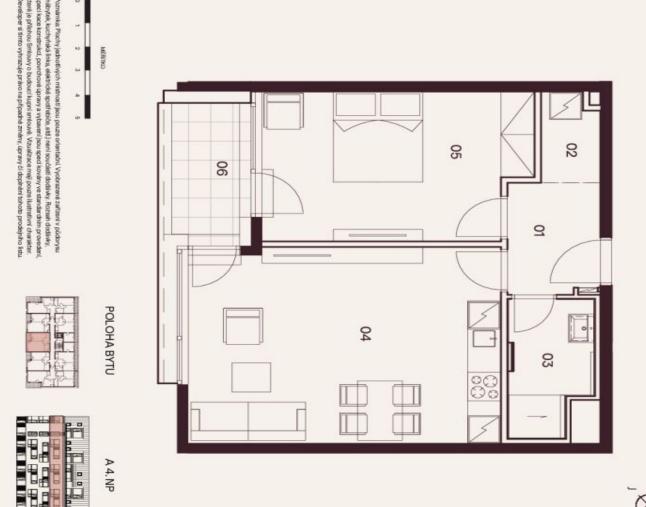

The area of the 1st floor apartment consists of a living room with a preparation for a kitchen, a spacious bedroom, a storage room with the possibility of placing a bed, a bathroom (with **a walk-in shower** and toilet), a hallway, and a pantry. It will be possible to enter **the southeast-facing loggia** from the living room and bedroom.