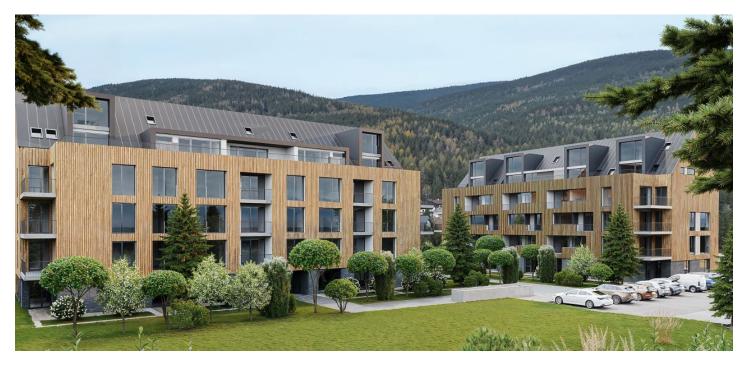

\* Area of the unit according to the Civil Code. The area consists of the sum total area of the entire unit bounded by perimeter walls.

This brand-new apartment with a southeast-facing loggia is part of the modern ZORA Harrachov project, which brings a fresh perspective on mountain living. The popular resort, located amidst the beautiful nature on the border of the Jizera and Krkonoše Mountains, offers excellent skiing conditions in a modernized ski area that will allow skiing from December to April. The completion date is planned for Q3/2027.

The project is located in a quiet part of Harrachov, yet restaurants and a supermarket are within walking distance. The resort also offers cafes, bakeries and restaurants, shops, rental shops, and ski services. Thanks to the planned return of international ski jumping competitions, the entire resort is currently being gradually modernized. The rich offer of local activities is further expanded by the nearby Polish Polana Jakuszycka sports complex, the starting point of cross-country trails connected to the Jizera Highway. Harrachov is easily accessible, and the drive from the outskirts of Prague takes about an hour and a half. Direct bus connections are also available.