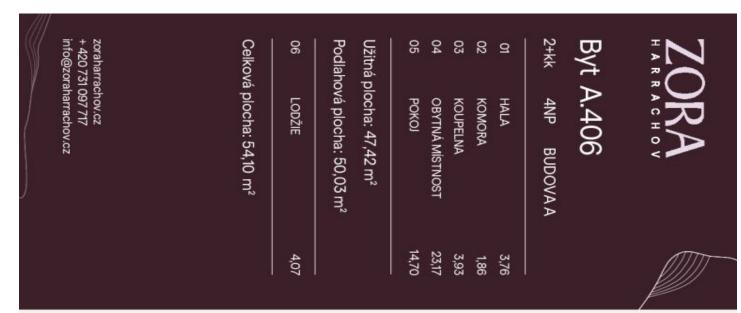

## Apartment One-bedroom (2+kk)

50.03 m², Jablonec nad Nisou

| Total area   | 54 m²                              |
|--------------|------------------------------------|
| Floor area*  | 50 m²                              |
| Loggia       | 4 m²                               |
| Parking      | Possibility to buy a parking space |
| Garage       | Yes                                |
| Cellar       | Yes                                |
| PENB         | В                                  |
| Reference nu | mber 107161                        |

Floor area 50.03 m², loggia 4.07 m².

For a complete overview of the units and additional information, please visit the project's website: www.zoraharrachov.cz.