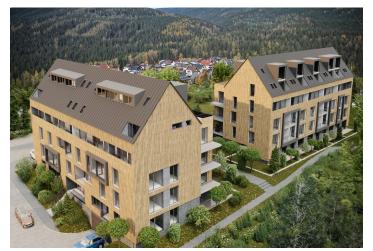

\* Area of the unit according to the Civil Code. The area consists of the sum total area of the entire unit bounded by perimeter walls.

This brand-new apartment with a southeast-facing loggia is part of the modern ZORA Harrachov project, which brings a fresh perspective on mountain living. The popular resort, located amidst the beautiful nature on the border of the Jizera and Krkonoše Mountains, offers excellent skiing conditions in a modernized ski area that will allow skiing from December to April. The completion date is planned for Q3/2027.

The project is located in a quiet part of Harrachov, yet restaurants and a supermarket are within walking distance. The resort also offers cafes, bakeries and restaurants, shops, rental shops, and ski services. Thanks to the planned return of international ski jumping competitions, the entire resort is currently being gradually modernized. The rich offer of local activities is further expanded by the nearby Polish Polana Jakuszycka sports complex, the starting point of cross-country trails connected to the Jizera Highway. Harrachov is easily accessible, and the drive from the outskirts of Prague takes about an hour and a half. Direct bus connections are also available.