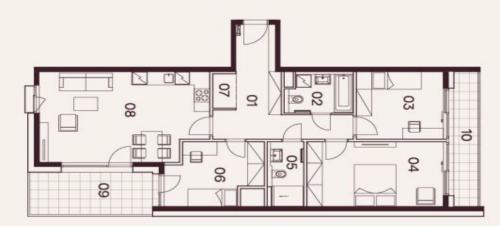

### Apartment Three-bedroom (4+kk)

88.42 m², Jablonec nad Nisou

| Total area   | 106 m²                             |
|--------------|------------------------------------|
| Floor area*  | 88 m²                              |
| Terrace      | 7 m²                               |
| Loggia       | 10 m²                              |
| Parking      | Possibility to buy a parking space |
| Garage       | Yes                                |
| Cellar       | Yes                                |
| PENB         | В                                  |
| Reference nu | mber 107158                        |

The area of the 3rd floor apartment consists of a living room with a preparation for a kitchen, 3 bedrooms, a bathroom (with a toilet and **a walk-in shower**), the second bathroom (with a toilet and a **bathtub**), a pantry, and a hallway. It will be possible to enter the **spacious loggia** from the living room, and **the southeast-facing terrace** from two bedrooms.

Floor area 88.42 m², loggia 10.42 m², terrace 7.10 m².

For a complete overview of the units and additional information, please visit the project's website at www.zoraharrachov.cz.

## Apartment Three-bedroom (4+kk)

€ 500 000 | CZK 12 505 000

88.42 m², Jablonec nad Nisou

|                                                           |                                                                | ØM    |
|-----------------------------------------------------------|----------------------------------------------------------------|-------|
| Byt                                                       | A.404                                                          |       |
| 4+kk                                                      | 4NP BUDOVA A                                                   |       |
| g                                                         | HALA                                                           | 12,44 |
| 02                                                        | KOUPELNA                                                       | 4,41  |
| 03                                                        | РОКОЈ                                                          | 10,39 |
| 04                                                        | Рокој                                                          | 15,57 |
| 05                                                        | KOUPELNA                                                       | 3,76  |
| 06                                                        | Рокој                                                          | 9,67  |
| 07                                                        | KOMORA                                                         | 1,38  |
| 80                                                        | OBYTNÁ MÍSTNOST                                                | 25,98 |
| Užitná p                                                  | Užitná plocha: 83,60 m²                                        |       |
| Podlah                                                    | Podlahová plocha: 88,42 m²                                     |       |
| 60                                                        | LODŽIE                                                         | 10,42 |
| 10                                                        | TERASA                                                         | 7,10  |
| Celkov                                                    | Celková plocha: 105,94 m²                                      |       |
| zoraharrachov.cz<br>+ 420 731 097 717<br>info@zoraharrach | zoraharrachov.cz<br>+ 420 731 097 717<br>info@zoraharrachov.cz |       |
| (                                                         | }                                                              |       |