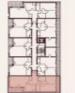

### Apartment Three-bedroom (4+kk)

88.42 m², Jablonec nad Nisou

| Total area   | 106 m²                             |
|--------------|------------------------------------|
| Floor area*  | 88 m²                              |
| Terrace      | 7 m²                               |
| Loggia       | 10 m²                              |
| Parking      | Possibility to buy a parking space |
| Garage       | Yes                                |
| Cellar       | Yes                                |
| PENB         | В                                  |
| Reference nu | mber 107158                        |

The area of the 3rd floor apartment consists of a living room with a preparation for a kitchen, 3 bedrooms, a bathroom (with a toilet and **a walk-in shower**), the second bathroom (with a toilet and a **bathtub**), a pantry, and a hallway. It will be possible to enter the **spacious loggia** from the living room, and **the southeast-facing terrace** from two bedrooms.

Floor area 88.42 m², loggia 10.42 m², terrace 7.10 m².

For a complete overview of the units and additional information, please visit the project's website at www.zoraharrachov.cz.

## Apartment Three-bedroom (4+kk)

€ 500 000 | CZK 12 505 000

88.42 m², Jablonec nad Nisou

|                                                           |                                                                | ØM    |
|-----------------------------------------------------------|----------------------------------------------------------------|-------|
| Byt                                                       | A.404                                                          |       |
| 4+kk                                                      | 4NP BUDOVA A                                                   |       |
| g                                                         | HALA                                                           | 12,44 |
| 02                                                        | KOUPELNA                                                       | 4,41  |
| 03                                                        | РОКОЈ                                                          | 10,39 |
| 04                                                        | Рокој                                                          | 15,57 |
| 05                                                        | KOUPELNA                                                       | 3,76  |
| 06                                                        | Рокој                                                          | 9,67  |
| 07                                                        | KOMORA                                                         | 1,38  |
| 80                                                        | OBYTNÁ MÍSTNOST                                                | 25,98 |
| Užitná p                                                  | Užitná plocha: 83,60 m²                                        |       |
| Podlah                                                    | Podlahová plocha: 88,42 m²                                     |       |
| 60                                                        | LODŽIE                                                         | 10,42 |
| 10                                                        | TERASA                                                         | 7,10  |
| Celkov                                                    | Celková plocha: 105,94 m²                                      |       |
| zoraharrachov.cz<br>+ 420 731 097 717<br>info@zoraharrach | zoraharrachov.cz<br>+ 420 731 097 717<br>info@zoraharrachov.cz |       |
| (                                                         | }                                                              |       |