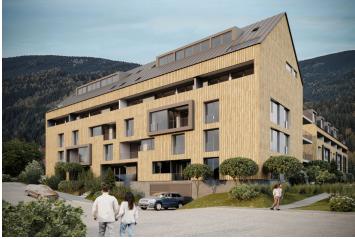

\* Area of the unit according to the Civil Code. The area consists of the sum total area of the entire unit bounded by perimeter walls.

This almost 100-meter family apartment with a southeastfacing loggia, a terrace, and 2 bathrooms is part of the modern ZORA Harrachov project, which brings a fresh perspective on mountain living. The popular resort, located amidst the beautiful nature on the border of the Jizera and Krkonoše Mountains, offers excellent skiing conditions in a modernized ski area that will allow skiing from December to April. The completion date is planned for Q3/2027.

The project is located near the **forest** in a quiet part of Harrachov. Thanks to the planned return of **international ski jumping competitions**, the entire resort is currently being gradually modernized. The rich offer of local activities is further expanded by the nearby **Polish Polana Jakuszycka sports complex**, the starting point of **cross-country trails** connected to the **Jizera Highway**. Harrachov is easily accessible, and the drive from the outskirts of Prague takes about an hour and a half. Direct bus connections are also available.