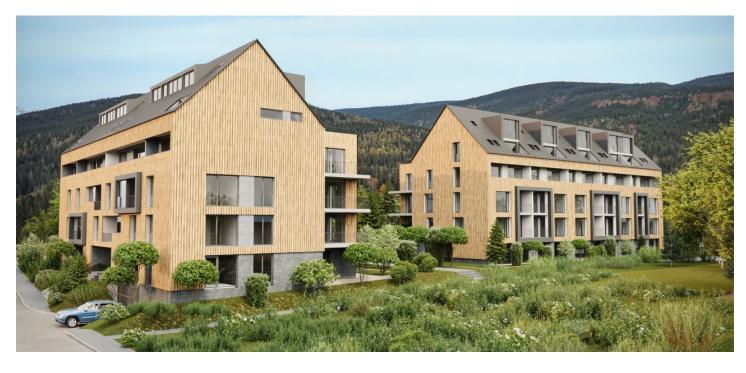

\* Area of the unit according to the Civil Code. The area consists of the sum total area of the entire unit bounded by perimeter walls.

This almost 100-meter family apartment with a southeastfacing loggia, a terrace, and 2 bathrooms is part of the modern ZORA Harrachov project, which brings a fresh perspective on mountain living. The popular resort, located amidst the beautiful nature on the border of the Jizera and Krkonoše Mountains, offers excellent skiing conditions in a modernized ski area that will allow skiing from December to April. The completion date is planned for Q3/2027.

The project is located near the **forest** in a quiet part of Harrachov. Thanks to the planned return of **international ski jumping competitions**, the entire resort is currently being gradually modernized. The rich offer of local activities is further expanded by the nearby **Polish Polana Jakuszycka sports complex**, the starting point of **cross-country trails** connected to the **Jizera Highway**. Harrachov is easily accessible, and the drive from the outskirts of Prague takes about an hour and a half. Direct bus connections are also available.