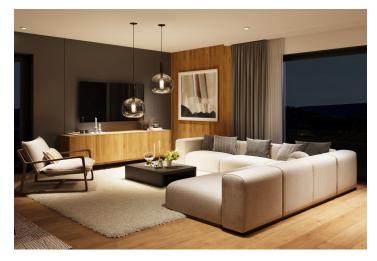

The area of the 3rd floor apartment consists of a living room with a preparation for a kitchen, 2 bedrooms, a bathroom (with a walk-in shower), a saparate toilet, and a hallway with space for a pantry. It will be possible to enter the northwest-facing terrace from the living room and one of the bedrooms.

Facilities include large French windows with aluminum frames, wooden interior doors, vinyl floors, large-format tiles, underfloor heating, a recuperation unit, and a preparation for air-conditioning and shading. The price includes a cellar, and a garage parking space can be purchased. Residents will have access to a spacious ski/bicycle storage room and a common room with a kitchen.