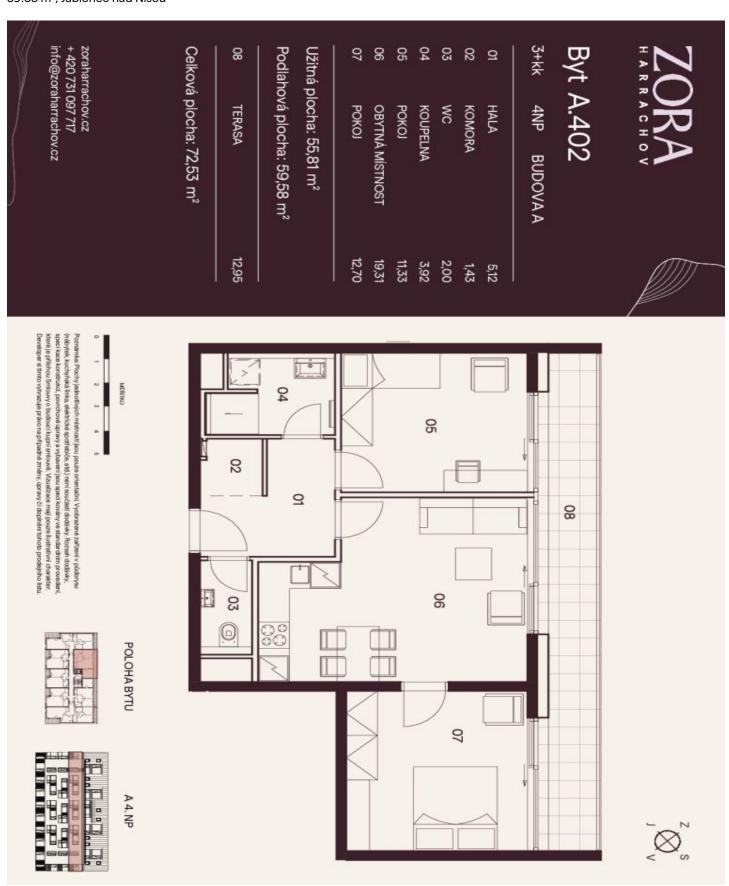

## € 390 046 I CZK 9 737 500

59.58 m<sup>2</sup>, Jablonec nad Nisou

| Total area    | 73 m²                              |
|---------------|------------------------------------|
| Floor area*   | 60 m²                              |
| Terrace       | 13 m²                              |
| Parking       | Possibility to buy a parking space |
| Garage        | Yes                                |
| Cellar        | Yes                                |
| PENB          | В                                  |
| Reference nun | nber 107157                        |

The area of the 3rd floor apartment consists of a living room with a preparation for a kitchen, 2 bedrooms, a bathroom (with a walk-in shower), a saparate toilet, and a hallway with space for a pantry. It will be possible to enter the northwest-facing terrace from the living room and one of the bedrooms.

Floor area 59.58 m², terrace 12.95 m².

For a complete overview of the units and additional information, please visit the project's website at www.zoraharrachov.cz.