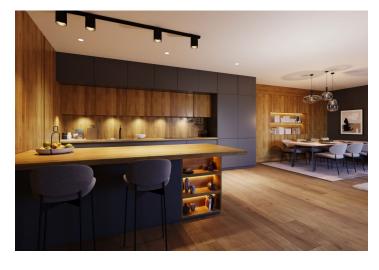

The area of the 3rd floor apartment consists of a living room with a preparation for a kitchen, 2 bedrooms, a bathroom (with a walk-in shower), a saparate toilet, and a hallway with space for a pantry. It will be possible to enter the northwest-facing terrace from the living room and one of the bedrooms.

Facilities include large French windows with aluminum frames, wooden interior doors, vinyl floors, large-format tiles, underfloor heating, a recuperation unit, and a preparation for air-conditioning and shading. The price includes a cellar, and a garage parking space can be purchased. Residents will have access to a spacious ski/bicycle storage room and a common room with a kitchen.