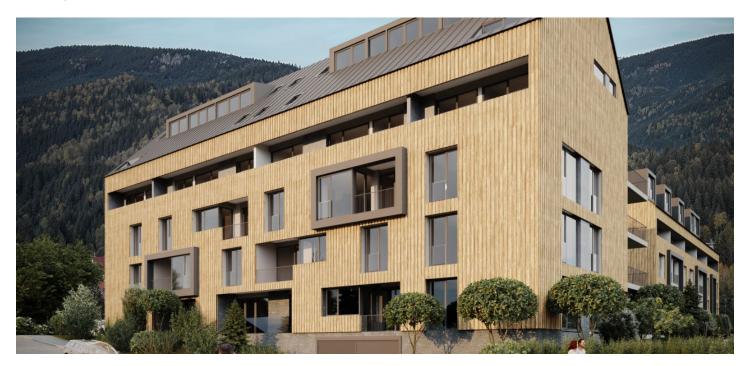

\* Area of the unit according to the Civil Code. The area consists of the sum total area of the entire unit bounded by perimeter walls.

This brand-new apartment with a terrace is part of the modern ZORA Harrachov project, which brings a fresh perspective on mountain living. The popular resort, located amidst the beautiful nature on the border of the Jizera and Krkonoše Mountains, offers excellent skiing conditions in a modernized ski area that will allow skiing from December to April. The completion date is planned for Q3/2027.

The project is located near the **forest** in a quiet part of Harrachov. Thanks to the planned return of **international ski jumping competitions**, the entire resort is currently being gradually modernized. The rich offer of local activities is further expanded by the nearby **Polish Polana Jakuszycka sports complex**, the starting point of cross-country trails connected to the **Jizera Highway**. Harrachov is easily accessible, and the drive from the outskirts of Prague takes about an hour and a half. Direct bus connections are also available.