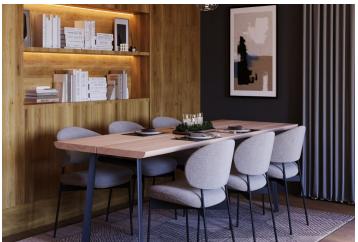

The area of the 3rd floor apartment consists of a living room with a preparation for a kitchen, 2 bedrooms, a bathroom (with a walk-in shower), a saparate toilet, and a hallway with space for a pantry. It will be possible to enter the northwest-facing terrace from the living room and one of the bedrooms.

Facilities include large French windows with aluminum frames, wooden interior doors, vinyl floors, large-format tiles, underfloor heating, a recuperation unit, and a preparation for air-conditioning and shading. The price includes a cellar, and a garage parking space can be purchased. Residents will have access to a spacious ski/bicycle storage room and a common room with a kitchen.