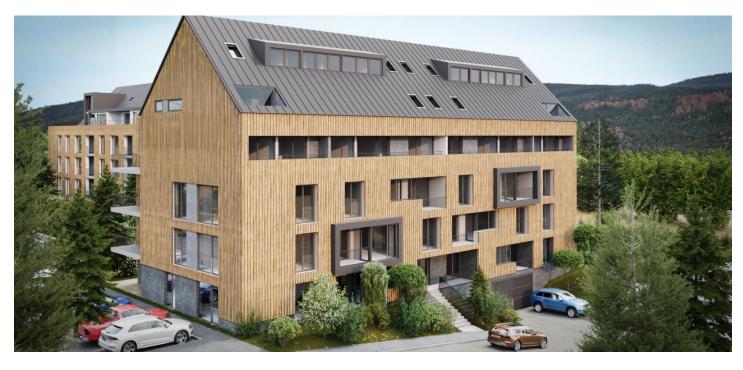

\* Area of the unit according to the Civil Code. The area consists of the sum total area of the entire unit bounded by perimeter walls.

This brand-new apartment with a loggia is part of the modern ZORA Harrachov project, which brings a fresh perspective on mountain living. The popular resort, located amidst the beautiful nature on the border of the Jizera and Krkonoše Mountains, offers excellent skiing conditions in a modernized ski area that will allow skiing from December to April. The completion date is planned for Q3/2027.

The project is located in a quiet part of Harrachov, yet restaurants and a supermarket are within walking distance. The resort also offers cafes, bakeries and restaurants, shops, rental shops, and ski services. Thanks to the planned return of international ski jumping competitions, the entire resort is currently being gradually modernized. The rich offer of local activities is further expanded by the nearby Polish Polana Jakuszycka sports complex, the starting point of cross-country trails connected to the Jizera Highway. Harrachov is easily accessible, and the drive from the outskirts of Prague takes about an hour and a half. Direct bus connections are also available.