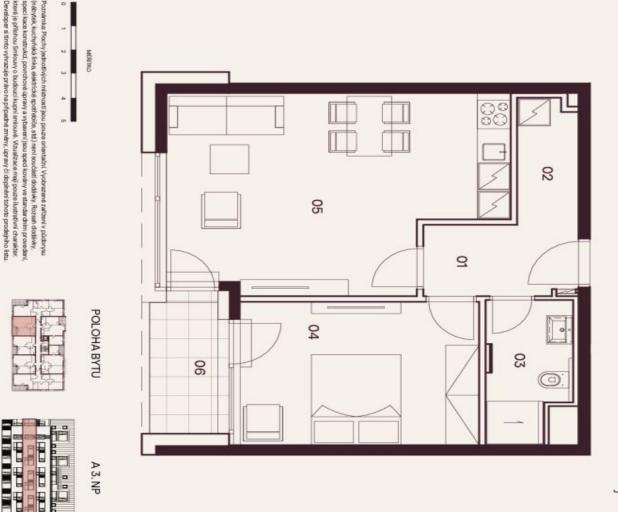

The area of the 2nd floor apartment consists of a living room with a preparation for a kitchen, a spacious bedroom, a bathroom (with **a walk-in shower** and toilet), a hallway, and a pantry. It will be possible to enter **the southeast-facing loggia** from the living room and bedroom.