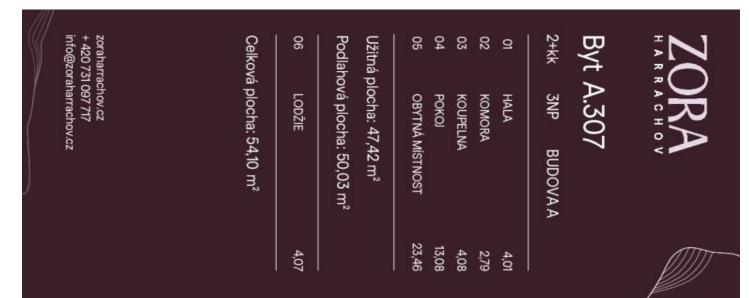

### Apartment One-bedroom (2+kk)

50.03 m², Jablonec nad Nisou

| Total area   | 54 m²                              |
|--------------|------------------------------------|
| Floor area*  | 50 m²                              |
| Loggia       | 4 m²                               |
| Parking      | Possibility to buy a parking space |
| Garage       | Yes                                |
| Cellar       | Yes                                |
| PENB         | В                                  |
| Reference nu | mber 107156                        |

Floor area 50.03 m², loggia 4.07 m².

For a complete overview of the units and additional information, please visit the project's website: www.zoraharrachov.cz.