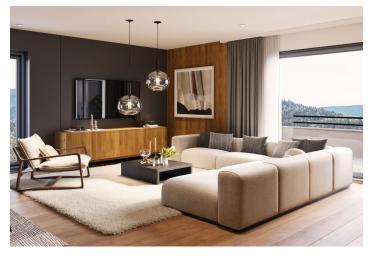

The area of the 2nd floor apartment consists of a living room with a preparation for a kitchen, a spacious bedroom, a bathroom (with **a walk-in shower** and toilet), a hallway, and a pantry. It will be possible to enter **the southeast-facing loggia** from the living room and bedroom.

Facilities include **large French windows** with **aluminum** frames, wooden interior doors, vinyl floors, large-format tiles, **underfloor heating**, **a recuperation unit**, and a preparation for air-conditioning and shading. The price includes **a cellar**, **and a garage parking space** can be purchased. Residents will have access to a spacious **ski/bicycle storage room and a common room** with a kitchen.