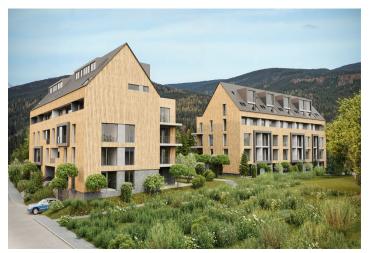

\* Area of the unit according to the Civil Code. The area consists of the sum total area of the entire unit bounded by perimeter walls.

This brand-new apartment with a loggia is part of the modern ZORA Harrachov project, which brings a fresh perspective on mountain living. The popular resort, located amidst the beautiful nature on the border of the Jizera and Krkonoše Mountains, offers excellent skiing conditions in a modernized ski area that will allow skiing from December to April. The completion date is planned for Q3/2027.

The project is located in a quiet part of Harrachov, yet restaurants and a supermarket are within walking distance. The resort also offers cafes, bakeries and restaurants, shops, rental shops, and ski services. Thanks to the planned return of international ski jumping competitions, the entire resort is currently being gradually modernized. The rich offer of local activities is further expanded by the nearby Polish Polana Jakuszycka sports complex, the starting point of cross-country trails connected to the Jizera Highway. Harrachov is easily accessible, and the drive from the outskirts of Prague takes about an hour and a half. Direct bus connections are also available.