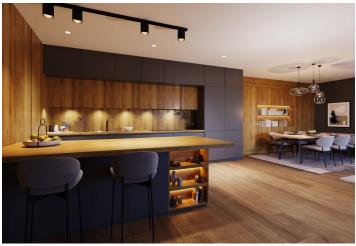

The area of the 2nd floor apartment consists of a living room with a preparation for a kitchen, a spacious bedroom, a bathroom (with **a walk-in shower** and toilet), a hallway, and a pantry. It will be possible to enter **the southeast-facing loggia** from the living room and bedroom.

Facilities include **large French windows** with **aluminum** frames, wooden interior doors, vinyl floors, large-format tiles, **underfloor heating**, **a recuperation unit**, and a preparation for air-conditioning and shading. The price includes **a cellar**, **and a garage parking space** can be purchased. Residents will have access to a spacious **ski/bicycle storage room and a common room** with a kitchen.