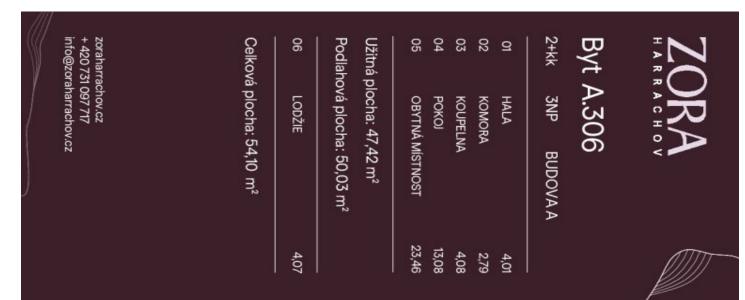

## Apartment One-bedroom (2+kk)

50.03 m², Jablonec nad Nisou

| Total area   | 54 m²                              |
|--------------|------------------------------------|
| Floor area*  | 50 m²                              |
| Loggia       | 4 m²                               |
| Parking      | Possibility to buy a parking space |
| Garage       | Yes                                |
| Cellar       | Yes                                |
| PENB         | В                                  |
| Reference nu | mber 107154                        |

Floor area 50.03 m², loggia 4.07 m².

For a complete overview of the units and additional information, please visit the project's website: www.zoraharrachov.cz.

Svoboda & Williams s.r.o. info@svoboda-williams.com www.svoboda-williams.com Prague +420 257 328 281 +420 724 551 238 Brno +420 543 250 711 +420 724 551 238