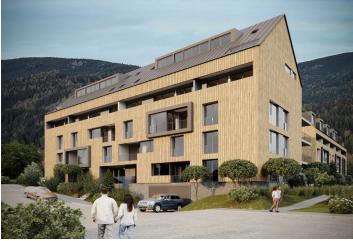

\* Area of the unit according to the Civil Code. The area consists of the sum total area of the entire unit bounded by perimeter walls.

€ 299 180 | CZK 7 482 500

This brand-new apartment with a loggia is part of the modern ZORA Harrachov project, which brings a fresh perspective on mountain living. The popular resort, located amidst the beautiful nature on the border of the Jizera and Krkonoše Mountains, offers excellent skiing conditions in a modernized ski area that will allow skiing from December to April. The completion date is planned for Q3/2027.

The project is located in a quiet part of Harrachov, yet restaurants and a supermarket are within walking distance. The resort also offers cafes, bakeries and restaurants, shops, rental shops, and ski services. Thanks to the planned return of international ski jumping competitions, the entire resort is currently being gradually modernized. The rich offer of local activities is further expanded by the nearby Polish Polana Jakuszycka sports complex, the starting point of cross-country trails connected to the Jizera Highway. Harrachov is easily accessible, and the drive from the outskirts of Prague takes about an hour and a half. Direct bus connections are also available.