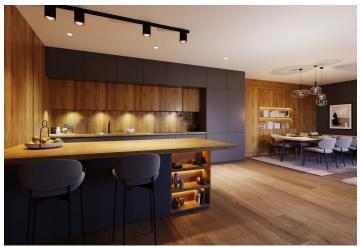

The area of the 2nd floor apartment consists of a living room with a preparation for a kitchen, a spacious bedroom, a bathroom (with **a walk-in shower** and toilet), a hallway, and a pantry. It will be possible to enter **the southeast-facing loggia** from the living room and bedroom.

Facilities include **large French windows** with **aluminum** frames, wooden interior doors, vinyl floors, large-format tiles, **underfloor heating**, **a recuperation unit**, and a preparation for air-conditioning and shading. The price includes **a cellar**, **and a garage parking space** can be purchased. Residents will have access to a spacious **ski/bicycle storage room and a common room** with a kitchen.