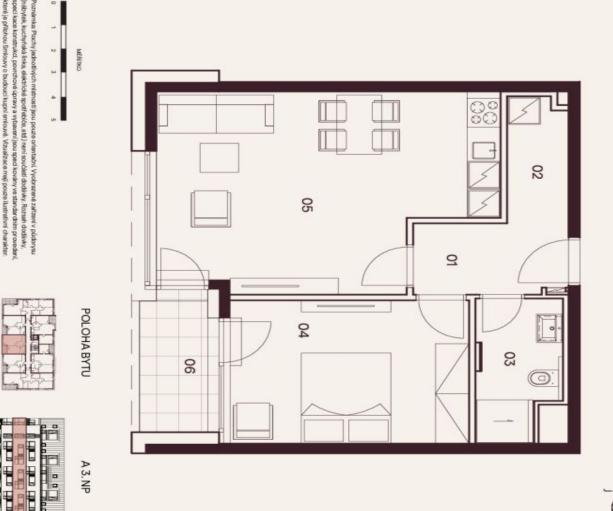

The area of the 2nd floor apartment consists of a living room with a preparation for a kitchen, a spacious bedroom, a bathroom (with **a walk-in shower** and toilet), a hallway, and a pantry. It will be possible to enter **the southeast-facing loggia** from the living room and bedroom.

Facilities include **large French windows** with **aluminum** frames, wooden interior doors, vinyl floors, large-format tiles, **underfloor heating**, **a recuperation unit**, and a preparation for air-conditioning and shading. The price includes **a cellar**, **and a garage parking space** can be purchased. Residents will have access to a spacious **ski/bicycle storage room and a common room** with a kitchen.