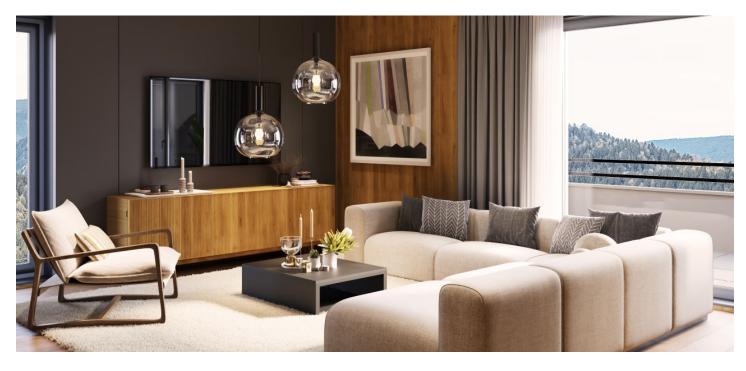

The area of the 2nd floor apartment consists of a living room with a preparation for a kitchen, a spacious bedroom, a bathroom (with **a walk-in shower** and toilet), a hallway, and a pantry. It will be possible to enter **the southeast-facing loggia** from the living room and bedroom.

Facilities include **large French windows** with **aluminum** frames, wooden interior doors, vinyl floors, large-format tiles, **underfloor heating**, **a recuperation unit**, and a preparation for air-conditioning and shading. The price includes **a cellar**, **and a garage parking space** can be purchased. Residents will have access to a spacious **ski/bicycle storage room and a common room** with a kitchen.