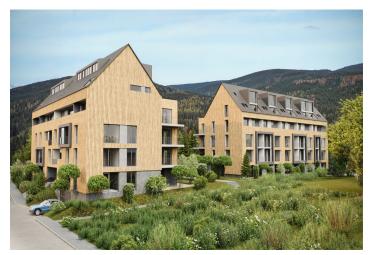

\* Area of the unit according to the Civil Code. The area consists of the sum total area of the entire unit bounded by perimeter walls.

€ 299 180 | CZK 7 482 500

This brand-new apartment with a loggia is part of the modern ZORA Harrachov project, which brings a fresh perspective on mountain living. The popular resort, located amidst the beautiful nature on the border of the Jizera and Krkonoše Mountains, offers excellent skiing conditions in a modernized ski area that will allow skiing from December to April. The completion date is planned for Q3/2027.

The project is located in a quiet part of Harrachov, yet restaurants and a supermarket are within walking distance. The resort also offers cafes, bakeries and restaurants, shops, rental shops, and ski services. Thanks to the planned return of international ski jumping competitions, the entire resort is currently being gradually modernized. The rich offer of local activities is further expanded by the nearby Polish Polana Jakuszycka sports complex, the starting point of cross-country trails connected to the Jizera Highway. Harrachov is easily accessible, and the drive from the outskirts of Prague takes about an hour and a half. Direct bus connections are also available.