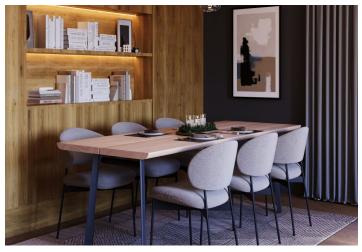

The area of the 2nd floor apartment consists of a living room with a preparation for a kitchen, a spacious bedroom, a bathroom (with **a walk-in shower** and toilet), a hallway, and a pantry. It will be possible to enter **the southeast-facing loggia** from the living room and bedroom.

Facilities include **large French windows** with **aluminum** frames, wooden interior doors, vinyl floors, large-format tiles, **underfloor heating**, **a recuperation unit**, and a preparation for air-conditioning and shading. The price includes **a cellar**, **and a garage parking space** can be purchased. Residents will have access to a spacious **ski/bicycle storage room and a common room** with a kitchen.