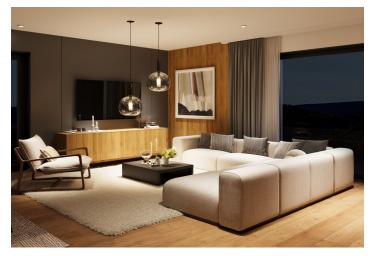

The area of the 2nd floor apartment consists of a living room with a preparation for a kitchen, 2 bedrooms, a bathroom (with a walk-in shower), a saparate toilet, and a hallway with space for a pantry. It will be possible to enter the **northwest-facing loggia** from the living room and one of the bedrooms.

Facilities include large French windows with aluminum frames, wooden interior doors, vinyl floors, large-format tiles, underfloor heating, a recuperation unit, and a preparation for air-conditioning and shading. The price includes a cellar, and a garage parking space can be purchased. Residents will have access to a spacious ski/bicycle storage room and a common room with a kitchen.