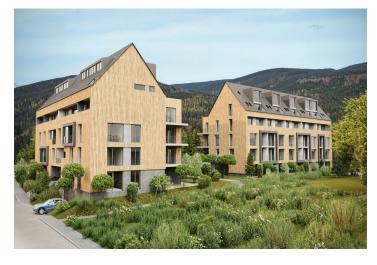

\* Area of the unit according to the Civil Code. The area consists of the sum total area of the entire unit bounded by perimeter walls.

This brand-new apartment with a loggia is part of the modern ZORA Harrachov project, which brings a fresh perspective on mountain living. The popular resort, located amidst the beautiful nature on the border of the Jizera and Krkonoše Mountains, offers excellent skiing conditions in a modernized ski area that will allow skiing from December to April. The completion date is planned for Q3/2027.

The project is located near the **forest** in a quiet part of Harrachov. Thanks to the planned return of **international ski jumping competitions**, the entire resort is currently being gradually modernized. The rich offer of local activities is further expanded by the nearby **Polish Polana Jakuszycka sports complex**, the starting point of cross-country trails connected to the **Jizera Highway**. Harrachov is easily accessible, and the drive from the outskirts of Prague takes about an hour and a half. Direct bus connections are also available.