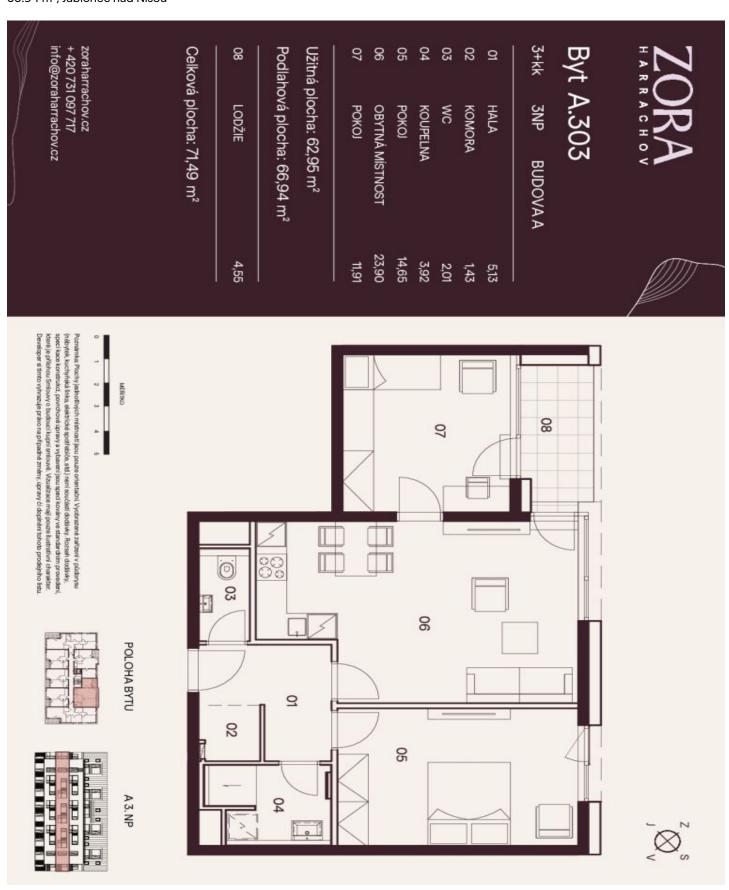

## € 379 098 I CZK 9 481 250

66.94 m<sup>2</sup>, Jablonec nad Nisou

| Total area    | 71 m²                              |
|---------------|------------------------------------|
| Floor area*   | 67 m²                              |
| Loggia        | 5 m²                               |
| Parking       | Possibility to buy a parking space |
| Garage        | Yes                                |
| Cellar        | Yes                                |
| PENB          | В                                  |
| Reference num | lber 107149                        |

The area of the 2nd floor apartment consists of a living room with a preparation for a kitchen, 2 bedrooms, a bathroom (with a walk-in shower), a saparate toilet, and a hallway with space for a pantry. It will be possible to enter the **northwest-facing loggia** from the living room and one of the bedrooms.

Floor area 66.94 m², loggia 4.55 m².

For a complete overview of the units and additional information, please visit the project's website at www.zoraharrachov.cz.