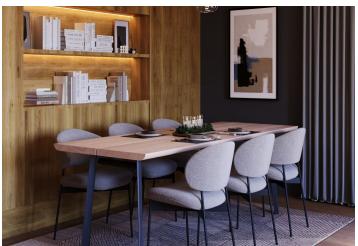

The area of the 2nd floor apartment consists of a living room with a preparation for a kitchen, 2 bedrooms, a bathroom (with a walk-in shower), a saparate toilet, and a hallway with space for a pantry. It will be possible to enter the **northwest-facing loggia** from the living room and one of the bedrooms.

Facilities include large French windows with aluminum frames, wooden interior doors, vinyl floors, large-format tiles, underfloor heating, a recuperation unit, and a preparation for air-conditioning and shading. The price includes a cellar, and a garage parking space can be purchased. Residents will have access to a spacious ski/bicycle storage room and a common room with a kitchen.