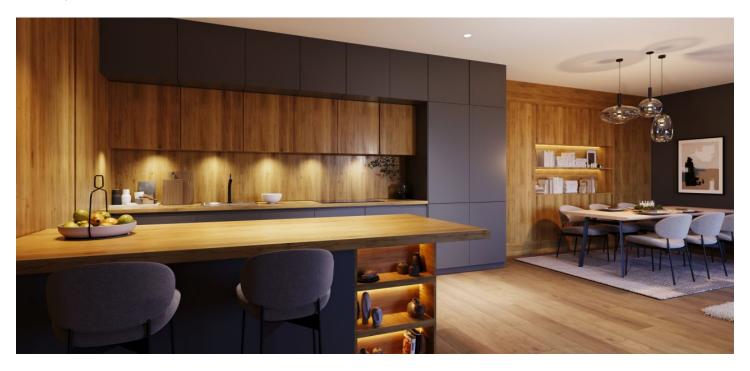

The area of the 2nd floor apartment consists of a living room with a preparation for a kitchen, 2 bedrooms, a bathroom (with a walk-in shower), a saparate toilet, and a hallway with space for a pantry. It will be possible to enter the **northwest-facing loggia** from the living room and one of the bedrooms.

Facilities include large French windows with aluminum frames, wooden interior doors, vinyl floors, large-format tiles, underfloor heating, a recuperation unit, and a preparation for air-conditioning and shading. The price includes a cellar, and a garage parking space can be purchased. Residents will have access to a spacious ski/bicycle storage room and a common room with a kitchen.